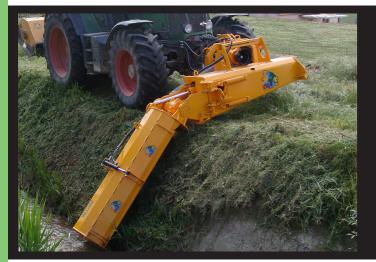

# SECTOL ANGULAR EVOLUTION SEKURLAST 450 POLSER OF GIROSTOP > 150 CONTROL OF THE POLSER OF THE POLS

Professional mulcher of high range for the maintenance of banks, margins, channels, local ways, environmental and agricultural works, for wood up to 8 cm.

Lateral and movable, built with SERRAT system of direct transmission (without belts).

Accident insurance system, designed in the center of the machine that manages to avoid accidents, especially when using the machine in front of the tractor.

Front and rear hoocking.

### **Angulation:**

+90°

-70°