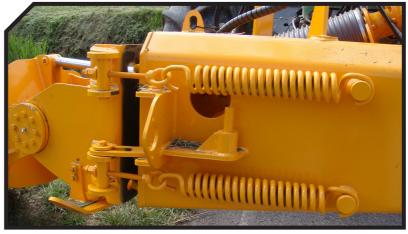

ransmission (without belts).

Accident insurance system, designed in the center of the machine that manages to avoid accidents, especially when using the machine in front of the tractor.

Front and rear hoocking.

## **CHARACTERISTICS**

- ▶ Non-wear steel-plate chassis, thickness 6 mm.
- ▶ Rotor POLSER of Ø 450 mm.
- ▶ Direct gearboxes SERRAT.
- ▶ Hammers guaranteed against breakage.
- ► GIROSTOP System.
- ▶ Supports of bearing rotor in steel.
- ► Height-adjustable rear roller Ø 180 mm.
- ▶ PTO 1.000 rpm.

- ► High speed and high strength bearings.
- ► Front protection curtain.
- ▶ Double bearing on rear roller.
- ► Hydraulic side shift.
- ► Angulation de +90° a -60°.
- ► Safety valve.
- ▶ Model built under EC Normative.
- ► Safety indicators visible to personnel.



### Security system



### **Angulation:**

+90°



-70°



### System antiwire in rotor





# OPTIONS \



► Freewheel on transmission



22310 Castejón del Puente (Huesca)-España Tfno. (+34) 974 417 830 www.serrat.com - comercial@serrat.es



**CATALOGUE 2021** 



The data presented in this catalog are provided for information purposes only and are not binding.