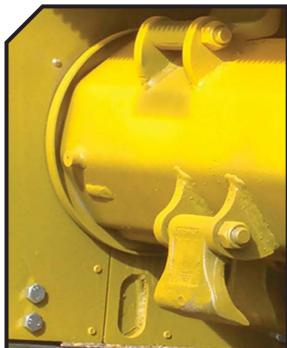

the center of the machine that manages to avoid accidents, especially when using the machine in front of the tractor.

Front and rear hoocking.

## **CHARACTERISTICS**

- ▶ Non-wear steel-plate chassis, thickness 6 mm.
- ▶ Rotor POLSER of Ø 450 mm.
- ▶ Direct gearboxes SERRAT.
- ▶ Hammers guaranteed against breakage.
- ► GIROSTOP System.
- ▶ Supports of bearing rotor in steel.
- ► Height-adjustable rear roller Ø 180 mm.
- ▶ PTO 1.000 rpm.

- ► High speed and high strength bearings.
- ► Front protection curtain.
- ▶ Double bearing on rear roller.
- ► Hydraulic side shift.
- ► Angulation de +90° a -60°.
- ► Safety valve.
- ▶ Model built under EC Normative.
- ► Safety indicators visible to personnel.



### Security system



### **Angulation:**

+90°



-70°



### System antiwire in rotor





# OPTIONS \



► Freewheel on transmission



22310 Castejón del Puente (Huesca)-España Tfno. (+34) 974 417 830 www.serrat.com - comercial@serrat.es



**CATALOGUE 2021** 



The data presented in this catalog are provided for information purposes only and are not binding.