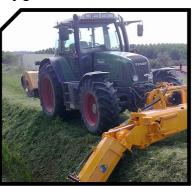

# SECTOL ANGULAR EVOLUTION SEKURLAST 450 POLSER OF GIROSTOP > 150 CONTROL OF THE POLSER OF THE POLS

Professional mulcher of high range for the maintenance of banks, margins, channels, local ways, environmental and agricultural works, for wood up to 8 cm.

Lateral and movable, built with SERRAT system of direct transmission (without belts).

Accident insurance system, designed in the center of the machine that manages to avoid accidents, especially when using the machine in front of the tractor.

Front and rear hoocking.