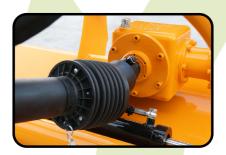

Lateral and movable, built with SERRAT system of direct transmission (without belts).

Accident insurance system, designed in the center of the machine that manages to avoid accidents, especially when using the machine in front of the tractor.