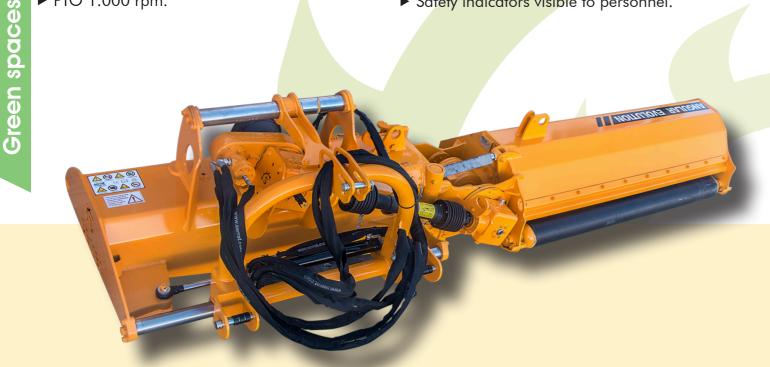

## **CHARACTERISTICS**

- ▶ Non-wear steel-plate chassis, thickness 6 mm.
- ▶ Rotor POLSER of Ø 450 mm.
- ▶ Direct gearboxes SERRAT.
- ▶ Hammers guaranteed against breakage.
- ► GIROSTOP System.
- ▶ Supports of bearing rotor in steel.
- ► Height-adjustable rear roller Ø 180 mm.
- ▶ PTO 1.000 rpm.

- ► High speed and high strength bearings.
- ► Front protection curtain.
- ▶ Double bearing on rear roller.
- ► Hydraulic side shift.
- ► Angulation de +90° a -60°.
- ► Safety valve.
- ▶ Model built under EC Normative.
- ► Safety indicators visible to personnel.