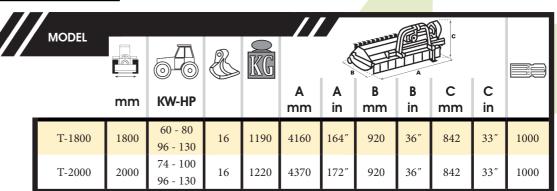

## **CHARACTERISTICS**

- ▶ Non-wear steel-plate chassis, thickness 6 mm.
- ▶ Rotor POLSER of Ø 450 mm.
- ▶ Direct gearboxes SERRAT.
- ▶ Hammers guaranteed against breakage.
- ► GIROSTOP System.
- ▶ Supports of bearing rotor in steel.
- ► Height-adjustable rear roller Ø 180 mm.
- ▶ PTO 1.000 rpm.

- ► High speed and high strength bearings.
- ► Front protection curtain.
- ▶ Double bearing on rear roller.
- ► Hydraulic side shift.
- ► Angulation de +90° a -60°.
- ► Safety valve.
- ▶ Model built under EC Normative.
- ► Safety indicators visible to personnel.