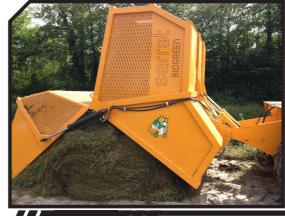

## Recivering about 98% of the product from the ground

Unloading to the ground

Obturations antiwire in rotor

Lateral view. Settings on high flotation tractor

| MODEL |        |      |                     |    | KG   | N° BELTS<br>TYPE |         |         | William I |         |         |         |      |
|-------|--------|------|---------------------|----|------|------------------|---------|---------|-----------|---------|---------|---------|------|
| _     |        | mm   | KW-HP               |    |      |                  | A<br>mm | A<br>in | B<br>mm   | B<br>in | C<br>mm | C<br>in |      |
|       | T-2000 | 2000 | 59 - 80<br>88 - 120 | 16 | 1505 | 5 XPC            | 2460    | 97"     | 1150      | 45"     | 950     | 37"     | 1000 |
|       | T-2300 | 2300 | 59 - 80<br>88 - 120 | 20 | 1700 | 5 XPC            | 2760    | 109"    | 1150      | 45″     | 950     | 37"     | 1000 |