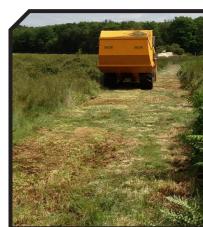

## Biomass

Biogreen mulcher, in just one operation and with the usual speed is able to cut and launch the grass and branches to a deposit to remove them from the ground.

With this special application SERRAT wants to contribute to the maintenace of natural areas, roadsides and abores all. wetlands exporting the remains directly to a deposit or a trailer.

## Recivering about 98% of the product from the ground

Unloading to the ground

Obturations antiwire in rotor

Lateral view. Settings on high flotation tractor

| MODEL |        |      |                     |    | KG   | N° BELTS<br>TYPE |         |         | William I |         |         |         |      |
|-------|--------|------|---------------------|----|------|------------------|---------|---------|-----------|---------|---------|---------|------|
| _     |        | mm   | KW-HP               |    |      |                  | A<br>mm | A<br>in | B<br>mm   | B<br>in | C<br>mm | C<br>in |      |
|       | T-2000 | 2000 | 59 - 80<br>88 - 120 | 16 | 1505 | 5 XPC            | 2460    | 97"     | 1150      | 45"     | 950     | 37"     | 1000 |
|       | T-2300 | 2300 | 59 - 80<br>88 - 120 | 20 | 1700 | 5 XPC            | 2760    | 109"    | 1150      | 45″     | 950     | 37"     | 1000 |