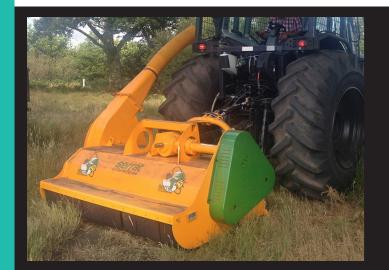

## Biomass

Biogreen mulcher, in just one operation and with the usual speed is able to cut and launch the grass and branches to a deposit to remove them from the ground.

With this special application SERRAT wants to contribute to the maintenace of natural areas, roadsides and abores all. wetlands exporting the remains directly to a deposit or a trailer.

## Recivering about 98% of the product from the ground

Unloading to the ground

Obturations antiwire in rotor

Lateral view. Settings on high flotation tractor

| MODEL |        |      |                     |    | KG   | N° BELTS<br>TYPE |         |         | William I |         |         |         |      |
|-------|--------|------|---------------------|----|------|------------------|---------|---------|-----------|---------|---------|---------|------|
| _     |        | mm   | KW-HP               |    |      |                  | A<br>mm | A<br>in | B<br>mm   | B<br>in | C<br>mm | C<br>in |      |
|       | T-2000 | 2000 | 59 - 80<br>88 - 120 | 16 | 1505 | 5 XPC            | 2460    | 97"     | 1150      | 45"     | 950     | 37"     | 1000 |
|       | T-2300 | 2300 | 59 - 80<br>88 - 120 | 20 | 1700 | 5 XPC            | 2760    | 109"    | 1150      | 45″     | 950     | 37"     | 1000 |