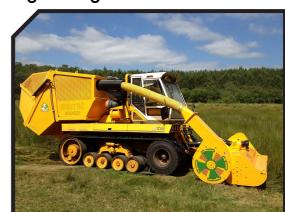

## Biomass

Biogreen mulcher, in just one operation and with the usual speed is able to cut and launch the grass and branches to a deposit to remove them from the ground.

With this special application SERRAT wants to contribute to the maintenace of natural areas, roadsides and abores all. wetlands exporting the remains directly to a deposit or a trailer.