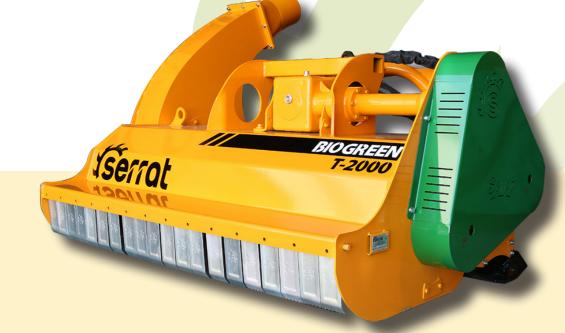

## **CHARACTERISTICS**

- ▶ Non-wear steel-plate chassis, thickness 8 mm.
- ▶ Rotor POLSER of Ø 600 mm.
- ► Gearbox SERRAT.
- ▶ 5 XPC side belt transmission.
- ► GIROSTOP System.
- ► Steel counter hammers.
- ▶ Reaction and impulse turbine with independent transmission.
- ▶ PTO 1.000 rpm.

- ▶ High speed and high strength bearings.
- ► Front protection curtain.
- ▶ Obturations antiwire in rotor.
- ▶ Steel worm screw Ø 300 mm.
- ▶ Supports of bearing rotor in steel.
- ► Forged hammers SERRAT special "grass".
- ▶ Model built under EC Normative.
- Safety indicators visible to personnel.

## Recivering about 98% of the product from the ground

Unloading to the ground

Obturations antiwire in rotor

Lateral view. Settings on high flotation tractor

| MODEL |        |      |                     |    | KG   | N° BELTS<br>TYPE |         |         | William I |         |         |         |      |
|-------|--------|------|---------------------|----|------|------------------|---------|---------|-----------|---------|---------|---------|------|
| _     |        | mm   | KW-HP               |    |      |                  | A<br>mm | A<br>in | B<br>mm   | B<br>in | C<br>mm | C<br>in |      |
|       | T-2000 | 2000 | 59 - 80<br>88 - 120 | 16 | 1505 | 5 XPC            | 2460    | 97"     | 1150      | 45"     | 950     | 37"     | 1000 |
|       | T-2300 | 2300 | 59 - 80<br>88 - 120 | 20 | 1700 | 5 XPC            | 2760    | 109"    | 1150      | 45″     | 950     | 37"     | 1000 |