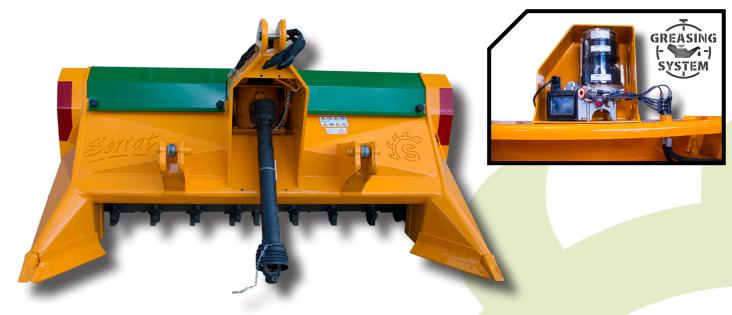

- ► Rear hydraulic hood.
- ► Chassis internal reinforcements.
- ► System antiwire in rotor.
- ► Compact drive cover.
- ► Transmission by cardan to side belts.
- ► Centralized greasing.
- ▶ Model built under EC Normative.
- ► Safety indicators visible to personnel.

## **FIXE TOP System**

Centralized greasing

22310 Castejón del Puente (Huesca)-España Tfno. (+34) 974 417 830 www.serrat.com - comercial@serrat.es

The data presented in this catalog are provided for information purposes only and are not binding.