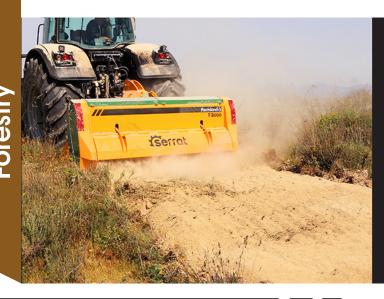

## Formland-3 SEKURLAST GREASING FIXE TOP SEKURLAST SEKURLAST SEKURLAST SEKURLAST SEKURLAST

Soil preparation machine up to a depth of 30 cm, for tractors between 130 - 150 HP. Transforms forest land, with stumps and rocks, in land for cultivation avoiding accidents in later processes.