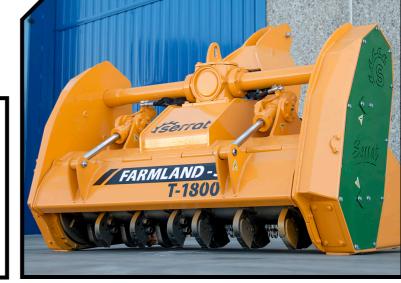

## Formland-3 SEKURLAST GREASING FIXE TOP SEKURLAST SEKURLAST SEKURLAST SEKURLAST SEKURLAST

Soil preparation machine up to a depth of 30 cm, for tractors between 130 - 150 HP. Transforms forest land, with stumps and rocks, in land for cultivation avoiding accidents in later processes.

## **CHARACTERISTICS**

- ► Steel-plate chassis, thickness 8 mm.
- ▶ Rotor FIXE TOP of Ø 470 mm.
- ► Gearbox with freewheel included.
- ▶ Double synchronous belt transmission.
- ▶ Supports of bearing rotor in steel.
- ▶ Oscillating bearings of double row of rollers.
- ▶ Double ploughshare for opening the land.
- ▶ PTO 1.000 rpm. ► Front skid shoes.

- ► Rear hydraulic hood.
- ► Chassis internal reinforcements.
- ► System antiwire in rotor.
- ► Compact drive cover.
- ► Transmission by cardan to side belts.
- ► Centralized greasing.
- ▶ Model built under EC Normative.
- ► Safety indicators visible to personnel.