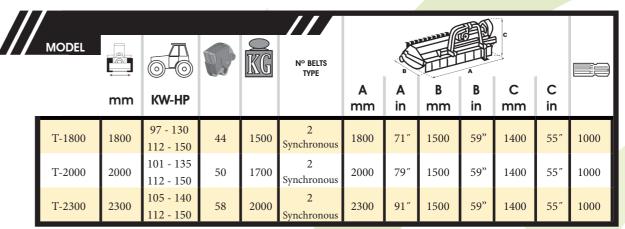

## Formland-3 SEKURLAST GREASING FIXE TOP SEKURLAST SEKURLAST SEKURLAST SEKURLAST SEKURLAST

Soil preparation machine up to a depth of 30 cm, for tractors between 130 - 150 HP. Transforms forest land, with stumps and rocks, in land for cultivation avoiding accidents in later processes.

## **CHARACTERISTICS**

- ► Steel-plate chassis, thickness 8 mm.
- ▶ Rotor FIXE TOP of Ø 470 mm.
- ► Gearbox with freewheel included.
- ▶ Double synchronous belt transmission.
- ▶ Supports of bearing rotor in steel.
- ▶ Oscillating bearings of double row of rollers.
- ▶ Double ploughshare for opening the land.
- ▶ PTO 1.000 rpm. ► Front skid shoes.

- ► Rear hydraulic hood.
- ► Chassis internal reinforcements.
- ► System antiwire in rotor.
- ► Compact drive cover.
- ► Transmission by cardan to side belts.
- ► Centralized greasing.
- ▶ Model built under EC Normative.
- ► Safety indicators visible to personnel.