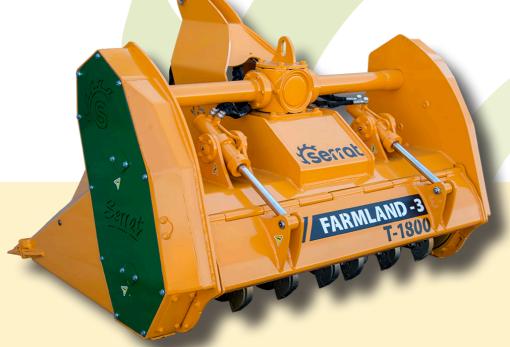

## Formland-3 SEKURLAST GREASING FIXE TOP SEKURLAST SEKURLAST SEKURLAST SEKURLAST SEKURLAST

Soil preparation machine up to a depth of 30 cm, for tractors between 130 - 150 HP. Transforms forest land, with stumps and rocks, in land for cultivation avoiding accidents in later processes.

## **CHARACTERISTICS**

- ► Steel-plate chassis, thickness 8 mm.
- ▶ Rotor FIXE TOP of Ø 470 mm.
- ► Gearbox with freewheel included.
- ▶ Double synchronous belt transmission.
- ▶ Supports of bearing rotor in steel.
- ▶ Oscillating bearings of double row of rollers.
- ▶ Double ploughshare for opening the land.
- ▶ PTO 1.000 rpm. ► Front skid shoes.

- ► Rear hydraulic hood.
- ► Chassis internal reinforcements.
- ► System antiwire in rotor.
- ► Compact drive cover.
- ► Transmission by cardan to side belts.
- ► Centralized greasing.
- ▶ Model built under EC Normative.
- ► Safety indicators visible to personnel.