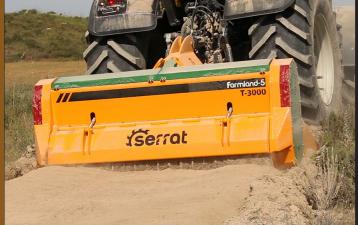

-orestry

Soil preparation machine up to a depth of 50 cm, for tractors between 250 - 500 HP. Transforms forest land, with stumps and rocks, in land for cultivation avoiding accidents in later processes.

## CHARACTERISTICS

- ▶ Steel-plate chassis, thickness 12 mm.
- ▶ Rotor FIXE TOP of Ø 625 mm.
- Gearbox with freewheel included.
- ► Double synchronous belt transmission.
- Supports of bearing rotor in steel.
- Oscillating bearings of double row of rollers.
- Double ploughshare for opening the land.
- ▶ PTO 1.000 rpm.
- ► Front skid shoes.

- ▶ Rear hydraulic hood.
- Chassis internal reinforcements.
- System antiwire in rotor.
- Compact drive cover.
- Transmission by cardan to side belts.
- Centralized greasing.

Farmland-5

- Model built under EC Normative.
- Safety indicators visible to personnel.