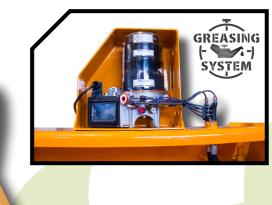

- ▶ Rear hydraulic hood.
- Chassis internal reinforcements.
- System antiwire in rotor.
- Compact drive cover.
- Transmission by cardan to side belts.
- Centralized greasing.

Farmland-5

- Model built under EC Normative.
- Safety indicators visible to personnel.

serrot Carretera nacional 240 km. 149.3

22310 Castejón del Puente (Huesca)-España Tfno. (+34) 974 417 830 www.serrat.com - comercial@serrat.es

CATALOGUE 2021

CATALOGUE 2021

Centralized greasing

Forestry

The data presented in this catalog are provided for information purposes only and are not binding.