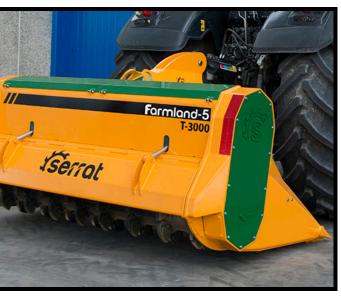

-orestry

Soil preparation machine up to a depth of 50 cm, for tractors between 250 - 500 HP. Transforms forest land, with stumps and rocks, in land for cultivation avoiding accidents in later processes.

## CHARACTERISTICS

- ▶ Steel-plate chassis, thickness 12 mm.
- ▶ Rotor FIXE TOP of Ø 625 mm.
- Gearbox with freewheel included.
- ► Double synchronous belt transmission.
- Supports of bearing rotor in steel.
- Oscillating bearings of double row of rollers.
- Double ploughshare for opening the land.
- ▶ PTO 1.000 rpm.
- ► Front skid shoes.

- ▶ Rear hydraulic hood.
- Chassis internal reinforcements.
- System antiwire in rotor.
- Compact drive cover.
- Transmission by cardan to side belts.
- Centralized greasing.

Farmland-5

- Model built under EC Normative.
- Safety indicators visible to personnel.