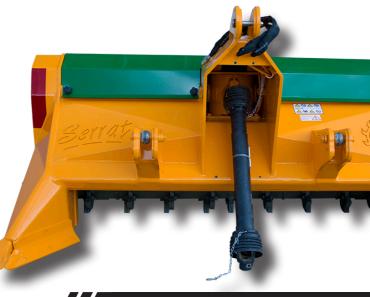

- ▶ Rear hydraulic hood.
- Chassis internal reinforcements.
- System antiwire in rotor.
- Compact drive cover.
- Transmission by cardan to side belts.
- Centralized greasing.

Farmland-5

- Model built under EC Normative.
- Safety indicators visible to personnel.

Rear hidraulic hood Compact drive cover

## FIXE TOP System

Transmission by cardan to side belts

|   | MODEL  |      |                        |    | <u> </u> | N° BELTS<br>TYPE |         |         |         |         |         |         |      |
|---|--------|------|------------------------|----|----------|------------------|---------|---------|---------|---------|---------|---------|------|
| _ |        | mm   | KW-HP                  |    |          |                  | A<br>mm | A<br>in | B<br>mm | B<br>in | C<br>mm | C<br>in |      |
|   | T-2000 | 2000 | 149 - 200<br>186 - 250 | 42 | 3091     | 2<br>Synchronous | 2000    | 79″     | 1730    | 68"     | 1585    | 62″     | 1000 |
|   | T-2500 | 2500 | 186 - 250<br>224 - 300 | 50 | 3466     | 2<br>Synchronous | 2500    | 98″     | 1730    | 68"     | 1585    | 62″     | 1000 |
|   | T-2700 | 2700 | 201 - 270<br>298 - 500 | 58 | 3634     | 2<br>Synchronous | 2700    | 106″    | 1730    | 68"     | 1585    | 62″     | 1000 |
|   | T-3000 | 3000 | 224 - 300<br>298 - 500 | 62 | 3841     | 2<br>Synchronous | 3000    | 118″    | 1730    | 68"     | 1585    | 62″     | 1000 |