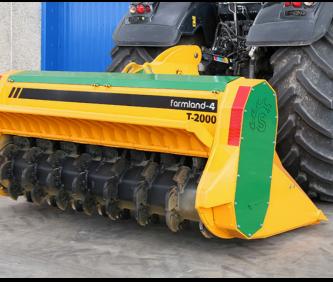

## FARMLAND - 4

Soil preparation machine up to a depth of 40 cm, for tractors between 150 - 250 HP. Transforms forest land, with stumps and rocks, in land for cultivation avoiding accidents in later processes.