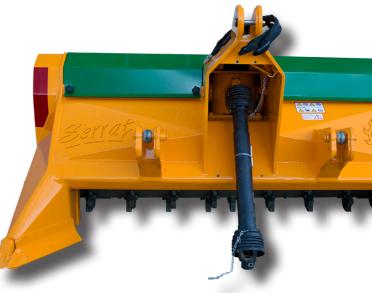

- Rear hydraulic hood.
- Chassis internal reinforcements.
- System antiwire in rotor.
- ► Compact drive cover.
- Transmission by cardan to side belts.
- Centralized greasing.

Serrat

- Model built under EC Normative.
- Safety indicators visible to personnel.

Rear hidraulic hood Compact drive cover