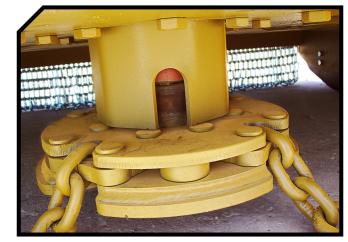

Frame with unit-body construction. Top reinforcements and plates antispoil low, to avoid the shock of the chains against the chassis. Plate with system of anchorage of chains with linkage parts.

## **CHARACTERISTICS**

- Steel-plate closed or open chassis, thickness 15 mm + 10 mm.
- ▶ PTO 1.000 rpm.
- ► SERRAT rotor with 4 chains with links of Ø 16 mm.
- ► Front protection curtain.
- ► Lower reinforcements (links of chains).

- ► Top reinforcements.
- Transmission with freewheel.
- ► High-power gearbox.
- Model built under EC Normative.
- Safety indicators visible to personnel.

SERRAT plate with interchangeable chains

| MODEL |        |      |                       |    |     | O<br>KG | B A A A A A A A A A A A A A A A A A A A |         |         |         |         |         |      |
|-------|--------|------|-----------------------|----|-----|---------|-----------------------------------------|---------|---------|---------|---------|---------|------|
|       |        | mm   | KW-HP                 | ø  | Ud. |         | A<br>mm                                 | A<br>in | B<br>mm | B<br>in | C<br>mm | C<br>in |      |
|       | T-1400 | 1400 | 60 - 80<br>119 - 160  | 16 | 4   | 1031    | 1757                                    | 69"     | 1860    | 73"     | 1615    | 64"     | 1000 |
|       | T-1600 | 1600 | 67 - 90<br>119 - 160  | 16 | 4   | 1184    | 1957                                    | 77"     | 2050    | 81"     | 1615    | 64"     | 1000 |
|       | T-1800 | 1800 | 75 - 100<br>119 - 160 | 16 | 4   | 1318    | 2160                                    | 85"     | 2200    | 87"     | 1615    | 64"     | 1000 |
|       | T-2000 | 2000 | 82 - 110<br>119 - 160 | 16 | 4   | 1435    | 2357                                    | 93"     | 2305    | 91"     | 1615    | 64"     | 1000 |