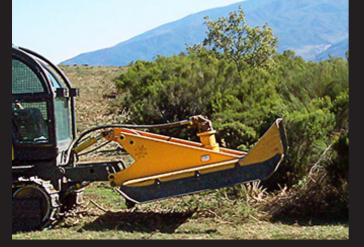

Forestry

Forestry heavy duty brush culter with unit-body construction of 15 mm of thickness. Gearbox up to 160 HP.

Suitable for work of clearing brush, creation of grassland, fallow fields and electrical lines, with bushes in foot up to 8 cm.

Frame with unit-body construction. Top reinforcements and plates antispoil low, to avoid the shock of the chains against the chassis. Plate with system of anchorage of chains with linkage parts.

## **CHARACTERISTICS**

- Steel-plate closed or open chassis, thickness 15 mm + 10 mm.
- ▶ PTO 1.000 rpm.
- ► SERRAT rotor with 4 chains with links of Ø 16 mm.
- ► Front protection curtain.
- ► Lower reinforcements (links of chains).