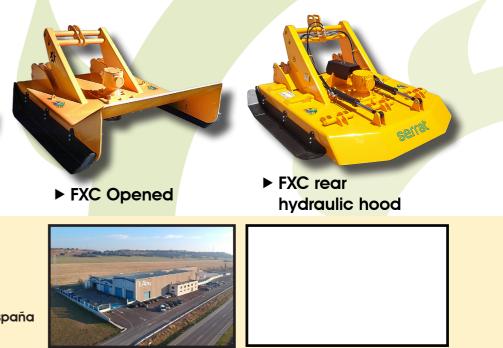

# **OPTIONS**

► FXC Closed

Carretera nacional 240 km. 149.3 22310 Castejón del Puente (Huesca)-España Tfno. (+34) 974 417 830 www.serrat.com - comercial@serrat.es

CATALOGUE 2021

Forestry

FXC Opened: it allows to attack big volumes. ► FXC Rear Hydraulic hood: Combines the two existing working conditions of the previous designs with an hydraulic opening and closing rear hood.