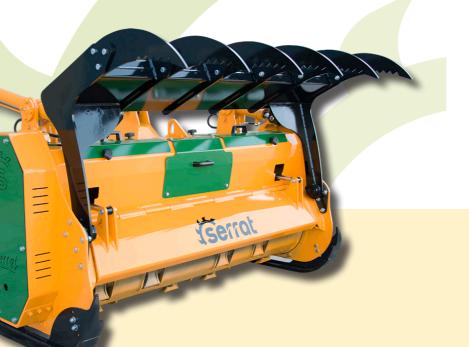

## Heavy duty forestry mulcher for tractors between 150 and 230 HP.

Suitable for the cleaning of brushwood, which favors the growth of trees, the reclamation of land, the maintenance and restoration of banks, the maintenance of areas under power lines, forestry roads, fire blocking lines, etc.

Rotor of forest conception with swinging hammers of trapezoidal shape or fixed tooth carbide. The gearbox is put off with regard to the rotor to reduce the angulation of the transmission. It incorporates rotor POLSER+ of 550 mm of diameter. Hooking fixed.

## **CHARACTERISTICS**

- ▶ Steel-plate chassis, thickness 10 mm.
- ▶ Rotor POLSER + of Ø 550 mm.
- Gearbox with freewheel included.
- ► 2 x 3 XPC side belt transmission.
- Swinging 360° forged forestry hammers SERRAT or fixed tooth with tip in tungsten or blades DRR.
- Supports of bearing rotor in steel.
- Oscillating bearings of double row of rollers.
- ► Front protection curtain.
- ▶ PTO 1.000 rpm.
- Steel counter hammers.
- ► Front skid shoes.

- Rear hydraulic hood.
- System antiwire in rotor.
- Compact drive cover.
- Hydraulic pushing frame.
- Reinforced teeth of the pushing frame.
- Model built under EC Normative.
- Safety indicators visible to personnel.