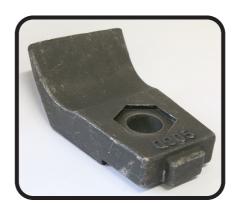

Rotor of forest conception with swinging hammers of trapezoidal shape or fixed tooth carbide. The gearbox is put off with regard to the rotor to reduce the angulation of the transmission. It incorporates rotor POLSER+ of 550 mm of diameter. Hooking fixed.

## **CHARACTERISTICS**

- ▶ Steel-plate chassis, thickness 10 mm.
- ▶ Rotor POLSER + of Ø 550 mm.
- Gearbox with freewheel included.
- ► 2 x 3 XPC side belt transmission.
- Swinging 360° forged forestry hammers SERRAT or fixed tooth with tip in tungsten or blades DRR.
- Supports of bearing rotor in steel.
- Oscillating bearings of double row of rollers.
- ► Front protection curtain.
- ▶ PTO 1.000 rpm.
- Steel counter hammers.
- ► Front skid shoes.