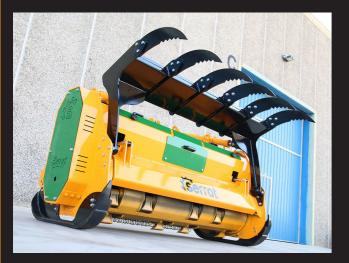

## Heavy duty forestry mulcher for tractors between 150 and 230 HP.

Suitable for the cleaning of brushwood, which favors the growth of trees, the reclamation of land, the maintenance and restoration of banks, the maintenance of areas under power lines, forestry roads, fire blocking lines, etc.

Rotor of forest conception with swinging hammers of trapezoidal shape or fixed tooth carbide. The gearbox is put off with regard to the rotor to reduce the angulation of the transmission. It incorporates rotor POLSER+ of 550 mm of diameter. Hooking fixed.

## **CHARACTERISTICS**

- ▶ Steel-plate chassis, thickness 10 mm.
- ▶ Rotor POLSER + of Ø 550 mm.
- Gearbox with freewheel included.
- ► 2 x 3 XPC side belt transmission.
- Swinging 360° forged forestry hammers SERRAT or fixed tooth with tip in tungsten or blades DRR.
- Supports of bearing rotor in steel.
- Oscillating bearings of double row of rollers.
- ► Front protection curtain.
- ▶ PTO 1.000 rpm.
- Steel counter hammers.
- ► Front skid shoes.

- Rear hydraulic hood.
- System antiwire in rotor.
- Compact drive cover.
- Hydraulic pushing frame.
- Reinforced teeth of the pushing frame.
- Model built under EC Normative.
- Safety indicators visible to personnel.