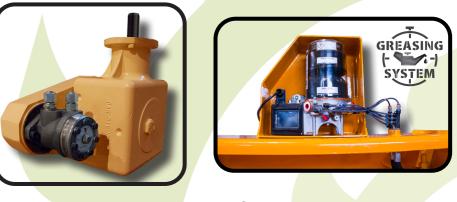

Compact drive cover

Hidrahelp

► DRR

22310 Castejón del Puente (Huesca)-España Tfno. (+34) 974 417 830 www.serrat.com - comercial@serrat.es

CATALOGUE 2021

| N° BELTS<br>TYPE | B A A   |         |         |         |         |         |      |
|------------------|---------|---------|---------|---------|---------|---------|------|
|                  | A<br>mm | A<br>in | B<br>mm | B<br>in | C<br>mm | C<br>in |      |
| 2 x 3 XPC        | 2345    | 92″     | 1690    | 67"     | 1395    | 55″     | 1000 |
| 2 x 3 XPC        | 2645    | 92″     | 1690    | 67"     | 1395    | 55″     | 1000 |
| 2 x 3 XPC        | 2845    | 92″     | 1690    | 67"     | 1395    | 55″     | 1000 |

Centralized greasing

The data presented in this catalog are provided for information purposes only and are not binding.

103

Forestry