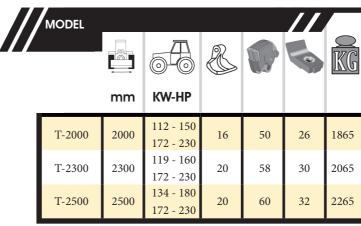

Compact drive cover

Hidrahelp

► DRR

22310 Castejón del Puente (Huesca)-España Tfno. (+34) 974 417 830 www.serrat.com - comercial@serrat.es

CATALOGUE 2021

| N° BELTS<br>TYPE | B A A   |         |         |         |         |         |      |
|------------------|---------|---------|---------|---------|---------|---------|------|
|                  | A<br>mm | A<br>in | B<br>mm | B<br>in | C<br>mm | C<br>in |      |
| 2 x 3 XPC        | 2345    | 92″     | 1690    | 67"     | 1395    | 55″     | 1000 |
| 2 x 3 XPC        | 2645    | 92″     | 1690    | 67"     | 1395    | 55″     | 1000 |
| 2 x 3 XPC        | 2845    | 92″     | 1690    | 67"     | 1395    | 55″     | 1000 |