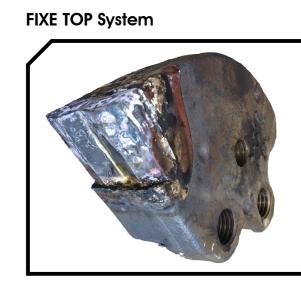

## **CHARACTERISTICS**

- ▶ Steel-plate chassis, thickness 10 mm.
- ▶ Rotor POLSER + of Ø 550 mm.
- Gearbox with freewheel included.
- ► 2 x 3 XPC side belt transmission.
- Swinging 360° forged forestry hammers SERRAT or fixed tooth with tip in tungsten or blades DRR.
- Supports of bearing rotor in steel.
- Oscillating bearings of double row of rollers.
- ► Front protection curtain.
- ▶ PTO 1.000 rpm.
- Steel counter hammers.
- ► Front skid shoes.