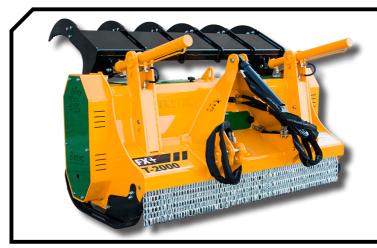

## Heavy duty forestry mulcher for tractors between 150 and 230 HP.

Suitable for the cleaning of brushwood, which favors the growth of trees, the reclamation of land, the maintenance and restoration of banks, the maintenance of areas under power lines, forestry roads, fire blocking lines, etc.

Rotor of forest conception with swinging hammers of trapezoidal shape or fixed tooth carbide. The gearbox is put off with regard to the rotor to reduce the angulation of the transmission. It incorporates rotor POLSER+ of 550 mm of diameter. Hooking fixed.

## **CHARACTERISTICS**

- ▶ Steel-plate chassis, thickness 10 mm.
- ▶ Rotor POLSER + of Ø 550 mm.
- Gearbox with freewheel included.
- ► 2 x 3 XPC side belt transmission.
- Swinging 360° forged forestry hammers SERRAT or fixed tooth with tip in tungsten or blades DRR.
- Supports of bearing rotor in steel.
- Oscillating bearings of double row of rollers.
- ► Front protection curtain.
- ▶ PTO 1.000 rpm.
- Steel counter hammers.
- ► Front skid shoes.

- Rear hydraulic hood.
- System antiwire in rotor.
- Compact drive cover.
- Hydraulic pushing frame.
- Reinforced teeth of the pushing frame.
- Model built under EC Normative.
- Safety indicators visible to personnel.