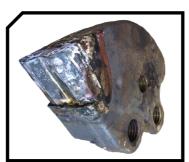

## Serrat

Heavy duty forestry mulcher for tractors between 150 and 230 HP.

Equipped with swinging hammers for the cleaning of brushwood, which favors the growth of trees, the reclamation of land, the maintenance and restoration of banks, the maintenance of areas under power lines, forestry roads, fire blocking lines. Equipped with rotor of fixed tooth with system FIXE TOP, for thick wood and stumps.

## **CHARACTERISTICS**

- ▶ Steel-plate chassis, thickness 10 mm.
- ▶ Rotor POLSER + of Ø 625 mm.
- ► Gearbox with RAIL BOX System (optional) with freewheel included.
- ▶ 2 x 4 XPC side belt transmission.
- ► Swinging 360° forged forestry hammers SERRAT or fixed tooth with tip in tungsten or blades DRR.
- ▶ Supports of bearing rotor in steel.
- ► Oscillating bearings of double row of rollers.
- ▶ Double front safety chains.