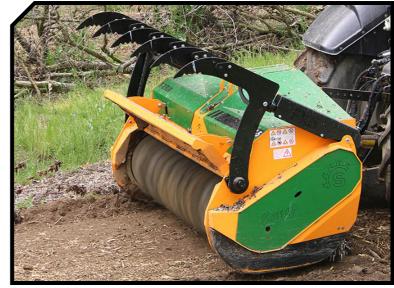

This mulcher integrates all the necessary options for an optimal forest work.

## **CHARACTERISTICS**

- ▶ Steel-plate chassis, thickness 10 mm.
- ▶ Rotor POLSER + of Ø 625 mm.
- ► Gearbox with RAIL BOX System (optional) with freewheel included.
- ▶ 2 x 4 XPC side belt transmission.
- ► Swinging 360° forged forestry hammers SERRAT or fixed tooth with tip in tungsten or blades DRR.
- ▶ Supports of bearing rotor in steel.
- ► Oscillating bearings of double row of rollers.
- ▶ Double front safety chains.

- ▶ PTO 1.000 rpm.
- ▶ Steel counter hammers.
- ► Front skid shoes.
- ► Rear hydraulic hood.
- ► Chassis internal reinforcements.
- ► System antiwire in rotor.
- ► Compact drive cover.
- ► Hydraulic pushing frame.
- ► Transmission by cardan to side belts.
- ▶ Pulleys of diameter 290 mm.
- ▶ Model built under EC Normative.
- Safety indicators visible to personnel.