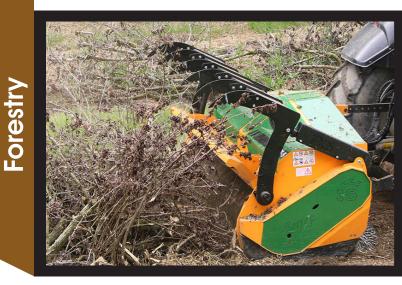

## Serrat

Heavy duty forestry mulcher for tractors between 150 and 230 HP.

Equipped with swinging hammers for the cleaning of brushwood, which favors the growth of trees, the reclamation of land, the maintenance and restoration of banks, the maintenance of areas under power lines, forestry roads, fire blocking lines. Equipped with rotor of fixed tooth with system FIXE TOP, for thick wood and stumps.

This mulcher integrates all the necessary options for an optimal forest work.