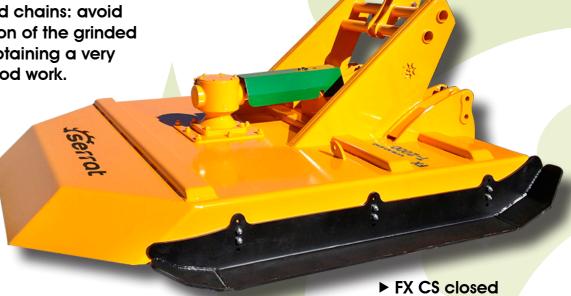

## **OPTIONS**

► FX CS closed chains: avoid the dispersion of the grinded amterial, obtaining a very fine and good work.

22310 Castejón del Puente (Huesca)-España Tfno. (+34) 974 417 830 www.serrat.com - comercial@serrat.es