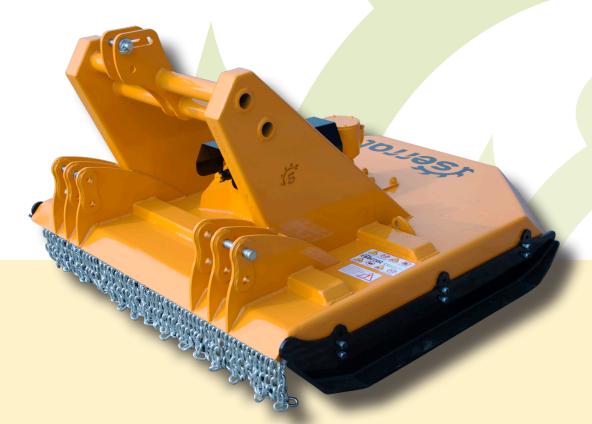

Frame with unit-body construction. Top reinforcements and plates antispoil lower, to avoid the shock of the chains against the chassis of 5 mm.

Plate with system of anchorage of chains with linkage parts, diameter 16.

## **CHARACTERISTICS**

- ▶ Steel-plate closed chassis, thickness of 10mm + 5 mm.
- ▶ PTO 540 rpm.
- ▶ SERRAT rotor with 4 chains with links of Ø 16 mm.
- ► Front protection curtain.

- ► Lower reinforcements (links of chains).
- ► Top reinforcements.
- ► Transmission with freewheel.
- ► High-power gearbox.
- ▶ Model built under EC Normative.
- ► Safety indicators visible to personnel.

## **SERRAT** plate with interchangeable chains

| MODEL |        |      |                      |    | ©<br>KG |      | C C C C C C C C C C C C C C C C C C C |         |         |         |         |         |     |
|-------|--------|------|----------------------|----|---------|------|---------------------------------------|---------|---------|---------|---------|---------|-----|
|       |        | mm   | KW-HP                | Ø  | Ud.     |      | A<br>mm                               | A<br>in | B<br>mm | B<br>in | C<br>mm | C<br>in |     |
|       | T-1400 | 1400 | 45 - 60<br>75 - 100  | 16 | 4       | 600  | 1757                                  | 69"     | 1860    | 73"     | 1186    | 47"     | 540 |
|       | T-1600 | 1600 | 60 - 80<br>88 - 120  | 16 | 4       | 650  | 1957                                  | 77"     | 2050    | 81"     | 1186    | 47"     | 540 |
|       | T-1800 | 1800 | 74 - 100<br>88 - 120 | 16 | 4       | 800  | 2160                                  | 85"     | 2200    | 87"     | 1186    | 47"     | 540 |
|       | T-2000 | 2000 | 81 - 110<br>88 - 120 | 16 | 4       | 1120 | 2357                                  | 93"     | 2303    | 91"     | 1186    | 47"     | 540 |