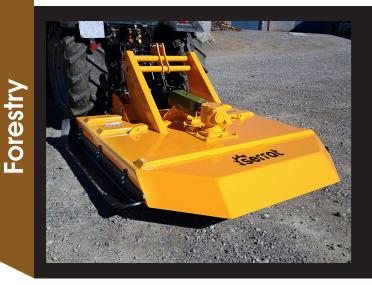

## Serrat

Forestry heavy brush culter with unit-body construction of 10 mm of thickness. Gearbox up to 120 HP.

Suitable for work of clearing brush, creation of grassland, follow fields and electrical lines, with bushes in foot up to 6 cm.

## **CHARACTERISTICS**

- ▶ Steel-plate closed chassis, thickness of 10mm + 5 mm.
- ▶ PTO 540 rpm.
- ▶ SERRAT rotor with 4 chains with links of Ø 16 mm.
- ► Front protection curtain.

- ► Lower reinforcements (links of chains).
- ► Top reinforcements.
- ► Transmission with freewheel.
- ► High-power gearbox.
- ▶ Model built under EC Normative.
- ► Safety indicators visible to personnel.