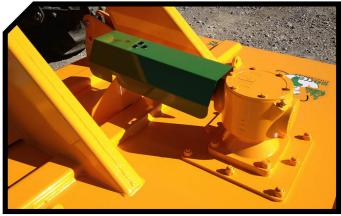

## **CHARACTERISTICS**

- ▶ Steel-plate closed chassis, thickness of 10mm + 5 mm.
- ▶ PTO 540 rpm.
- ▶ SERRAT rotor with 4 chains with links of Ø 16 mm.
- ► Front protection curtain.

- ► Lower reinforcements (links of chains).
- ► Top reinforcements.
- ► Transmission with freewheel.
- ► High-power gearbox.
- ▶ Model built under EC Normative.
- ► Safety indicators visible to personnel.