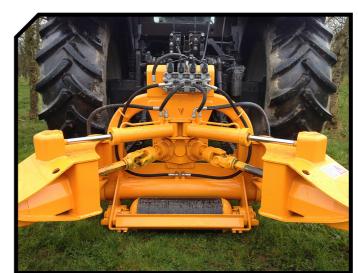

Mechanical transmission by power take-off for tractors between 70 and 105 hp. Requiring a double effect hydraulics service for the adjustment of the air pressure and a simple effect service for the hydro pneumatic suspension.

Air pressure adjustment (1 double effect's service).

Pushing control by hydro pneumatic suspension (2 hydraulics simple effect).