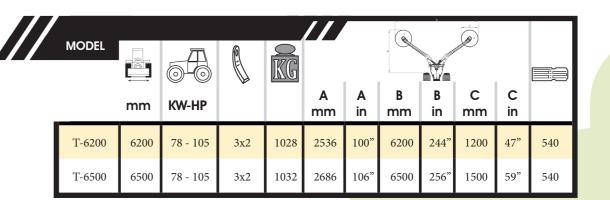

## CHARACTERISTICS

- ▶ 3 point hitch cat. II.
- ► Cutting diameter of 1.200 mm.
- ► Cutting width of 6.200 mm 6.500 mm.
- ▶ Length for the transport of 3.400 mm.
- ▶ 3 retractable knives in each machine.
- ► Air pressure adjustment (1 double effect's service).
- ► Pushing control by hydropneumatic suspension (adjustable).

- ▶ Lower bowl of control on the ground and rear wheels.
- ► Pushing control by hydro pneumatic suspension (2 hydraulics simple effect).
- ▶ PTO 540 rpm.
- ▶ Model built under EC Normative.
- ► Safety indicators visible to personnel.