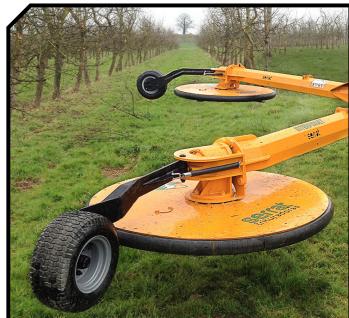

## CHARACTERISTICS

- ▶ 3 point hitch cat. II.
- ► Cutting diameter of 1.200 mm.
- ► Cutting width of 6.200 mm 6.500 mm.
- ▶ Length for the transport of 3.400 mm.
- ▶ 3 retractable knives in each machine.
- ► Air pressure adjustment (1 double effect's service).
- ► Pushing control by hydropneumatic suspension (adjustable).

## Control wheel of height of work.