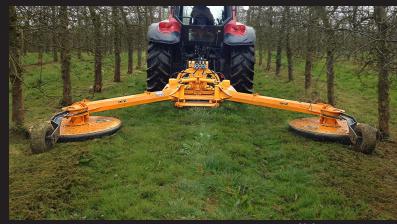

## serrat //

**SEKURLAST** 

Double mechanical driven swing arms mower conceived to mow around trees, under fences, posts, crash barrier, vineyards, trees, etc. without any damage. Allowing in a single work process to clean two lines of plantation in an average speed of 3 km/hour. We work with a width of 6,30 meters with regard to the axis of the tractor (3,15 m in each sides).

## CHARACTERISTICS

- ▶ 3 point hitch cat. II.
- ► Cutting diameter of 1.200 mm.
- ► Cutting width of 6.200 mm 6.500 mm.
- ▶ Length for the transport of 3.400 mm.
- ▶ 3 retractable knives in each machine.
- ► Air pressure adjustment (1 double effect's service).
- ► Pushing control by hydropneumatic suspension (adjustable).