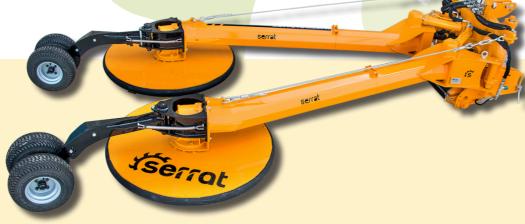

## serrat //

**SEKURLAST** 

Double mechanical driven swing arms mower conceived to mow around trees, under fences, posts, crash barrier, vineyards, trees, etc. without any damage. Allowing in a single work process to clean two lines of plantation in an average speed of 3 km/hour. We work with a width of 6,30 meters with regard to the axis of the tractor (3,15 m in each sides).

Mechanical transmission by power take-off for tractors between 70 and 105 hp. Requiring a double effect hydraulics service for the adjustment of the air pressure and a simple effect service for the hydro pneumatic suspension.

## CHARACTERISTICS

- ▶ 3 point hitch cat. II.
- ► Cutting diameter of 1.200 mm.
- ► Cutting width of 6.200 mm 6.500 mm.
- ▶ Length for the transport of 3.400 mm.
- ▶ 3 retractable knives in each machine.
- ► Air pressure adjustment (1 double effect's service).
- ► Pushing control by hydropneumatic suspension (adjustable).

- ▶ Lower bowl of control on the ground and rear wheels.
- ► Pushing control by hydro pneumatic suspension (2 hydraulics simple effect).
- ▶ PTO 540 rpm.
- ▶ Model built under EC Normative.
- ► Safety indicators visible to personnel.