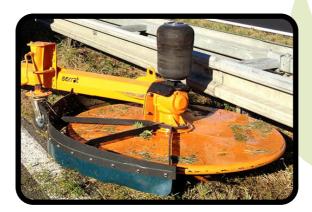

## CHARACTERISTICS

- ▶ 3 point hitch cat. II.
- ► Cutting width of 1.200 mm (47 inches).
- ▶ Backwardation from the axis of the tractor of 3.100 mm (122 inches).
- ▶ Lenght for the transport of 3.000 mm (118 inches).
- ▶ 3 retractable knives.
- Mechanical transmission by power take-off.
- Pushing control by hydropneumatic suspension (adjustable).
- Hydraulic recovery control (adjustable).

- Hydraulic location according to the necessity activated from the tractor (1 double effect's service).
- ▶ PTO 540 rpm.
- Rubber sleeve around the plate.
- Lower bowl of control on the ground.
- Height adjustable rear wheel.
- Model built under EC Normative. Safety indicators visible to personnel.