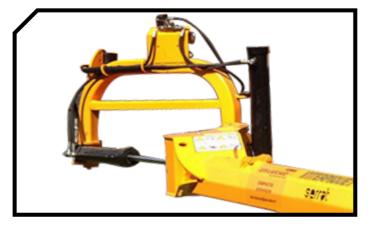

Pushing control by hydropneumatic suspension (adjustable). Hydraulic recovery control (adjustable).

Mechanical driven swing arm mower can be used to mow around trees, posts, crash barrier, etc. Without any damage.

## CHARACTERISTICS

- ▶ 3 point hitch cat. II.
- ► Cutting width of 1.200 mm (47 inches).
- ▶ Backwardation from the axis of the tractor of 3.100 mm (122 inches).
- ▶ Lenght for the transport of 3.000 mm (118 inches).
- ▶ 3 retractable knives.
- Mechanical transmission by power take-off.
- Pushing control by hydropneumatic suspension (adjustable).
- Hydraulic recovery control (adjustable).

- Hydraulic location according to the necessity activated from the tractor (1 double effect's service).
- ▶ PTO 540 rpm.
- Rubber sleeve around the plate.
- Lower bowl of control on the ground.
- Height adjustable rear wheel.
- Model built under EC Normative. Safety indicators visible to personnel.