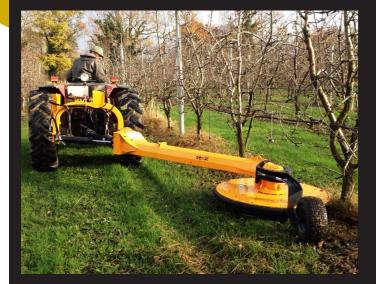

Pushing control by hydropneumatic suspension (adjustable). Hydraulic recovery control (adjustable).

Mechanical driven swing arm mower can be used to mow around trees, posts, crash barrier, etc. Without any damage.

## CHARACTERISTICS

- ▶ 3 point hitch cat. II.
- ► Cutting width of 1.200 mm (47 inches).
- ▶ Backwardation from the axis of the tractor of 3.100 mm (122 inches).
- ▶ Lenght for the transport of 3.000 mm (118 inches).
- ▶ 3 retractable knives.
- Mechanical transmission by power take-off.
- Pushing control by hydropneumatic suspension (adjustable).
- Hydraulic recovery control (adjustable).

- Hydraulic location according to the necessity activated from the tractor (1 double effect's service).
- ▶ PTO 540 rpm.
- Rubber sleeve around the plate.
- Lower bowl of control on the ground.
- Height adjustable rear wheel.
- Model built under EC Normative. Safety indicators visible to personnel.