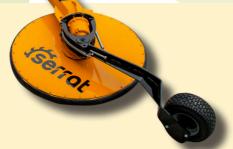

- Hydraulic location according to the necessity activated from the tractor (1 double effect's service).
- ▶ PTO 540 rpm.
- Rubber sleeve around the plate.
- Lower bowl of control on the ground.
- Height adjustable rear wheel.
- Model built under EC Normative. Safety indicators visible to personnel.

## Control wheel of height of work.

The data presented in this catalog are provided fo information purposes only and are not binding.

CATALOGUE 2021

67