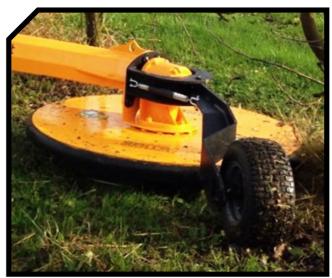

## CHARACTERISTICS

- ▶ 3 point hitch cat. II.
- ► Cutting width of 1.200 mm (47 inches).
- ▶ Backwardation from the axis of the tractor of 3.100 mm (122 inches).
- ▶ Lenght for the transport of 3.000 mm (118 inches).
- ▶ 3 retractable knives.
- Mechanical transmission by power take-off.
- Pushing control by hydropneumatic suspension (adjustable).
- Hydraulic recovery control (adjustable).

- Hydraulic location according to the necessity activated from the tractor (1 double effect's service).
- ▶ PTO 540 rpm.
- Rubber sleeve around the plate.
- Lower bowl of control on the ground.
- Height adjustable rear wheel.
- Model built under EC Normative. Safety indicators visible to personnel.

## Control wheel of height of work.

The data presented in this catalog are provided fo information purposes only and are not binding.

CATALOGUE 2021

67