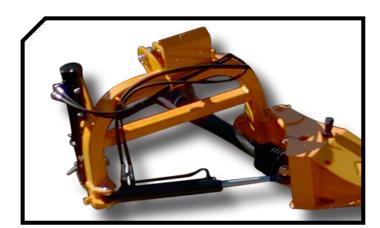

Requiring a double effect hydraulic's service for the slope and a simple effect service for the hydropneumatic suspension.

Hydraulic recovery control (adjustable).

Control wheel of height of work.

22310 Castejón del Puente (Huesca)-España Tfno. (+34) 974 417 830 www.serrat.com - comercial@serrat.es

The data presented in this catalog are provided fo information purposes only and are not binding.