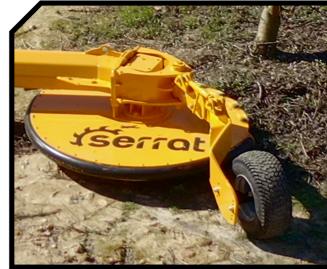

## CHARACTERISTICS

- ▶ 3 point hitch cat. II.
- ► Cutting width of 850 mm (32 inches) and 1.200 mm (47 inches).
- ▶ Backwardation from the axis of the tractor of 3.100 mm (122 inches).
- ► Lenght for the transport of 3.000 mm (118 inches).
- ▶ 24 tooth HighCut disc.
- ► Mechanical transmission by power take-off.
- ► Pushing control by hydropneumatic suspension (adjustable).
- ► Hydraulic recovery control (adjustable).
- ► Hydraulic location according to the necessity activated from the tractor (1 double effect's service).
- ▶ PTO 540 rpm.
- ▶ Rubber sleeve around the plate.

- ▶ Lower bowl of control on the ground.
- ► Height adjustable rear wheel.

**CATALOGUE 2021** 

- ► Model built under EC Normative.
- ► Safety indicators visible to personnel.

Pushing control by hydropneumatic suspension (adjustable).