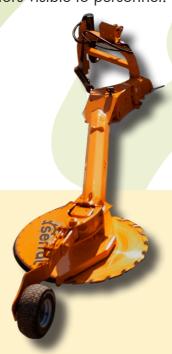

## CHARACTERISTICS

- ▶ 3 point hitch cat. II.
- ► Cutting width of 850 mm (32 inches) and 1.200 mm (47 inches).
- ▶ Backwardation from the axis of the tractor of 3.100 mm (122 inches).
- ► Lenght for the transport of 3.000 mm (118 inches).
- ▶ 24 tooth HighCut disc.
- ► Mechanical transmission by power take-off.
- ► Pushing control by hydropneumatic suspension (adjustable).
- ► Hydraulic recovery control (adjustable).
- ► Hydraulic location according to the necessity activated from the tractor (1 double effect's service).
- ▶ PTO 540 rpm.
- ▶ Rubber sleeve around the plate.

- ▶ Lower bowl of control on the ground.
- ► Height adjustable rear wheel.

**CATALOGUE 2021** 

- ► Model built under EC Normative.
- ► Safety indicators visible to personnel.

Pushing control by hydropneumatic suspension (adjustable).

Hydraulic recovery control (adjustable).

Control wheel of height of work.

22310 Castejón del Puente (Huesca)-España Tfno. (+34) 974 417 830 www.serrat.com - comercial@serrat.es

The data presented in this catalog are provided fo information purposes only and are not binding.