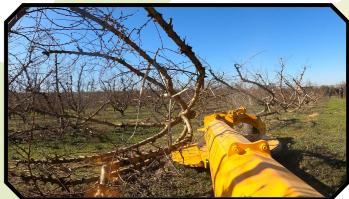

## SETTOE INTERPIQUET HIGH CUT

Mechanically operated vertical axis disc for cutting fruit tree trunks. Up to 150-200 mm in diameter.

Mechanical transmission by power take-off for tractors between 35 and 105 hp.