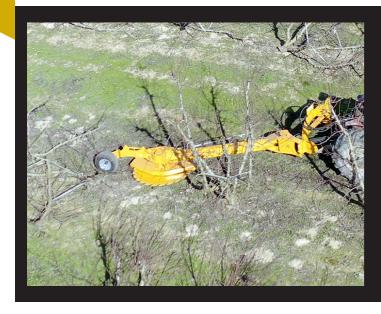

## SETTOE INTERPIQUET HIGH CUT

Mechanically operated vertical axis disc for cutting fruit tree trunks. Up to 150-200 mm in diameter.

Mechanical transmission by power take-off for tractors between 35 and 105 hp.

Requiring a double effect hydraulic's service for the slope and a simple effect service for the hydropneumatic suspension.

- ▶ Lower bowl of control on the ground.
- ► Height adjustable rear wheel.

**CATALOGUE 2021** 

- ► Model built under EC Normative.
- ► Safety indicators visible to personnel.

Pushing control by hydropneumatic suspension (adjustable).