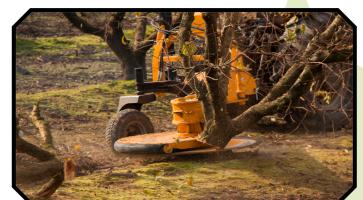

## SETTOE INTERPIQUET HIGH CUT

Mechanically operated vertical axis disc for cutting fruit tree trunks. Up to 150-200 mm in diameter.

Mechanical transmission by power take-off for tractors between 35 and 105 hp.