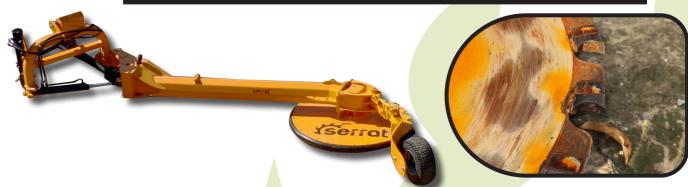

## SETTOE INTERPIQUET HIGH CUT

Mechanically operated vertical axis disc for cutting fruit tree trunks. Up to 150-200 mm in diameter.

Mechanical transmission by power take-off for tractors between 35 and 105 hp.

## CHARACTERISTICS

- ▶ 3 point hitch cat. II.
- ► Cutting width of 850 mm (32 inches) and 1.200 mm (47 inches).
- ▶ Backwardation from the axis of the tractor of 3.100 mm (122 inches).
- ► Lenght for the transport of 3.000 mm (118 inches).
- ▶ 24 tooth HighCut disc.
- ► Mechanical transmission by power take-off.
- ► Pushing control by hydropneumatic suspension (adjustable).
- ► Hydraulic recovery control (adjustable).
- ► Hydraulic location according to the necessity activated from the tractor (1 double effect's service).
- ▶ PTO 540 rpm.
- ▶ Rubber sleeve around the plate.