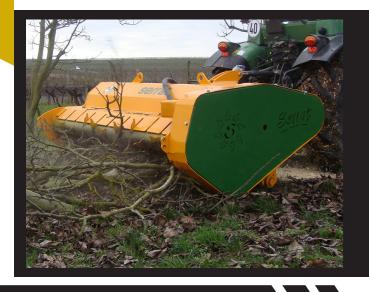

## SECTOR SEKURLAST BRALAKC SEKURLAST

Mulcher with reversible hydraulic feeder, ideal for pruning of vineyard, dessert grapes, chestnut-trees, olive trees, almond-trees, citrus fruits, walnuts, hazels, etc.

For tractors between 100 and 160 HP. Machine for demanding works, with need to deposit very thin remains in the area, avoiding possible plagues and helping to their elimination, for later processes.

It has a rotor of crenellated cleavers, crossing with fixed palate.