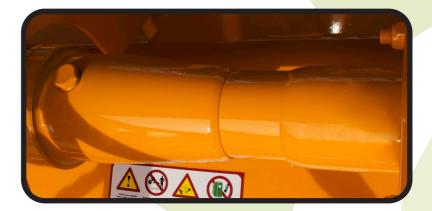

## **CHARACTERISTICS**

- ▶ Steel-plate chassis, thickness 10 mm.
- ▶ Rotor with system RHENDUEL of Ø 550 mm.
- ▶ Power of tractor between 100 160 HP.
- ▶ 4 XPC side belt transmission.
- ► Treated blades.
- ► Feeder with system BRALAKC.
- ► High torque hydraulic motor reversible.
- ▶ Supports of bearing rotor in steel.

- ► High speed and high strength bearings.
- ▶ PTO 1.000 rpm.
- ► Double bearing on rear roller.
- ► Triple feed chain.
- ▶ Double lines of counter hammers RHENDUEL.
- ► Model built under EC Normative.
- ► Safety indicators visible to personnel.