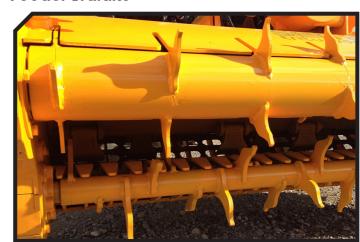

## **CHARACTERISTICS**

- ▶ Steel-plate chassis, thickness 10 mm.
- ▶ Rotor with system RHENDUEL of Ø 550 mm.
- ▶ Power of tractor between 100 160 HP.
- ▶ 4 XPC side belt transmission.
- ► Treated blades.
- ► Feeder with system BRALAKC.
- ► High torque hydraulic motor reversible.
- ▶ Supports of bearing rotor in steel.

- ► High speed and high strength bearings.
- ▶ PTO 1.000 rpm.
- ► Double bearing on rear roller.
- ► Triple feed chain.
- ▶ Double lines of counter hammers RHENDUEL.
- ► Model built under EC Normative.
- ► Safety indicators visible to personnel.