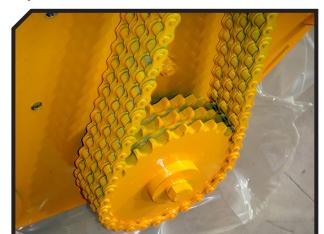

## Feeder Bralakc

Triple feed chain

| // | MODEL  |      |                       |        | Q<br>KG | N° BELTS<br>TYPE |         |         |         |         |         |         |      |
|----|--------|------|-----------------------|--------|---------|------------------|---------|---------|---------|---------|---------|---------|------|
|    |        | mm   | KW-HP                 |        |         | 2                | A<br>mm | A<br>in | B<br>mm | B<br>in | C<br>mm | C<br>in |      |
|    | T-1600 | 1600 | 74 - 100<br>119 - 160 | 6 x 8  | 1720    | 4 XPC            | 1865    | 73"     | 1845    | 73"     | 1000    | 39"     | 1000 |
|    | T-1800 | 1800 | 81 - 110<br>119 - 160 | 6 x 9  | 1858    | 4 XPC            | 2065    | 81"     | 1845    | 73"     | 1000    | 39"     | 1000 |
|    | T-2000 | 2000 | 88 - 120<br>119 - 160 | 6 x 10 | 1993    | 4 XPC            | 2265    | 90"     | 1845    | 73"     | 1000    | 39"     | 1000 |
|    | T-2300 | 2300 | 96 - 130<br>119 - 160 | 6 x 11 | 2193    | 4 XPC            | 2565    | 101"    | 1845    | 73"     | 1000    | 39"     | 1000 |