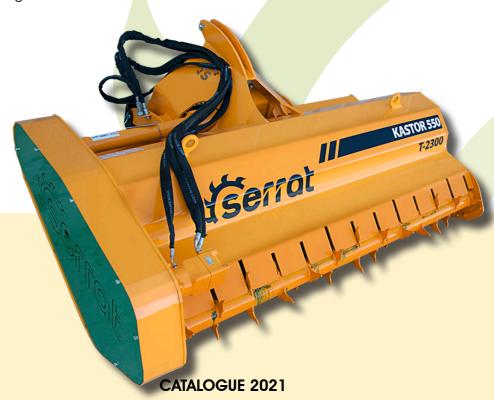

## **CHARACTERISTICS**

- ▶ Steel-plate chassis, thickness 10 mm.
- ▶ Rotor with system RHENDUEL of Ø 550 mm.
- ▶ Power of tractor between 100 160 HP.
- ▶ 4 XPC side belt transmission.
- ► Treated blades.
- ► Feeder with system BRALAKC.
- ► High torque hydraulic motor reversible.
- ▶ Supports of bearing rotor in steel.

- ► High speed and high strength bearings.
- ▶ PTO 1.000 rpm.
- ► Double bearing on rear roller.
- ► Triple feed chain.
- ▶ Double lines of counter hammers RHENDUEL.
- ► Model built under EC Normative.
- ► Safety indicators visible to personnel.