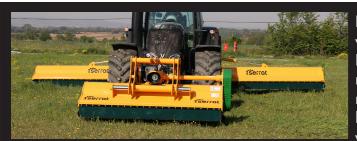

Heavy-duty high body mulcher conceived for very large farms and agricultural contractors. Robust machine designed for very intensive mulching, intended for mulching grass in park maintenance, straw, maize stalks, and on fallow land. Composition for big tractors reaching a working width of 10 meters with a front machine

of 2,80m of working width avoiding to tread on the material to mulch. The innovative and practical device for opening and closing the rotors is equipped with special hitches and safety valves for transport. The 600mm diameter mulching rotor delivers maximum throughput. A heavy steel beam forms a fixed leveling point, relative to which the two rotor structure can be lifted and lowered, the two rotor can work independently of each other. It gives also better users visibility across the whole working width. The inside gearboxes transmission allows us to approach the lateral edges as close as possible to the feet of the trees and towards the field edge.