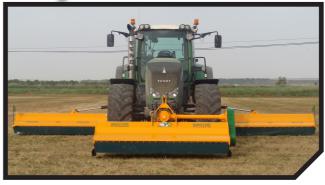

Heavy-duty high body mulcher conceived for very large farms and agricultural contractors. Robust machine designed for very intensive mulching, intended for mulching grass in park maintenance, straw, maize stalks, and on fallow land. Composition for big tractors reaching a working width of 10 meters with a front machine

of 2,80m of working width avoiding to tread on the material to mulch. The innovative and practical device for opening and closing the rotors is equipped with special hitches and safety valves for transport. The 600mm diameter mulching rotor delivers maximum throughput. A heavy steel beam forms a fixed leveling point, relative to which the two rotor structure can be lifted and lowered, the two rotor can work independently of each other. It gives also better users visibility across the whole working width. The inside gearboxes transmission allows us to approach the lateral edges as close as possible to the feet of the trees and towards the field edge.