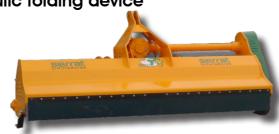

Heavy-duty high body mulcher conceived for very large farms and agricultural contractors. Robust machine designed for very intensive mulching, intended for mulching grass in park maintenance, straw, maize stalks, and on fallow land. Composition for big tractors reaching a working width of 10 meters with a front machine

## **CHARACTERISTICS**

- ▶ Steel-plate chassis, thickness 8 mm.
- ▶ Rotor POLSER of Ø 600 mm.
- ► Gearbox SERRAT.
- ▶ Frontal machine 4 XPC belt transmission.
- ► Forged agricultural hammers SERRAT.
- ► Hammers guaranteed against breakage.
- ► GIROSTOP System.
- ▶ Supports of bearing rotor in steel.
- ▶ High speed and high strength bearings.
- ► Front protection curtain.
- ▶ Obturations antiwire in rotor.

- ▶ Double bearing on rear roller.
- ► Rear height-adjustable rollers.
- ▶ PTO 1.000 rpm.
- ▶ Hydraulic folding exclusive design by SERRAT.
- ▶ Rear roller Ø 280 mm.
- ► Freewheel on transmission.
- Direct cardan rear machine.
- ► Composition of two machines.
- ▶ Model built under EC Normative.
- ▶ Safety indicators visible to personnel.