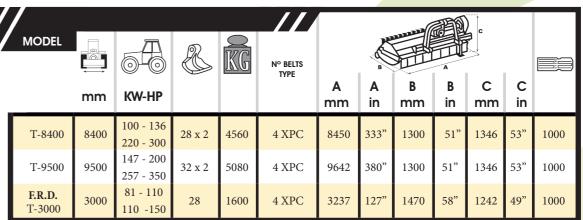

Heavy-duty high body mulcher conceived for very large farms and agricultural contractors. Robust machine designed for very intensive mulching, intended for mulching grass in park maintenance, straw, maize stalks, and on fallow land. Composition for big tractors reaching a working width of 10 meters with a front machine

of 2,80m of working width avoiding to tread on the material to mulch. The innovative and practical device for opening and closing the rotors is equipped with special hitches and safety valves for transport. The 600mm diameter mulching rotor delivers maximum throughput. A heavy steel beam forms a fixed leveling point, relative to which the two rotor structure can be lifted and lowered, the two rotor can work independently of each other. It gives also better users visibility across the whole working width. The inside gearboxes transmission allows us to approach the lateral edges as close as possible to the feet of the trees and towards the field edge.

## **CHARACTERISTICS**

- ▶ Steel-plate chassis, thickness 8 mm.
- ▶ Rotor POLSER of Ø 600 mm.
- ► Gearbox SERRAT.
- ▶ Frontal machine 4 XPC belt transmission.
- ► Forged agricultural hammers SERRAT.
- ► Hammers guaranteed against breakage.
- ► GIROSTOP System.
- ▶ Supports of bearing rotor in steel.
- ▶ High speed and high strength bearings.
- ► Front protection curtain.
- ▶ Obturations antiwire in rotor.

- ▶ Double bearing on rear roller.
- ► Rear height-adjustable rollers.
- ▶ PTO 1.000 rpm.
- ▶ Hydraulic folding exclusive design by SERRAT.
- ▶ Rear roller Ø 280 mm.
- ► Freewheel on transmission.
- Direct cardan rear machine.
- ► Composition of two machines.
- ▶ Model built under EC Normative.
- ▶ Safety indicators visible to personnel.