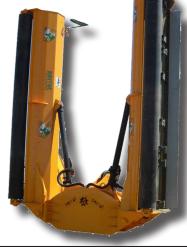

- ▶ Double bearing on rear roller.
- ► Rear height-adjustable rollers.
- ▶ PTO 1.000 rpm.
- ▶ Hydraulic folding exclusive design by SERRAT.
- ▶ Rear roller Ø 280 mm.
- ► Freewheel on transmission.
- Direct cardan rear machine.
- ► Composition of two machines.
- ▶ Model built under EC Normative.
- ▶ Safety indicators visible to personnel.

Hydraulic folding device

F.R.S.: Frontal Reversible Shide Shift.

22310 Castejón del Puente (Huesca)-España Tfno. (+34) 974 417 830 www.serrat.com - comercial@serrat.es

The data presented in this catalog are provided fo information purposes only and are not binding.