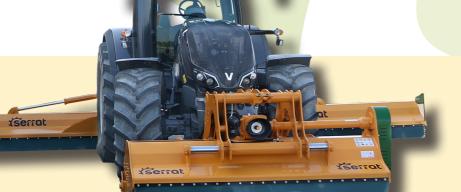

Heavy-duty high body mulcher conceived for very large farms and agricultural contractors. Robust machine designed for very intensive mulching, intended for mulching grass in park maintenance, straw, maize stalks, and on fallow land. Composition for big tractors reaching a working width of 10 meters with a front machine

of 2,80m of working width avoiding to tread on the material to mulch. The innovative and practical device for opening and closing the rotors is equipped with special hitches and safety valves for transport. The 600mm diameter mulching rotor delivers maximum throughput. A heavy steel beam forms a fixed leveling point, relative to which the two rotor structure can be lifted and lowered, the two rotor can work independently of each other. It gives also better users visibility across the whole working width. The inside gearboxes transmission allows us to approach the lateral edges as close as possible to the feet of the trees and towards the field edge.