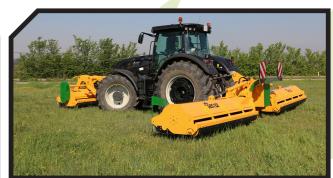

Heavy-duty high body mulcher conceived for very large farms and agricultural contractors. Robust machine designed for very intensive mulching, intended for mulching grass in park maintenance, straw, maize stalks, and on fallow land. Composition for big tractors reaching a working width of 10 meters with a front machine

of 2,80m of working width avoiding to tread on the material to mulch. The innovative and practical device for opening and closing the rotors is equipped with special hitches and safety valves for transport. The 600mm diameter mulching rotor delivers maximum throughput. A heavy steel beam forms a fixed leveling point, relative to which the two rotor structure can be lifted and lowered, the two rotor can work independently of each other. It gives also better users visibility across the whole working width. The inside gearboxes transmission allows us to approach the lateral edges as close as possible to the feet of the trees and towards the field edge.