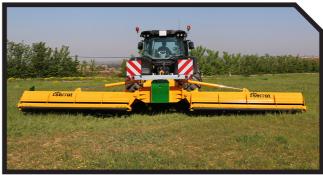

Heavy-duty high body mulcher conceived for very large farms and agricultural contractors. Robust machine designed for very intensive mulching, intended for mulching grass in park maintenance, straw, maize stalks, and on fallow land. Composition for big tractors reaching a working width of 10 meters with a front machine

of 2,80m of working width avoiding to tread on the material to mulch. The innovative and practical device for opening and closing the rotors is equipped with special hitches and safety valves for transport. The 600mm diameter mulching rotor delivers maximum throughput. A heavy steel beam forms a fixed leveling point, relative to which the two rotor structure can be lifted and lowered, the two rotor can work independently of each other. It gives also better users visibility across the whole working width. The inside gearboxes transmission allows us to approach the lateral edges as close as possible to the feet of the trees and towards the field edge.