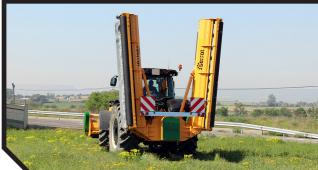

Hydraulic folding device

F.R.S.: Frontal Reversible Shide Shift.

22310 Castejón del Puente (Huesca)-España Tfno. (+34) 974 417 830 www.serrat.com - comercial@serrat.es

The data presented in this catalog are provided fo information purposes only and are not binding.