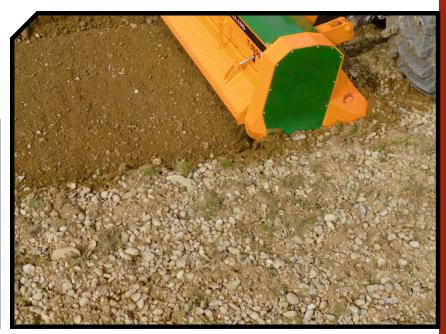

**HARDLAND** 

Soil preparation machine up to a depth of 500 mm, for tractors between 350 - 650 HP. Transforms forest land, with stumps and rocks, in land for cultivation avoiding accidents in later processes.

Mulching system with rotor of slow speed. It can work with granite