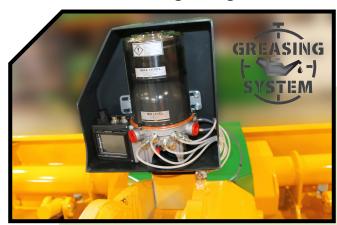

- ► Heavy tooth with tungsten inserts.
- ▶ PTO 1.000 rpm.
- ► Rear hydraulic hood.
- ▶ Bolted internal chassis reinforcements.
- ► Replaceable wear rings on the rotor.
- ► Compact drive cover.
- ► Centralized greasing.

## **FIXE TOP System**

Transmission by cardan to side belts

**Centralized greasing** 

\*For working in depth it is recommended that the tractor has a Creeper or Vario

| MODEL |        |      |                        |    | KG   | Nº BELTS<br>TYPE |         |         |         |         |         |         |      |
|-------|--------|------|------------------------|----|------|------------------|---------|---------|---------|---------|---------|---------|------|
| _     |        | mm   | KW-HP                  |    |      |                  | A<br>mm | A<br>in | B<br>mm | B<br>in | C<br>mm | C<br>in |      |
|       | T-2600 | 2600 | 257 - 350<br>485 - 650 | 10 | 6250 | 2<br>Synchronous | 2600    | 102"    | 1740    | 69"     | 1870    | 74"     | 1000 |
|       | T-3000 | 3000 | 257 - 350<br>485 - 650 | 12 | 7150 | 2<br>Synchronous | 3000    | 118"    | 1740    | 69"     | 1870    | 74"     | 1000 |