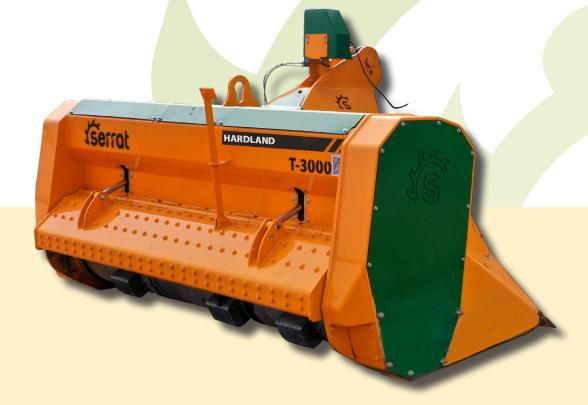

## **CHARACTERISTICS**

- ▶ Steel-plate chassis, thickness 20 mm.
- ▶ Solid rotor Harland Ø 625 mm.
- ► Gearbox Synkrodos.

anti-wear.

- ▶ Double synchronous belt transmission.
- ▶ Direct transmission with Synchrochain belts.
- Supports of bearing rotor in steel.
- ▶ Oscillating bearings of double row of rollers.
- ▶ Double plow for opening the ground with screwed ▶ Model built under EC Normative.

- ► Heavy tooth with tungsten inserts.
- ▶ PTO 1.000 rpm.
- ► Rear hydraulic hood.
- ▶ Bolted internal chassis reinforcements.
- ► Replaceable wear rings on the rotor.
- ► Compact drive cover.
- ► Centralized greasing.

## Rear hydraulic hood **Compact drive cover**