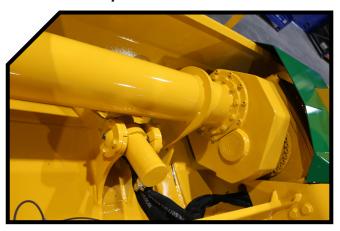

## **CHARACTERISTICS**

- ▶ Steel-plate chassis, thickness 20 mm.
- ▶ Solid rotor Harland Ø 625 mm.
- ► Gearbox Synkrodos.

anti-wear.

- ▶ Double synchronous belt transmission.
- ▶ Direct transmission with Synchrochain belts.
- Supports of bearing rotor in steel.
- ▶ Oscillating bearings of double row of rollers.
- ▶ Double plow for opening the ground with screwed ▶ Model built under EC Normative.

- ► Heavy tooth with tungsten inserts.
- ▶ PTO 1.000 rpm.
- ► Rear hydraulic hood.
- ▶ Bolted internal chassis reinforcements.
- ► Replaceable wear rings on the rotor.
- ► Compact drive cover.
- ► Centralized greasing.