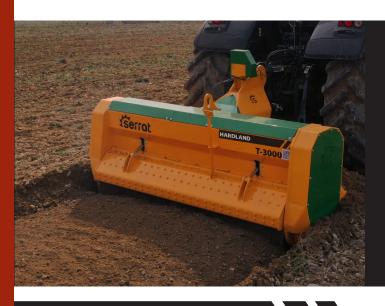

**HARDLAND** 

Soil preparation machine up to a depth of 500 mm, for tractors between 350 - 650 HP. Transforms forest land, with stumps and rocks, in land for cultivation avoiding accidents in later processes.

Mulching system with rotor of slow speed. It can work with granite