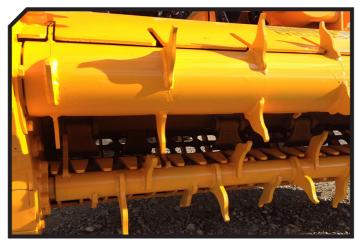

## **CHARACTERISTICS**

- ▶ Steel-plate chassis, thickness 6 mm.
- ▶ Rotor with system RHENDUEL of Ø 280 mm.
- ▶ Power of tractor between 50 70 HP.
- ► 4 XPB side belt transmission.
- ► Treated blades.
- ► Feeder with system BRALAKC.
- ► High torque hydraulic motor reversible.
- Supports of bearing rotor in steel.

- High speed and high strength bearings.
- ▶ PTO 540 rpm.

50 and 70 HP.

- Double bearing on rear roller.
- Double feed chain.
- Gearbox with freewheel included.
- Double lines of counter hammers RHENDUEL.