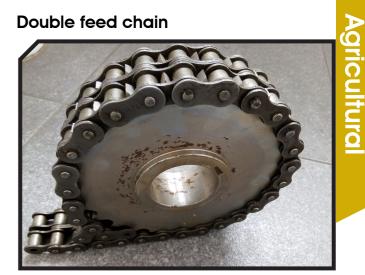

- High speed and high strength bearings.
- ▶ PTO 540 rpm.

50 and 70 HP.

- Double bearing on rear roller.
- Double feed chain.
- Gearbox with freewheel included.
- Double lines of counter hammers RHENDUEL.