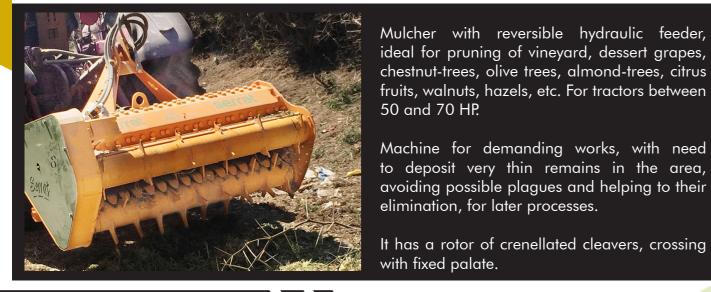

Mulcher with reversible hydraulic feeder, ideal for pruning of vineyard, dessert grapes,

- Model built under EC Normative.
- Safety indicators visible to personnel.

Feeder Bralakc

| MODEL  |      |                    |     | O<br>KG | N° BELTS<br>TYPE |         |         |         |         |         |         |     |
|--------|------|--------------------|-----|---------|------------------|---------|---------|---------|---------|---------|---------|-----|
|        | mm   | KW-HP              |     |         |                  | A<br>mm | A<br>in | B<br>mm | B<br>in | C<br>mm | C<br>in |     |
| T-1200 | 1200 | 37 - 50<br>52 - 70 | 4X6 | 618     | 4 XPB            | 1375    | 54"     | 1312    | 51"     | 850     | 33"     | 540 |
| T-1400 | 1400 | 45 - 60<br>52 - 70 | 4X7 | 670     | 4 XPB            | 1575    | 62"     | 1312    | 51"     | 850     | 33"     | 540 |