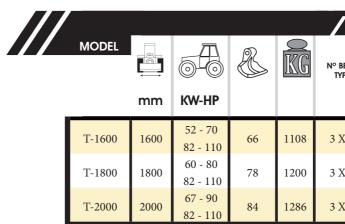

Feeder Bralakc

► Freewheel on sleeve

22310 Castejón del Puente (Huesca)-España Tfno. (+34) 974 417 830 www.serrat.com - comercial@serrat.es

CATALOGUE 2021

gricultural

| BELTS<br>(PE | C C C C C C C C C C C C C C C C C C C |         |         |         |         |         |      |
|--------------|---------------------------------------|---------|---------|---------|---------|---------|------|
|              | A<br>mm                               | A<br>in | B<br>mm | B<br>in | C<br>mm | C<br>in |      |
| XPC          | 1855                                  | 73"     | 1235    | 49"     | 1215    | 48"     | 1000 |
| XPC          | 2055                                  | 81"     | 1235    | 49"     | 1215    | 48"     | 1000 |
| XPC          | 2255                                  | 81"     | 1235    | 49"     | 1215    | 48"     | 1000 |