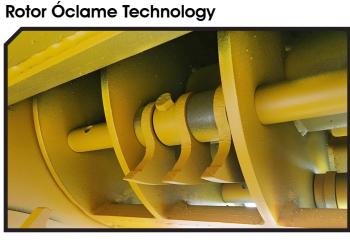

Mulcher with reversible hydraulic feeder, ideal for pruning of olive trees, citrus trees and nuts.

Adapted to crush residues from 6-8 cm of diameter, with the rotor ÓCLAME of SERRAT which is adapted for tractors between 70 and 110 HP.

## **CHARACTERISTICS**

- ► Steel-plate chassis, thickness 8 mm.
- ▶ Rotor ÓCLAME of Ø 450 mm.
- Gearbox SERRAT for tractors between 70 and 110 HP.
- ► 3 XPC side belt transmission.
- ► Treated blades.
- ► Feeder with system BRALAKC.
- ► High torque hydraulic motor reversible.