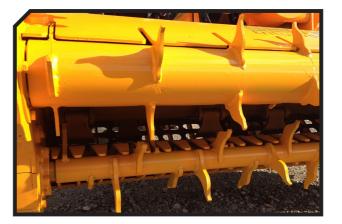

## **CHARACTERISTICS**

- ► Steel-plate chassis, thickness 8 mm.
- ▶ Rotor ÓCLAME of Ø 450 mm.
- Gearbox SERRAT for tractors between 70 and 110 HP.
- ► 3 XPC side belt transmission.
- ► Treated blades.
- ► Feeder with system BRALAKC.
- ► High torque hydraulic motor reversible.

- Supports of bearing rotor in steel.
- High speed and high strength bearings.
- ▶ PTO 1.000 rpm.
- Double bearing on rear roller.
- ▶ Triple feed chain.
- Model built under EC Normative.
- Safety indicators visible to personnel.