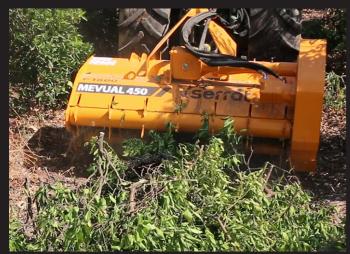

Mulcher with reversible hydraulic feeder, ideal for pruning of olive trees, citrus trees and nuts.

Adapted to crush residues from 6-8 cm of diameter, with the rotor ÓCLAME of SERRAT which is adapted for tractors between 70 and 110 HP.

It works in reverse to preserve the tractor for doesn't pass at the top of the branches.