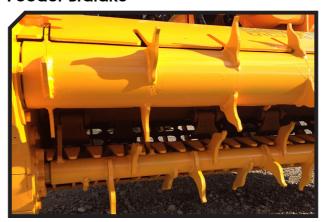

## **CHARACTERISTICS**

- ▶ Steel-plate chassis, thickness 10 mm.
- ▶ Rotor ÓCLAME of Ø 550 mm.
- ► Gearbox SERRAT for tractors between 90 and 140 HP.
- ▶ 4 XPC side belt transmission.
- ► Treated blades.
- ► Feeder with system BRALAKC.
- ► High torque hydraulic motor reversible.

- ► Supports of bearing rotor in steel.
- ► High speed and high strength bearings.
- ▶ PTO 1.000 rpm.
- ▶ Double bearing on rear roller.
- ► Triple feed chain.
- ▶ Model built under EC Normative.
- ► Safety indicators visible to personnel.