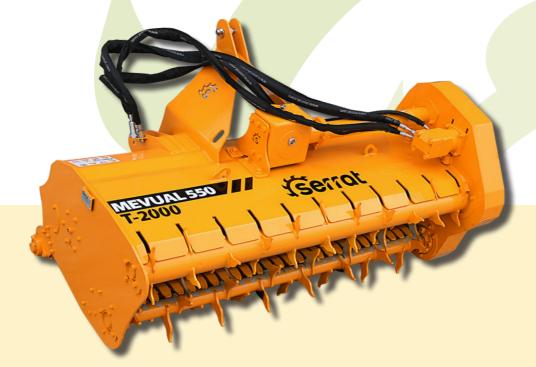

Mulcher with reversible hydraulic feeder, ideal for pruning of olive trees, citrus trees and nuts.

to crush residues 8-10 cm of diameter, with the rotor ÓCLAME of SERRAT which is adapted for tractors between 90 and 140 HP.

## **CHARACTERISTICS**

- ▶ Steel-plate chassis, thickness 10 mm.
- ▶ Rotor ÓCLAME of Ø 550 mm.
- ► Gearbox SERRAT for tractors between 90 and 140 HP.
- ▶ 4 XPC side belt transmission.
- ► Treated blades.
- ► Feeder with system BRALAKC.
- ► High torque hydraulic motor reversible.

- ► Supports of bearing rotor in steel.
- ► High speed and high strength bearings.
- ▶ PTO 1.000 rpm.
- ▶ Double bearing on rear roller.
- ► Triple feed chain.
- ▶ Model built under EC Normative.
- ► Safety indicators visible to personnel.