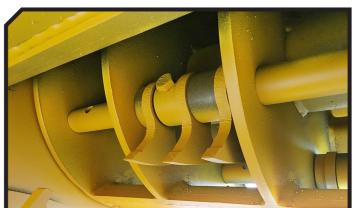

and nuts.

to crush residues 8-10 cm of diameter, with the rotor ÓCLAME of SERRAT which is adapted for tractors between 90 and 140 HP.

It works in reverse to preserve the tractor for doesn't pass at the top of the branches.

## **CHARACTERISTICS**

- ▶ Steel-plate chassis, thickness 10 mm.
- ▶ Rotor ÓCLAME of Ø 550 mm.
- ► Gearbox SERRAT for tractors between 90 and 140 HP.
- ▶ 4 XPC side belt transmission.
- ► Treated blades.
- ► Feeder with system BRALAKC.
- ► High torque hydraulic motor reversible.

- ► Supports of bearing rotor in steel.
- ► High speed and high strength bearings.
- ▶ PTO 1.000 rpm.
- ▶ Double bearing on rear roller.
- ► Triple feed chain.
- ▶ Model built under EC Normative.
- ► Safety indicators visible to personnel.



## Feeder Bralakc



## Rotor Óclame Technology



|   | MODEL  | N° BELTS<br>TYPE |                       |    |      |       |         | B A     |         |         |         |         |      |
|---|--------|------------------|-----------------------|----|------|-------|---------|---------|---------|---------|---------|---------|------|
| _ |        | mm               | KW-HP                 |    |      |       | A<br>mm | A<br>in | B<br>mm | B<br>in | C<br>mm | C<br>in |      |
|   | T-1600 | 1600             | 67 - 90<br>104 - 140  | 66 | 1312 | 4 XPC | 1850    | 73"     | 1275    | 50"     | 1235    | 49"     | 1000 |
|   | T-1800 | 1800             | 78 - 105<br>104 - 140 | 78 | 1421 | 4 XPC | 2050    | 81"     | 1275    | 50"     | 1235    | 49"     | 1000 |
|   | T-2000 | 2000             | 89 - 120<br>104 - 140 | 84 | 1520 | 4 X