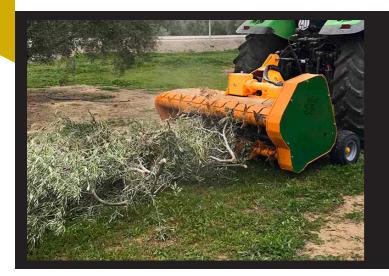

Mulcher with reversible hydraulic feeder, ideal for pruning of olive trees, citrus trees and nuts.

to crush residues 8-10 cm of diameter, with the rotor ÓCLAME of SERRAT which is adapted for tractors between 90 and 140 HP.

It works in reverse to preserve the tractor for doesn't pass at the top of the branches.