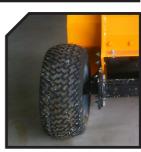

- ► High speed and high strength bearings.
- ▶ Double bearing on rear roller.
- ► Triple feed chain.
- ▶ 3 lines of counter knives screwed.
- ► Ground-control rear fixed wheels.
- ▶ Model built under EC Normative.
- ► Safety indicators visible to personnel.

### 3 lines of counter knives screwed

**Rear wheels** 