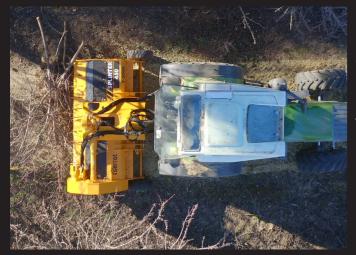

Mulcher with reversible hydraulic feeder, ideal for pruning of olive trees, citrus trees and nuts.

Adapted to crush residues from 100 mm of diameter, with the rotor SPLINTER of SERRAT which is adapted for tractors between 90 and 170 HP.

It works in reverse to preserve the tractor for doesn't pass at the top of the branches.