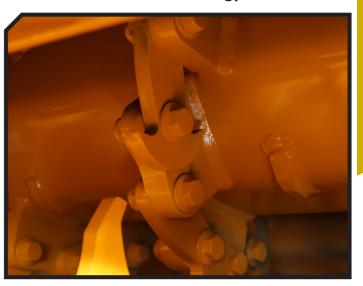

# **CHARACTERISTICS**

- ▶ Steel-plate chassis, thickness 8 mm.
- ▶ Rotor with SPLINTER technology of Ø 550 mm. ▶ PTO 1.000 rpm (170 HP).
- ► Gearbox SERRAT for tractors between 90 and 170 HP.
- ▶ 4 XPC side belt transmission.
- ► Treated blades.
- ► Feeder with system BRALAKC.
- ► High torque hydraulic motor reversible.
- ▶ Supports of bearing rotor in steel.

- ► High speed and high strength bearings.
- ▶ Double bearing on rear roller.
- ► Triple feed chain.
- ▶ 3 lines of counter knives screwed.
- ► Ground-control rear fixed wheels.
- ▶ Model built under EC Normative.
- ► Safety indicators visible to personnel.