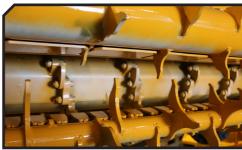

- ► High speed and high strength bearings.
- ▶ Double bearing on rear roller.
- ► Triple feed chain.
- ▶ 3 lines of counter knives screwed.
- ► Ground-control rear fixed wheels.
- ▶ Model built under EC Normative.
- ► Safety indicators visible to personnel.

### 3 lines of counter knives screwed

**Rear wheels** 