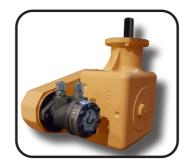

# **CHARACTERISTICS**

- ▶ Steel-plate chassis, thickness 8 mm.
- ▶ Rotor with SPLINTER technology of Ø 550 mm. ▶ PTO 1.000 rpm (170 HP).
- ► Gearbox SERRAT for tractors between 90 and 170 HP.
- ▶ 4 XPC side belt transmission.
- ► Treated blades.
- ► Feeder with system BRALAKC.
- ► High torque hydraulic motor reversible.
- ▶ Supports of bearing rotor in steel.

- ► High speed and high strength bearings.
- ▶ Double bearing on rear roller.
- ► Triple feed chain.
- ▶ 3 lines of counter knives screwed.
- ► Ground-control rear fixed wheels.
- ▶ Model built under EC Normative.
- ► Safety indicators visible to personnel.