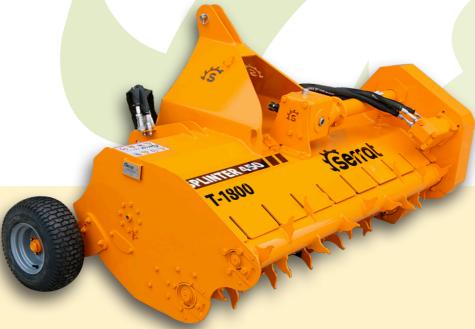

Mulcher with reversible hydraulic feeder, ideal for pruning of olive trees, citrus trees and nuts.

Adapted to crush residues from 100 mm of diameter, with the rotor SPLINTER of SERRAT which is adapted for tractors between 90 and 170 HP.

# **CHARACTERISTICS**

- ▶ Steel-plate chassis, thickness 8 mm.
- ▶ Rotor with SPLINTER technology of Ø 550 mm. ▶ PTO 1.000 rpm (170 HP).
- ► Gearbox SERRAT for tractors between 90 and 170 HP.
- ▶ 4 XPC side belt transmission.
- ► Treated blades.
- ► Feeder with system BRALAKC.
- ► High torque hydraulic motor reversible.
- ▶ Supports of bearing rotor in steel.

## **Rotor with SPLINTER technology**

| MODEL |        | mm   | KW-HP                 | <b>(10</b> | KG   | Nº BELTS<br>TYPE | A    | B<br>A | B    | A B | C    | C   |      |
|-------|--------|------|-----------------------|------------|------|------------------|------|--------|------|-----|------|-----|------|
|       |        |      |                       |            |      |                  | mm   | in     | mm   | in  | mm   | in  |      |
|       | T-1800 | 1800 | 67 - 90<br>112 - 150  | 42         | 1570 | 4 XPC            | 2240 | 88"    | 1560 | 61" | 1290 | 51" | 1000 |
|       | T-2000 | 2000 | 74 - 100<br>112 - 150 | 48         | 1800 | 4 XPC            | 2440 | 96"    | 1560 | 61" | 1290 | 51" | 1000 |
|       | T-2300 | 2300 | 82 - 110<br>112 - 150 | 54         | 2000 | 4 XPC            | 2740 | 108"   | 1560 | 61" | 1290 | 51" | 1000 |