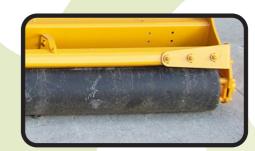

- ► High speed and high strength bearings.
- ▶ Double bearing on rear roller.
- ► Triple feed chain.
- ▶ 3 lines of counter knives screwed.
- ► Ground-control rear fixed wheels.
- ▶ Model built under EC Normative.
- ► Safety indicators visible to personnel.

### 3 lines of counter knives screwed

**Rear wheels** 