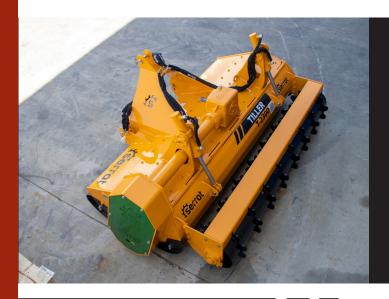

Soil preparation machine up to a depth of 180 mm, for tractors between 100 - 150 HP. Transforms forest land, with stumps and rocks, in land for cultivation avoiding accidents in later processes.