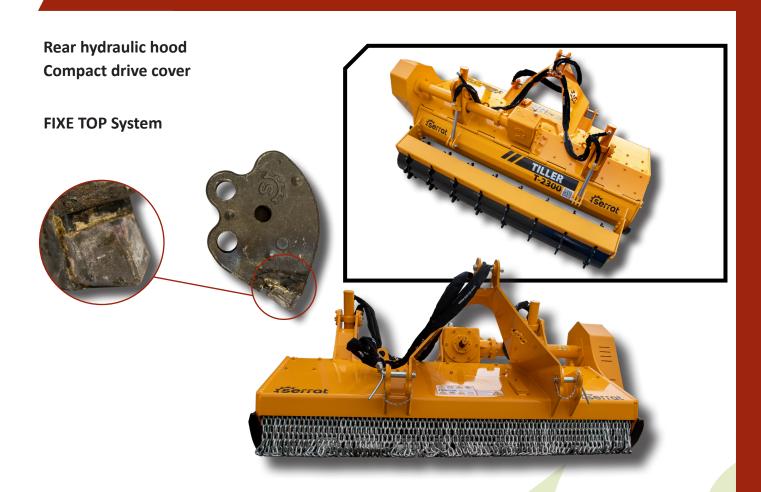

- ► Rear hydraulic hood.
- ► Chassis internal reinforcements.
- ► System antiwire in rotor.
- ► Compact drive cover.
- ▶ Raer roller into the hood.
- ▶ Model built under EC Normative.
- ► Safety indicators visible to personnel.