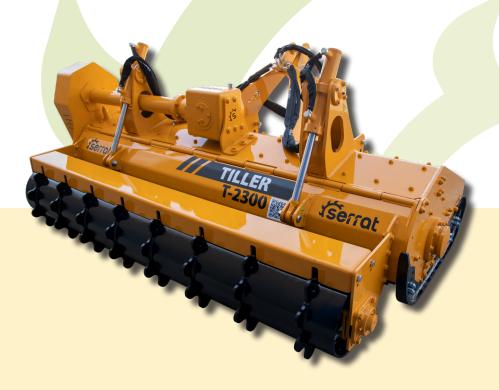

Soil preparation machine up to a depth of 180 mm, for tractors between 100 - 150 HP. Transforms forest land, with stumps and rocks, in land for cultivation avoiding accidents in later processes.

## **CHARACTERISTICS**

- ▶ Steel-plate chassis, thickness 10 mm.
- ▶ Rotor FIXE TOP of Ø 550 mm.
- ► Gearbox SERRAT for 150 HP.
- ▶ 5 XPC belt transmission.
- ▶ Supports of bearing rotor in steel.
- Oscillating bearings of double row of rollers.
- ▶ PTO 540 rpm.