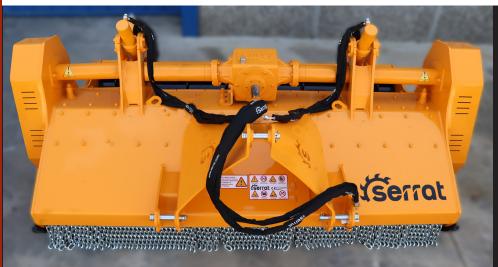

Soil preparation machine up to a depth of 200 mm, for tractors between 150 - 220 HP. Transforms forest land, with stumps and rocks, in land for cultivation avoiding accidents in later processes.

## **CHARACTERISTICS**

- ▶ Steel-plate chassis, thickness 10 mm.
- ▶ Rotor FIXE TOP of Ø 550 mm.
- ► Centralising greasing system
- ▶ Gearbox SERRAT for 220 HP.
- ▶ 2 x 4 XPC belt transmission.
- ▶ Supports of bearing rotor in steel.
- ▶ Oscillating bearings of double row of rollers.
- ▶ PTO 1.000 rpm.

- ► Rear hydraulic hood.
- ► Chassis internal reinforcements.
- ► System antiwire in rotor.
- ► Compact drive cover.
- ► Hydraulic levelling roller.
- ▶ Model built under EC Normative.
- ► Safety indicators visible to personnel.