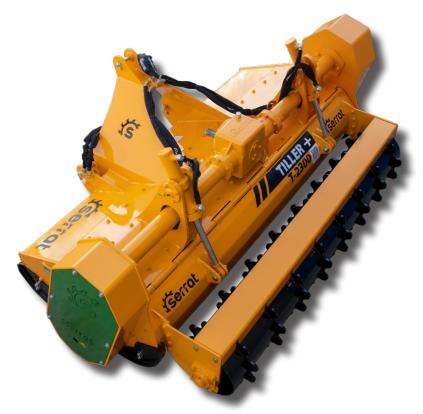

## Rear hydraulic hood Compact drive cover

\*For working in depth it is recommended that the tractor has a Creeper or Vario

| MODEL |        |      |                        |    | KG   | Nº BELTS<br>TYPE | R A C   |         |         |         |         |         |      |
|-------|--------|------|------------------------|----|------|------------------|---------|---------|---------|---------|---------|---------|------|
| _     |        | mm   | KW-HP                  |    |      |                  | A<br>mm | A<br>in | B<br>mm | B<br>in | C<br>mm | C<br>in |      |
|       | T-2000 | 2000 | 104 - 150<br>164 - 220 | 50 | 1990 | 2x4 XPC          | 2345    | 92"     | 1840    | 72"     | 1380    | 54"     | 1000 |
|       | T-2300 | 2300 | 104 - 150<br>164 - 220 | 58 | 2200 | 2x4 XPC          | 2645    | 104"    | 1840    | 72"     | 1380    | 54"     | 1000 |
|       | T-2500 | 2500 | 104 - 150<br>164 - 220 | 62 | 2290 | 2x4 XPC          | 2845    | 112"    | 1840    | 72"     | 1380    | 54"     | 1000 |