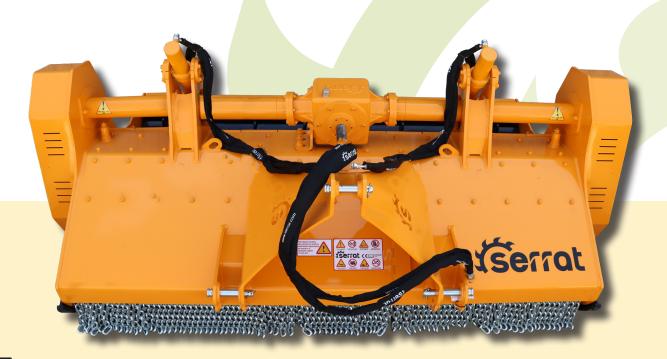

Soil preparation machine up to a depth of 200 mm, for tractors between 150 - 220 HP. Transforms forest land, with stumps and rocks, in land for cultivation avoiding accidents in later processes.

## **CHARACTERISTICS**

- ▶ Steel-plate chassis, thickness 10 mm.
- ▶ Rotor FIXE TOP of Ø 550 mm.
- ► Centralising greasing system
- ▶ Gearbox SERRAT for 220 HP.
- ▶ 2 x 4 XPC belt transmission.
- ▶ Supports of bearing rotor in steel.
- ▶ Oscillating bearings of double row of rollers.
- ▶ PTO 1.000 rpm.

- ► Rear hydraulic hood.
- ► Chassis internal reinforcements.
- ► System antiwire in rotor.
- ► Compact drive cover.
- ► Hydraulic levelling roller.
- ▶ Model built under EC Normative.
- ► Safety indicators visible to personnel.