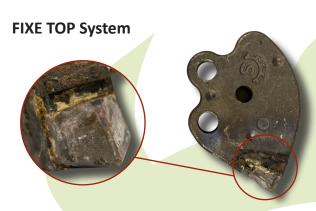

## **CHARACTERISTICS**

- ▶ Steel-plate chassis, thickness 10 mm.
- ▶ Rotor FIXE TOP of Ø 550 mm.
- ► Centralising greasing system
- ▶ Gearbox SERRAT for 220 HP.
- ▶ 2 x 4 XPC belt transmission.
- ▶ Supports of bearing rotor in steel.
- ▶ Oscillating bearings of double row of rollers.
- ▶ PTO 1.000 rpm.