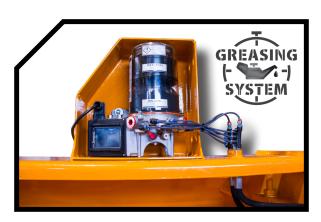

## **CHARACTERISTICS**

- ▶ Steel-plate chassis, thickness 10 mm.
- ▶ Rotor FIXE TOP of Ø 550 mm.
- ► Centralising greasing system
- ▶ Gearbox SERRAT for 220 HP.
- ▶ 2 x 4 XPC belt transmission.
- ▶ Supports of bearing rotor in steel.
- ▶ Oscillating bearings of double row of rollers.
- ▶ PTO 1.000 rpm.