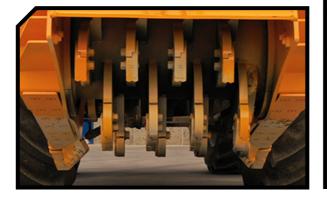

## **CHARACTERISTICS**

**e**S

- ► Steel-plate chassis, thickness 10 mm.
- ▶ Rotor FIXE TOP of Ø 900 mm.
- Gearbox with freewheel included.
- ► Double synchronous belt transmission.
- ► Supports of bearing rotor in steel.
- Oscillating bearings of double row of rollers.
- Double ploughshare for opening the land.

- ▶ PTO 1.000 rpm.
- Front skid shoes.

CATALOGUE 2021

- ▶ Rear hydraulic hood.
- Internal reinforcements in anti-wear chassis.

Soil preparation machine up to a

depth of 40 cm, for tractors between 180 - 250 HP. It mulchs the stumps of old plantations, leaving a soft ground for the next plantation.

- System antiwire in rotor.
- Compact drive cover.
- Model built under EC Normative.
- Safety indicators visible to personnel.

122

| LTS<br>E |         |         |         |         |         |         |      |
|----------|---------|---------|---------|---------|---------|---------|------|
|          | A<br>mm | A<br>in | B<br>mm | B<br>in | C<br>mm | C<br>in |      |
| onous    | 1100    | 43″     | 1730    | 68"     | 1585    | 62″     | 1000 |