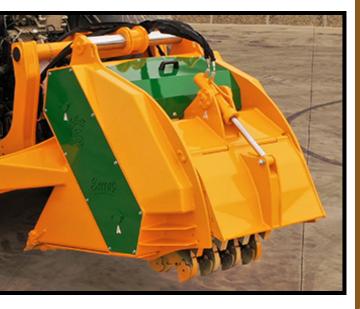

## **CHARACTERISTICS**

**e**S

- ► Steel-plate chassis, thickness 10 mm.
- ▶ Rotor FIXE TOP of Ø 900 mm.
- Gearbox with freewheel included.
- ► Double synchronous belt transmission.
- ► Supports of bearing rotor in steel.
- Oscillating bearings of double row of rollers.
- Double ploughshare for opening the land.

- ▶ PTO 1.000 rpm.
- Front skid shoes.

CATALOGUE 2021

- ▶ Rear hydraulic hood.
- Internal reinforcements in anti-wear chassis.

Soil preparation machine up to a

depth of 40 cm, for tractors between 180 - 250 HP. It mulchs the stumps of old plantations, leaving a soft ground for the next plantation.

- System antiwire in rotor.
- Compact drive cover.
- Model built under EC Normative.
- Safety indicators visible to personnel.

122

| LTS<br>E |         |         |         |         |         |         |      |
|----------|---------|---------|---------|---------|---------|---------|------|
|          | A<br>mm | A<br>in | B<br>mm | B<br>in | C<br>mm | C<br>in |      |
| onous    | 1100    | 43″     | 1730    | 68"     | 1585    | 62″     | 1000 |