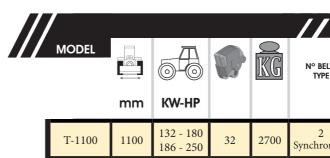

- System antiwire in rotor.
- Compact drive cover.
- Model built under EC Normative.
- Safety indicators visible to personnel.

122

| LTS<br>E |         |         |         |         |         |         |      |
|----------|---------|---------|---------|---------|---------|---------|------|
|          | A<br>mm | A<br>in | B<br>mm | B<br>in | C<br>mm | C<br>in |      |
| onous    | 1100    | 43″     | 1730    | 68"     | 1585    | 62″     | 1000 |