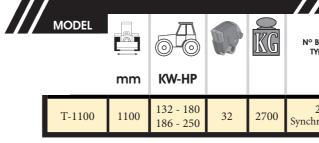

- System antiwire in rotor.
- Compact drive cover.
- Model built under EC Normative.
- Safety indicators visible to personnel.

122

| LTS<br>E |         |         |         |         |         |         |      |
|----------|---------|---------|---------|---------|---------|---------|------|
|          | A<br>mm | A<br>in | B<br>mm | B<br>in | C<br>mm | C<br>in |      |
| onous    | 1100    | 43″     | 1730    | 68"     | 1585    | 62″     | 1000 |