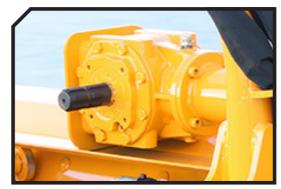

## CHARACTERISTICS

- ► Steel-plate chassis, thickness 4 mm.
- ▶ Tubular rotor of Ø 350 mm.
- ► Gearbox with freewheel included.
- ► 3 XPB side belt transmission.
- ► Forged hammers SERRAT.
- ▶ 2 lines of counter knives screwed in.
- ► GIROSTOP System.
- Supports of bearing rotor in steel.

- High speed and high strength bearings.
- Turret to be hooked in several positions.
- ▶ PTO 540 rpm.
- Double bearing on rear roller.
- ▶ Rear height-adjustable roller Ø 140 mm.
- ▶ Width cover belts 64 mm.