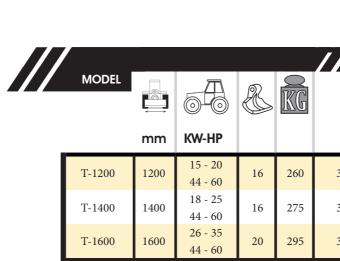

Mulcher designed for tractors between 20 HP to 60 HP for the maintenance of

vegetable mantle and for the elimination

of remains of pruning up to 3 cm.

Gearbox with freewheel

## **Rear roller**

| N.°<br>BELTS<br>TYPE |         |         |         |         |         |         |     |
|----------------------|---------|---------|---------|---------|---------|---------|-----|
|                      | A<br>mm | A<br>in | B<br>mm | B<br>in | C<br>mm | C<br>in |     |
| 3 XPB                | 1276    | 50"     | 895     | 35"     | 828     | 33"     | 540 |
| 3 XPB                | 1476    | 58"     | 895     | 35"     | 828     | 33"     | 540 |
| 3 XPB                | 1676    | 66"     | 895     | 35"     | 828     | 33"     | 540 |