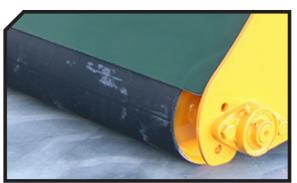

- High speed and high strength bearings.
- Turret to be hooked in several positions.
- ▶ PTO 540 rpm.
- Double bearing on rear roller.
- ▶ Rear height-adjustable roller Ø 140 mm.
- ▶ Width cover belts 64 mm.

## **Rear roller**

| N.°<br>BELTS<br>TYPE |         |         |         |         |         |         |     |
|----------------------|---------|---------|---------|---------|---------|---------|-----|
|                      | A<br>mm | A<br>in | B<br>mm | B<br>in | C<br>mm | C<br>in |     |
| 3 XPB                | 1276    | 50"     | 895     | 35"     | 828     | 33"     | 540 |
| 3 XPB                | 1476    | 58"     | 895     | 35"     | 828     | 33"     | 540 |
| 3 XPB                | 1676    | 66"     | 895     | 35"     | 828     | 33"     | 540 |