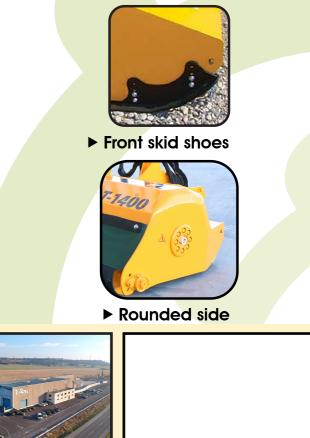

T-1400

- Model built under EC Normative.
- Safety indicators visible to personnel.