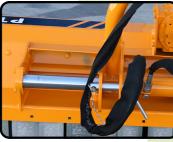

## CHARACTERISTICS

- ► Steel-plate chassis, thickness 4 mm.
- ▶ Tubular rotor of Ø 350 mm.
- ► Gearbox with freewheel included.
- ► 3 XPB side belt transmission.
- ► Forged hammers SERRAT.
- ▶ 2 lines of counter knives screwed in.
- ► GIROSTOP System.
- Supports of bearing rotor in steel.

- High speed and high strength bearings.
- Turret to be hooked in several positions.
- ▶ PTO 540 rpm.
- Double bearing on rear roller.
- ▶ Rear height-adjustable roller Ø 140 mm.
- ▶ Width cover belts 64 mm.