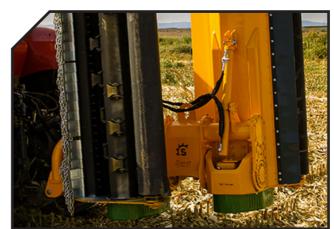

## **CHARACTERISTICS**

- ▶ Steel-plate chassis, thickness 10 mm.
- ▶ Rotor POLSER of Ø 650 mm.
- ► Gearbox SERRAT with freewheel.
- ▶ 2 x 5 XPC belts transmission.
- ► Hydraulic starter system HIDRAHELP.
- ► Forged agricultural hammers SERRAT.
- ► Hammers guaranteed against breakage.
- ► GIROSTOP system into the bolt of the hammer.
- ▶ Supports of bearing rotor in steel.
- ▶ High speed and high strength bearings.

- Front protection curtain.
- ► System antiwire in rotor.
- ▶ Double bearing on rear roller.
- ▶ Rear height-adjustable rollers Ø 325 mm.
- ▶ PTO 1,000 rpm.
- ► Hydraulic folding exclusive design by SERRAT.
- ▶ Reversible.
- ▶ Rear gum over the roller.
- ▶ Model built under EC Normative.
- ▶ Safety indicators visible to personnel.