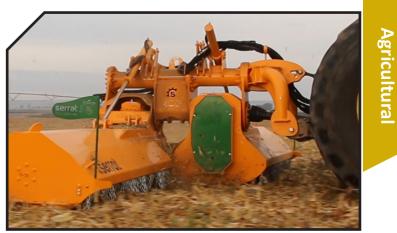

## **ABATIBLE SUPER+**

Heavy-duty high body mulcher conceived for very large farms and agricultural contractors. Robust machine designed for very intensive mulching, intended for mulching grass in orchards, nurseries and park maintenance, straw, maize stalks, and on fallow land. Depending on the plantation, different working widths can be set between 6,20 m and 7,30 m thanks to our hydraulic beam. The innovative and practical device for opening and closing the rotors is equipped with special hitches and safety valves for transport. The 550 mm

diameter mulching rotor delivers maximum throughput. A heavy steel beam forms a fixed leveling point, relative to which the two rotor structure can be lifted and lowered, the two rotor overlap and can work independently of each other. It gives also better users visibility across the whole working width. The inside belt transmission allows us to approach the lateral edges as close as possible to the feet of the trees and towards the field edge.