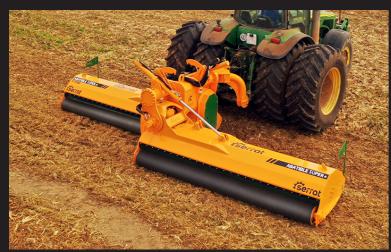

## **ABATIBLE SUPER+**

Heavy-duty high body mulcher conceived for very large farms and agricultural contractors. Robust machine designed for very intensive mulching, intended for mulching grass in orchards, nurseries and park maintenance, straw, maize stalks, and on fallow land. Depending on the plantation, different working widths can be set between 6,20 m and 7,30 m thanks to our hydraulic beam. The innovative and practical device for opening and closing the rotors is equipped with special hitches and safety valves for transport. The 550 mm

diameter mulching rotor delivers maximum throughput. A heavy steel beam forms a fixed leveling point, relative to which the two rotor structure can be lifted and lowered, the two rotor overlap and can work independently of each other. It gives also better users visibility across the whole working width. The inside belt transmission allows us to approach the lateral edges as close as possible to the feet of the trees and towards the field edge.