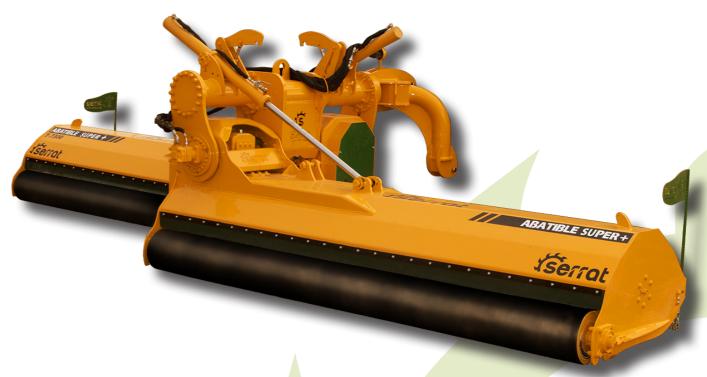

## **ABATIBLE SUPER+**

Heavy-duty high body mulcher conceived for very large farms and agricultural contractors. Robust machine designed for very intensive mulching, intended for mulching grass in orchards, nurseries and park maintenance, straw, maize stalks, and on fallow land. Depending on the plantation, different working widths can be set between 6,20 m and 7,30 m thanks to our hydraulic beam. The innovative and practical device for opening and closing the rotors is equipped with special hitches and safety valves for transport. The 550 mm

diameter mulching rotor delivers maximum throughput. A heavy steel beam forms a fixed leveling point, relative to which the two rotor structure can be lifted and lowered, the two rotor overlap and can work independently of each other. It gives also better users visibility across the whole working width. The inside belt transmission allows us to approach the lateral edges as close as possible to the feet of the trees and towards the field edge.

## Hydraulic folding exclusive design by SERRAT Reversible

| MODEL  | mm   | ₩-HP                   |         | Q<br>KG | Nº BELTS<br>TYPE | A<br>mm | A<br>in | B    | B in | C<br>mm | C<br>in |      |
|--------|------|------------------------|---------|---------|------------------|---------|---------|------|------|---------|---------|------|
| T-6300 | 6300 | 186 - 250<br>298 - 400 | 64 + 64 | 5270    | 2 x 5 XPC        | 6450    | 254"    | 2860 | 113" | 2030    | 80"     | 1000 |
| T-7300 | 7300 | 186 - 250<br>298 - 400 | 64 + 64 | 5646    | 2 x 5 XPC        | 7450    | 293"    | 2860 | 113" | 2030    | 80"     | 1000 |