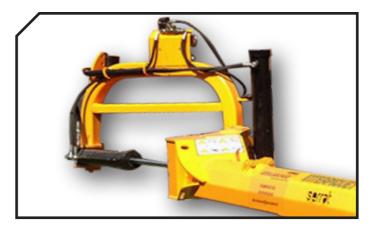

### Height adjustable rear wheel

| O<br>KG |         |         |         |         |         |         |     |
|---------|---------|---------|---------|---------|---------|---------|-----|
|         | A<br>mm | A<br>in | B<br>mm | B<br>in | C<br>mm | C<br>in |     |
| 450     | 3000    | 118"    | 3100    | 122"    | 1200    | 47"     | 540 |