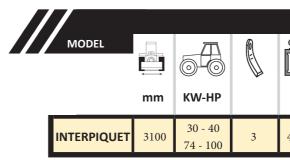

# **CHARACTERISTICS**

- ► 3 point hitch cat. II.
- ► Cutting width of 1,200 mm (47 inches).
- ▶ Backwardation from the axis of the tractor of 3,100 mm (122 inches).
- ▶ Lenght for the transport of 3,000 mm (118 inches).
- ▶ 3 retractable knives.
- Mechanical transmission by power take-off.
- Pushing control by hydropneumatic suspension (adjustable).
- Hydraulic recovery control (adjustable).

### Height adjustable rear wheel

| O<br>KG |         |         |         |         |         |         |     |
|---------|---------|---------|---------|---------|---------|---------|-----|
|         | A<br>mm | A<br>in | B<br>mm | B<br>in | C<br>mm | C<br>in |     |
| 450     | 3000    | 118"    | 3100    | 122"    | 1200    | 47"     | 540 |