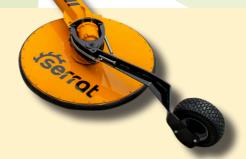

# Serie // INTERPIQUET

Mechanical driven swing arm mower can be used to mow around trees, posts, crash barrier, etc. Without any damage.

Mechanical transmission by power take-off for tractors between 40 and 100 HP.

# **CHARACTERISTICS**

- ► 3 point hitch cat. II.
- ► Cutting width of 1,200 mm (47 inches).
- ▶ Backwardation from the axis of the tractor of 3,100 mm (122 inches).
- ▶ Lenght for the transport of 3,000 mm (118 inches).
- ▶ 3 retractable knives.
- Mechanical transmission by power take-off.
- Pushing control by hydropneumatic suspension (adjustable).
- Hydraulic recovery control (adjustable).

### Height adjustable rear wheel

| O<br>KG |         |         |         |         |         |         |     |
|---------|---------|---------|---------|---------|---------|---------|-----|
|         | A<br>mm | A<br>in | B<br>mm | B<br>in | C<br>mm | C<br>in |     |
| 450     | 3000    | 118"    | 3100    | 122"    | 1200    | 47"     | 540 |