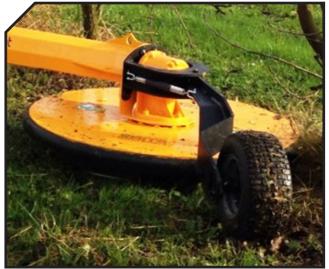

- Hydraulic location according to the necessity activated from the tractor (1 double effect's service).
- ▶ PTO 540 rpm.
- Rubber sleeve around the plate.
- Lower bowl of control on the ground.
- Height adjustable rear wheel.
- Model built under EC Normative. Safety indicators visible to personnel.

### Height adjustable rear wheel

| O<br>KG |         |         |         |         |         |         |     |
|---------|---------|---------|---------|---------|---------|---------|-----|
|         | A<br>mm | A<br>in | B<br>mm | B<br>in | C<br>mm | C<br>in |     |
| 450     | 3000    | 118"    | 3100    | 122"    | 1200    | 47"     | 540 |