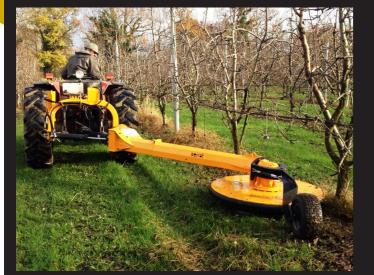

# Serie // INTERPIQUET

Mechanical driven swing arm mower can be used to mow around trees, posts, crash barrier, etc. Without any damage.

Mechanical transmission by power take-off for tractors between 40 and 100 HP.

# **CHARACTERISTICS**

- ► 3 point hitch cat. II.
- ► Cutting width of 1,200 mm (47 inches).
- ▶ Backwardation from the axis of the tractor of 3,100 mm (122 inches).
- ▶ Lenght for the transport of 3,000 mm (118 inches).
- ▶ 3 retractable knives.
- Mechanical transmission by power take-off.
- Pushing control by hydropneumatic suspension (adjustable).
- Hydraulic recovery control (adjustable).

- Hydraulic location according to the necessity activated from the tractor (1 double effect's service).
- ▶ PTO 540 rpm.
- Rubber sleeve around the plate.
- Lower bowl of control on the ground.
- Height adjustable rear wheel.
- Model built under EC Normative. Safety indicators visible to personnel.