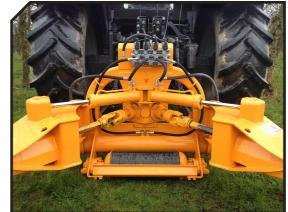

## **CHARACTERISTICS**

- ▶ 3 point hitch cat. II.
- ► Cutting diameter of 1,200 mm.
- ► Cutting width of 6,200 mm 6,500 mm.
- ► Length for the transport of 3,400 mm.
- ▶ 3 retractable knives in each plate.
- ► Air pressure adjustment (1 double effect's service).
- ► Pushing control by hydropneumatic suspension (adjustable).

- ▶ Lower bowl of control on the ground and rear wheels.
- ► Pushing control by hydro pneumatic suspension (2 hydraulics simple effect).
- ▶ PTO 540 rpm.
- ▶ Model built under EC Normative.
- ▶ Safety indicators visible to personnel.

Pushing control by hydropneumatic suspension (adjustable) Hydraulic recovery control (adjustable)

Height adjustable rear wheel

| MODEL |        |      |                     |     | KG   |         |         |         |         |         |         |     |
|-------|--------|------|---------------------|-----|------|---------|---------|---------|---------|---------|---------|-----|
| _     |        | mm   | KW-HP               |     |      | A<br>mm | A<br>in | B<br>mm | B<br>in | C<br>mm | C<br>in |     |
|       | T-6200 | 6200 | 51 - 70<br>78 - 105 | 3x2 | 1028 | 2536    | 100"    | 6200    | 244"    | 1200    | 47"     | 540 |
|       | T-6500 | 6500 | 51 - 70<br>90 - 105 | 3x2 | 1032 | 2686    | 106"    | 6500    | 256"    | 1500    | 59"     | 540 |