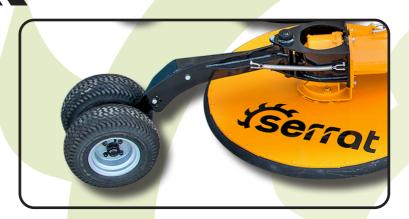

- ▶ Lower bowl of control on the ground and rear wheels.
- ► Pushing control by hydro pneumatic suspension (2 hydraulics simple effect).
- ▶ PTO 540 rpm.
- ▶ Model built under EC Normative.
- ▶ Safety indicators visible to personnel.

## **OPTIONS**

**▶** Double movable wheels

The data presented in this catalog are provided fo information purposes only and are not binding.