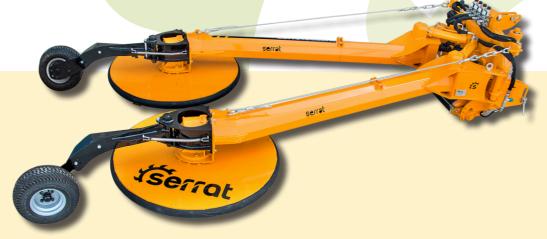

## Se110t INTERPIQUET DOBLE

SEKURLAST

Double mechanical driven swing arms mower conceived to mow around trees, under fences, posts, crash barrier, vineyards, trees, etc. without any damage. Allowing in a single work process to clean two lines of plantation in an average speed of 3 km/h. We work with a width of 6,30 m with regard to the axis of the tractor (3,15 m in each sides). Mechanical transmission by power

## **CHARACTERISTICS**

- ▶ 3 point hitch cat. II.
- ► Cutting diameter of 1,200 mm.
- ► Cutting width of 6,200 mm 6,500 mm.
- ► Length for the transport of 3,400 mm.
- ▶ 3 retractable knives in each plate.
- ► Air pressure adjustment (1 double effect's service).
- ► Pushing control by hydropneumatic suspension (adjustable).