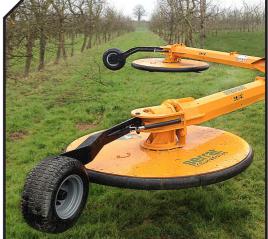

## Se110t INTERPIQUET DOBLE

SEKURLAST

Double mechanical driven swing arms mower conceived to mow around trees, under fences, posts, crash barrier, vineyards, trees, etc. without any damage. Allowing in a single work process to clean two lines of plantation in an average speed of 3 km/h. We work with a width of 6,30 m with regard to the axis of the tractor (3,15 m in each sides). Mechanical transmission by power

## **CHARACTERISTICS**

- ▶ 3 point hitch cat. II.
- ► Cutting diameter of 1,200 mm.
- ► Cutting width of 6,200 mm 6,500 mm.
- ► Length for the transport of 3,400 mm.
- ▶ 3 retractable knives in each plate.
- ► Air pressure adjustment (1 double effect's service).
- ► Pushing control by hydropneumatic suspension (adjustable).

- ▶ Lower bowl of control on the ground and rear wheels.
- ► Pushing control by hydro pneumatic suspension (2 hydraulics simple effect).
- ▶ PTO 540 rpm.
- ▶ Model built under EC Normative.
- ▶ Safety indicators visible to personnel.