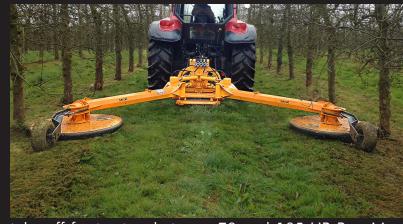

## Se110t INTERPIQUET DOBLE

SEKURLAST

Double mechanical driven swing arms mower conceived to mow around trees, under fences, posts, crash barrier, vineyards, trees, etc. without any damage. Allowing in a single work process to clean two lines of plantation in an average speed of 3 km/h. We work with a width of 6,30 m with regard to the axis of the tractor (3,15 m in each sides). Mechanical transmission by power

take-off for tractors between 70 and 105 HP. Requiring a double effect hydraulics service for the adjustment of the air pressure and a simple effect service for the hydro pneumatic suspension.

## **CHARACTERISTICS**

- ▶ 3 point hitch cat. II.
- ► Cutting diameter of 1,200 mm.
- ► Cutting width of 6,200 mm 6,500 mm.
- ► Length for the transport of 3,400 mm.
- ▶ 3 retractable knives in each plate.
- ► Air pressure adjustment (1 double effect's service).
- ► Pushing control by hydropneumatic suspension (adjustable).

- ▶ Lower bowl of control on the ground and rear wheels.
- ► Pushing control by hydro pneumatic suspension (2 hydraulics simple effect).
- ▶ PTO 540 rpm.
- ▶ Model built under EC Normative.
- ▶ Safety indicators visible to personnel.