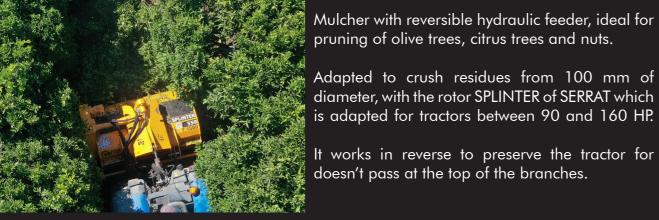

## **CHARACTERISTICS**

- ► Steel-plate chassis, thickness 8 mm.
- ▶ Rotor with SPLINTER technology of Ø 550 mm. ▶ PTO 1,000 rpm (160 HP).
- ► Gearbox SERRAT for tractors between 90 and 160 HP.
- ► 4 XPC side belt transmission.
- ► Treated blades.
- ► Feeder with system BRALAKC.
- ► High torque hydraulic motor reversible.
- ► Supports of bearing rotor in steel.

- High speed and high strength bearings.
- Double bearing on rear roller.
- ► Triple feed chain.
- ▶ 3 lines of counter knives screwed.
- Ground-control rear fixed wheels.
- Model built under EC Normative.
- Safety indicators visible to personnel.