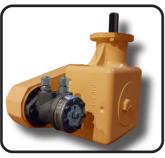

## **CHARACTERISTICS**

- ► Steel-plate chassis, thickness 8 mm.
- ▶ Rotor with SPLINTER technology of Ø 550 mm. ▶ PTO 1,000 rpm (160 HP).
- ► Gearbox SERRAT for tractors between 90 and 160 HP.
- ► 4 XPC side belt transmission.
- ► Treated blades.
- ► Feeder with system BRALAKC.
- ► High torque hydraulic motor reversible.
- ► Supports of bearing rotor in steel.