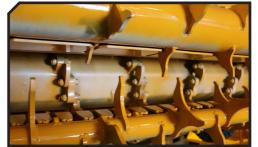

## **CHARACTERISTICS**

- ► Steel-plate chassis, thickness 8 mm.
- ▶ Rotor with SPLINTER technology of Ø 550 mm. ▶ PTO 1,000 rpm (160 HP).
- ► Gearbox SERRAT for tractors between 90 and 160 HP.
- ► 4 XPC side belt transmission.
- ► Treated blades.
- ► Feeder with system BRALAKC.
- ► High torque hydraulic motor reversible.
- ► Supports of bearing rotor in steel.

## **Rotor with SPLINTER technology**

▶ Rear roller

The data presented in this catalog are provided for information purposes only and are not binding.