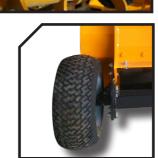

- High speed and high strength bearings.
- Double bearing on rear roller.
- ► Triple feed chain.
- ▶ 3 lines of counter knives screwed.
- Ground-control rear fixed wheels.
- Model built under EC Normative.
- Safety indicators visible to personnel.