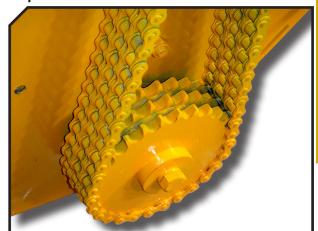

- ► High speed and high strength bearings.
- ▶ PTO 540 rpm.
- ► Double bearing on rear roller.
- ► Triple feed chain.
- ▶ Double lines of counter hammers RHENDUEL.
- ▶ Model built under EC Normative.
- ► Safety indicators visible to personnel.

Triple feed chain

| MODEL |        |      |                    | RHENDUEL | Nº BELTS<br>TYPE | C A A |         |         |         |         |         |         |     |
|-------|--------|------|--------------------|----------|------------------|-------|---------|---------|---------|---------|---------|---------|-----|
| _     |        | mm   | KW-HP              |          |                  |       | A<br>mm | A<br>in | B<br>mm | B<br>in | C<br>mm | C<br>in |     |
|       | T-1500 | 1500 | 44 - 60<br>66 - 90 | 4 x 7    | 1020             | 3 XPC | 1688    | 66"     | 1093    | 43"     | 1079    | 42"     | 540 |
|       | T-1700 | 1700 | 59 - 80<br>66 - 90 | 4 x 8    | 1105             | 3 XPC | 1888    | 74"     | 1093    | 43"     | 1079    | 42"     | 540 |