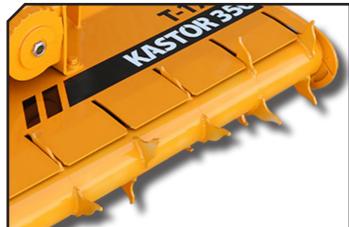

## **CHARACTERISTICS**

- ▶ Steel-plate chassis, thickness 8 mm.
- ▶ Rotor with system RHENDUEL of Ø 350 mm.
- ▶ Power of tractor between 60 90 HP.
- ▶ 3 XPC side belt transmission.
- ► Treated blades.
- ► Feeder with system BRALAKC.
- ► High torque hydraulic motor reversible.
- ► Supports of bearing rotor in steel.

- ► High speed and high strength bearings.
- ▶ PTO 540 rpm.
- ► Double bearing on rear roller.
- ► Triple feed chain.
- ▶ Double lines of counter hammers RHENDUEL.
- ▶ Model built under EC Normative.
- ► Safety indicators visible to personnel.