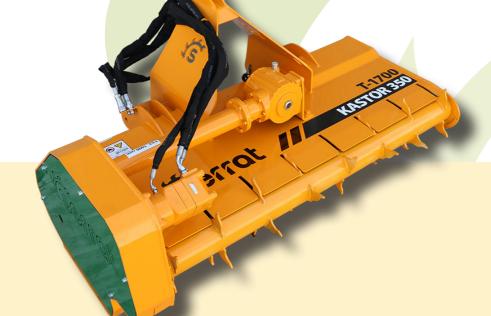

Mulcher with reversible hydraulic feeder, ideal for pruning of vineyard, dessert grapes, chestnut-trees, olive trees, almond-trees, citrus fruits, walnuts, hazels, etc.

For tractors between 60 and 90 HP. Machine for demanding works, with need to deposit very thin remains in the area, avoiding possible plagues and helping to their elimination, for later processes.

It has a rotor of crenellated cleavers, crossing with fixed palate.

## **CHARACTERISTICS**

- ▶ Steel-plate chassis, thickness 8 mm.
- ▶ Rotor with system RHENDUEL of Ø 350 mm.
- ▶ Power of tractor between 60 90 HP.
- ▶ 3 XPC side belt transmission.
- ► Treated blades.
- ► Feeder with system BRALAKC.
- ► High torque hydraulic motor reversible.
- ► Supports of bearing rotor in steel.

- ► High speed and high strength bearings.
- ▶ PTO 540 rpm.
- ► Double bearing on rear roller.
- ► Triple feed chain.
- ▶ Double lines of counter hammers RHENDUEL.
- ▶ Model built under EC Normative.
- ► Safety indicators visible to personnel.

Triple feed chain

| MODEL |        |      |                    | RHENDUEL | Nº BELTS<br>TYPE | C A A |         |         |         |         |         |         |     |
|-------|--------|------|--------------------|----------|------------------|-------|---------|---------|---------|---------|---------|---------|-----|
| _     |        | mm   | KW-HP              |          |                  |       | A<br>mm | A<br>in | B<br>mm | B<br>in | C<br>mm | C<br>in |     |
|       | T-1500 | 1500 | 44 - 60<br>66 - 90 | 4 x 7    | 1020             | 3 XPC | 1688    | 66"     | 1093    | 43"     | 1079    | 42"     | 540 |
|       | T-1700 | 1700 | 59 - 80<br>66 - 90 | 4 x 8    | 1105             | 3 XPC | 1888    | 74"     | 1093    | 43"     | 1079    | 42"     | 540 |