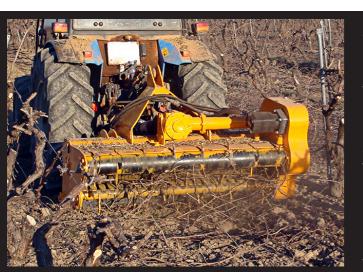

Mulcher with reversible hydraulic feeder, ideal for pruning of vineyard, dessert grapes, chestnut-trees, olive trees, almond-trees, citrus fruits, walnuts, hazels, etc.

For tractors between 60 and 90 HP. Machine for demanding works, with need to deposit very thin remains in the area, avoiding possible plagues and helping to their elimination, for later processes.

It has a rotor of crenellated cleavers, crossing with fixed palate.