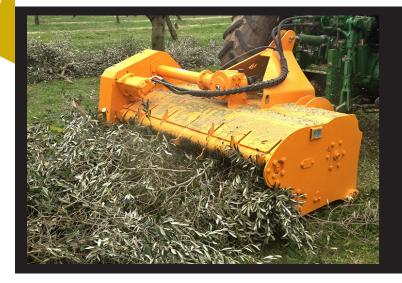

## Serrat

Mulcher with reversible hydraulic feeder, ideal for pruning of vineyard, dessert grapes, chestnut-trees, olive trees, almondtrees, citrus fruits, walnuts, hazels, etc.

For tractors between 60 and 120 HP. Machine for demanding works, with need to deposit very thin remains in the area, avoiding possible plagues and helping to their elimination, for later processes.

It has a rotor of crenellated cleavers, crossing with fixed palate.

## **CHARACTERISTICS**

- ▶ Steel-plate chassis, thickness 10 mm.
- ▶ Rotor with system RHENDUEL of Ø 450 mm.
- ▶ Power of tractor between 60 120 HP.
- ▶ 3 XPC side belt transmission.
- ► Treated blades.
- ► Feeder with system BRALAKC.
- ► High torque hydraulic motor reversible.
- Supports of bearing rotor in steel.