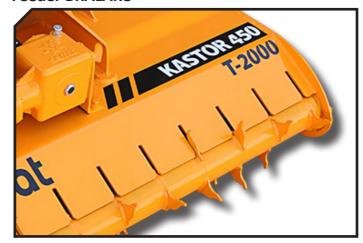

It has a rotor of crenellated cleavers, crossing with fixed palate.

- ► High speed and high strength bearings.
- ▶ PTO 540 rpm (1,000 rpm from T-2000).
- ▶ Double bearing on rear roller.
- ► Triple feed chain.
- ▶ Double lines of counter hammers RHENDUEL.
- ▶ Model built under EC Normative.
- ► Safety indicators visible to personnel.