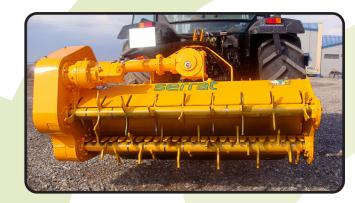

## **CHARACTERISTICS**

- ▶ Steel-plate chassis, thickness 10 mm.
- ▶ Rotor with system RHENDUEL of Ø 450 mm.
- ▶ Power of tractor between 60 120 HP.
- ▶ 3 XPC side belt transmission.
- ► Treated blades.
- ► Feeder with system BRALAKC.
- ► High torque hydraulic motor reversible.
- Supports of bearing rotor in steel.

- ► High speed and high strength bearings.
- ▶ PTO 540 rpm (1,000 rpm from T-2000).
- ▶ Double bearing on rear roller.
- ► Triple feed chain.
- ▶ Double lines of counter hammers RHENDUEL.
- ▶ Model built under EC Normative.
- ► Safety indicators visible to personnel.

## Feeder BRALAKC

Triple feed chain

| MODEL |        |      | O O RHENDUE          |        | KG   | Nº BELTS<br>TYPE | B A     |         |         |         |         |         |      |
|-------|--------|------|----------------------|--------|------|------------------|---------|---------|---------|---------|---------|---------|------|
| _     |        | mm   | KW-HP                |        |      |                  | A<br>mm | A<br>in | B<br>mm | B<br>in | C<br>mm | C<br>in |      |
|       | T-1600 | 1600 | 44 - 60<br>88 - 120  | 4 x 8  | 1356 | 3 XPC            | 1835    | 72"     | 1197    | 47"     | 1185    | 47"     | 540  |
|       | T-1800 | 1800 | 60 - 80<br>88 - 120  | 4 x 9  | 1475 | 3 XPC            | 2037    | 80"     | 1197    | 47"     | 1185    | 47"     | 540  |
|       | T-2000 | 2000 | 75 - 100<br>88 - 120 | 4 x 10 | 1590 | 3 XPC            | 2235    | 88"     | 1197    | 47"     | 1185    | 47"     | 1000 |