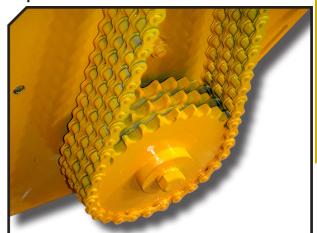

## Feeder BRALAKC

Triple feed chain

| MODEL |        |      | O O RHENDUE          |        | KG   | Nº BELTS<br>TYPE | B A     |         |         |         |         |         |      |
|-------|--------|------|----------------------|--------|------|------------------|---------|---------|---------|---------|---------|---------|------|
| _     |        | mm   | KW-HP                |        |      |                  | A<br>mm | A<br>in | B<br>mm | B<br>in | C<br>mm | C<br>in |      |
|       | T-1600 | 1600 | 44 - 60<br>88 - 120  | 4 x 8  | 1356 | 3 XPC            | 1835    | 72"     | 1197    | 47"     | 1185    | 47"     | 540  |
|       | T-1800 | 1800 | 60 - 80<br>88 - 120  | 4 x 9  | 1475 | 3 XPC            | 2037    | 80"     | 1197    | 47"     | 1185    | 47"     | 540  |
|       | T-2000 | 2000 | 75 - 100<br>88 - 120 | 4 x 10 | 1590 | 3 XPC            | 2235    | 88"     | 1197    | 47"     | 1185    | 47"     | 1000 |