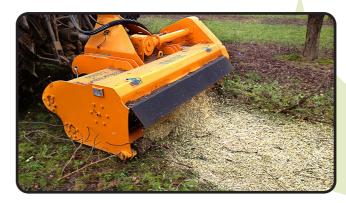

## Serrat

Mulcher with reversible hydraulic feeder, ideal for pruning of vineyard, dessert grapes, chestnut-trees, olive trees, almondtrees, citrus fruits, walnuts, hazels, etc.

For tractors between 60 and 120 HP. Machine for demanding works, with need to deposit very thin remains in the area, avoiding possible plagues and helping to their elimination, for later processes.

It has a rotor of crenellated cleavers, crossing with fixed palate.