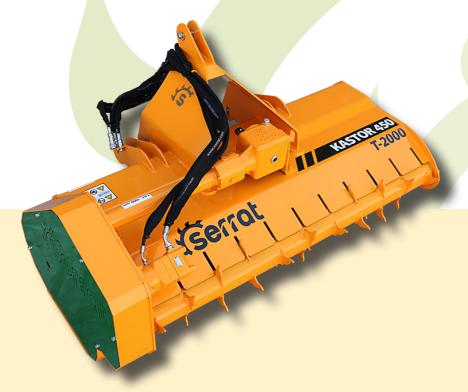

## Serrat

Mulcher with reversible hydraulic feeder, ideal for pruning of vineyard, dessert grapes, chestnut-trees, olive trees, almondtrees, citrus fruits, walnuts, hazels, etc.

For tractors between 60 and 120 HP. Machine for demanding works, with need to deposit very thin remains in the area, avoiding possible plagues and helping to their elimination, for later processes.

## **CHARACTERISTICS**

- ▶ Steel-plate chassis, thickness 10 mm.
- ▶ Rotor with system RHENDUEL of Ø 450 mm.
- ▶ Power of tractor between 60 120 HP.
- ▶ 3 XPC side belt transmission.
- ► Treated blades.
- ► Feeder with system BRALAKC.
- ► High torque hydraulic motor reversible.
- Supports of bearing rotor in steel.

- ► High speed and high strength bearings.
- ▶ PTO 540 rpm (1,000 rpm from T-2000).
- ▶ Double bearing on rear roller.
- ► Triple feed chain.
- ▶ Double lines of counter hammers RHENDUEL.
- ▶ Model built under EC Normative.
- ► Safety indicators visible to personnel.