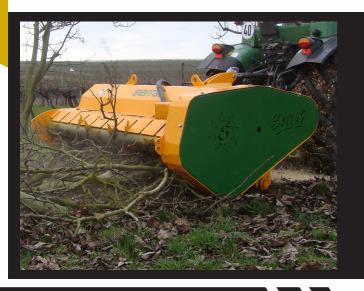

# Serrat

- High speed and high strength bearings.
- ▶ PTO 1,000 rpm.

with fixed palate.

RHENDUEL

citrus fruits, walnuts, hazels, etc.

For tractors between 100 and 160 HP.

their elimination, for later processes.

Mulcher with reversible hydraulic feeder, ideal for pruning of vineyard, dessert grapes, chestnut-trees, olive trees, almond-trees,

Machine for demanding works, with need to deposit very thin remains in the area, avoiding possible plagues and helping to

It has a rotor of crenellated cleavers, crossing

- Double bearing on rear roller.
- ► Triple feed chain.
- Double lines of counter hammers RHENDUEL.
- Model built under EC Normative.