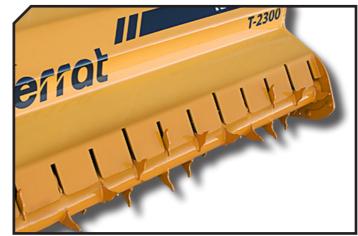

# **CHARACTERISTICS**

- ► Steel-plate chassis, thickness 10 mm.
- ▶ Rotor with system RHENDUEL of Ø 550 mm.
- ▶ Power of tractor between 100 160 HP.
- ► 4 XPC side belt transmission.
- ► Treated blades.
- ► Feeder with system BRALAKC.
- ► High torque hydraulic motor reversible.
- Supports of bearing rotor in steel.

Machine for demanding works, with need to deposit very thin remains in the area, avoiding possible plagues and helping to

It has a rotor of crenellated cleavers, crossing

- Double bearing on rear roller.
- ► Triple feed chain.
- Double lines of counter hammers RHENDUEL.
- Model built under EC Normative.