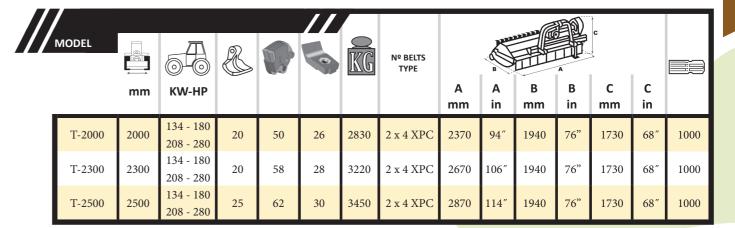

## **CHARACTERISTICS**

- ▶ Steel-plate chassis, thickness 10 mm.
- ▶ Rotor POLSER + of Ø 625 mm.
- ► Gearbox with freewheel included.
- ▶ 2 x 4 XPC side belt transmission.
- ➤ Swinging 360° forged forestry hammers SERRAT or fixed tooth with tip in tungsten or blades DRR.
- ▶ Supports of bearing rotor in steel.
- ▶ Oscillating bearings of double row of rollers.
- ▶ Double front safety chains.
- ▶ PTO 1,000 rpm.

Forestry

▶ Steel counter hammers.

- ► Front skid shoes.
- ► Rear hydraulic hood with line of steel counter hammers.
- ► Chassis internal reinforcements.
- System antiwire in rotor.
- ► Compact drive cover.
- ► Hydraulic pushing frame.
- ► Transmission by cardan to side belts.
- ▶ Pulleys of diameter 290 mm.
- ▶ Model built under EC Normative.
- ► Safety indicators visible to personnel.