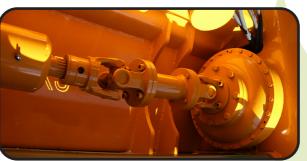

Forestry

▶ Steel counter hammers.

- ► Front skid shoes.
- ► Rear hydraulic hood with line of steel counter hammers.
- ► Chassis internal reinforcements.
- System antiwire in rotor.
- ► Compact drive cover.
- ► Hydraulic pushing frame.
- ► Transmission by cardan to side belts.
- ▶ Pulleys of diameter 290 mm.
- ▶ Model built under EC Normative.
- ► Safety indicators visible to personnel.

- 1. Pushing frame
- 2. Rear hydraulic hood
- 3. Compact drive cover
- 4. Transmission by cardan to side belts