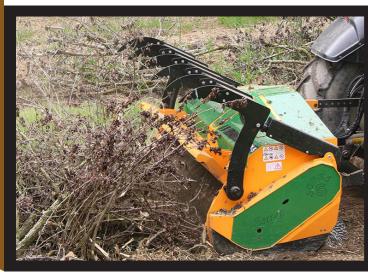

Heavy duty forestry mulcher for tractors between 180 and 280 HP.

Equipped with swinging hammers for the cleaning of brushwood, which favors the growth of trees, the reclamation of land, the maintenance and restoration of banks, the maintenance of areas under power lines, forestry roads, fire blocking lines. Equipped with rotor of fixed tooth with system FIXE TOP, for thick wood and stumps.

This mulcher integrates all the necessary options for an optimal forest work.