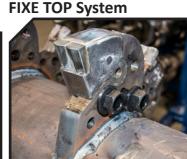

Heavy duty forestry mulcher for tractors between 180 and 280 HP.

Equipped with swinging hammers for the cleaning of brushwood, which favors the growth of trees, the reclamation of land, the maintenance and restoration of banks, the maintenance of areas under power lines, forestry roads, fire blocking lines. Equipped with rotor of fixed tooth with system FIXE TOP, for thick wood and stumps.