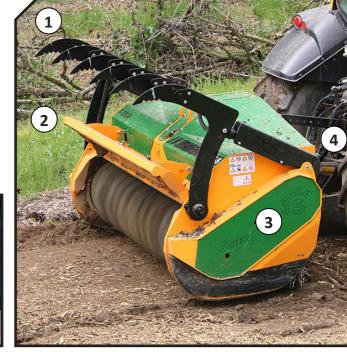

- 1. Pushing frame
- 2. Rear hydraulic hood
- 3. Compact drive cover
- 4. Transmission by cardan to side belts