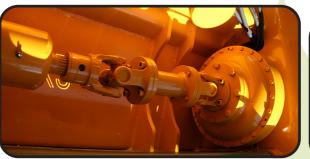

- Front skid shoes.
- ► Rear hydraulic hood.
- ► Hydraulic pushing frame.
- ► System antiwire in rotor.
- ► Compact drive cover.
- ► Chassis internal reinforcements.
- ► Transmission by cardan to side belts.
- ▶ Pulleys of diameter 350 mm.
- ▶ Model built under EC Normative.
- ▶ Safety indicators visible to personnel.