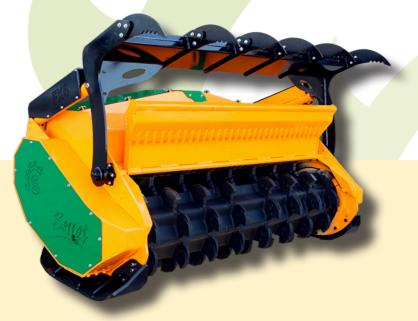

## **CHARACTERISTICS**

- ▶ Steel-plate chassis, thickness 12 mm.
- ▶ Rotor POLSER + of Ø 725 mm.
- ▶ Gearbox with freewheel included.
- ▶ 2 x 5 XPC side belt transmission.
- ► Swinging 360° forged forestry hammers SERRAT or fixed tooth with tip in tungsten or blades DRR.
- ▶ Supports of bearing rotor in steel.
- Oscillating bearings of double row of rollers.
- ▶ Double front safety chains.
- ▶ PTO 1,000 rpm.
- ► Steel counter hammers.

- Front skid shoes.
- ► Rear hydraulic hood.
- ► Hydraulic pushing frame.
- ► System antiwire in rotor.
- ► Compact drive cover.
- ► Chassis internal reinforcements.
- ► Transmission by cardan to side belts.
- ▶ Pulleys of diameter 350 mm.
- ▶ Model built under EC Normative.
- ▶ Safety indicators visible to personnel.