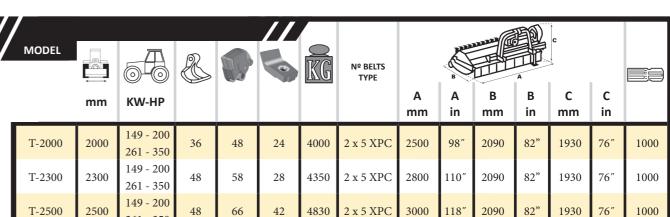

## **CHARACTERISTICS**

- ▶ Steel-plate chassis, thickness 12 mm.
- ▶ Rotor POLSER + of Ø 725 mm.
- ▶ Gearbox with freewheel included.
- ▶ 2 x 5 XPC side belt transmission.
- ► Swinging 360° forged forestry hammers SERRAT or fixed tooth with tip in tungsten or blades DRR.
- ▶ Supports of bearing rotor in steel.
- Oscillating bearings of double row of rollers.
- ▶ Double front safety chains.
- ▶ PTO 1,000 rpm.
- ► Steel counter hammers.

- Front skid shoes.
- ► Rear hydraulic hood.
- ► Hydraulic pushing frame.
- ► System antiwire in rotor.
- ► Compact drive cover.
- ► Chassis internal reinforcements.
- ► Transmission by cardan to side belts.
- ▶ Pulleys of diameter 350 mm.
- ▶ Model built under EC Normative.
- ▶ Safety indicators visible to personnel.