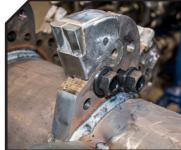

- 1. Pushing frame
- 2. Rear hydraulic hood

Transmission by cardan to side belts RAIL BOX System (optional) with freewheel included System antiwire in rotor

Blades DRR FIXE TOP System