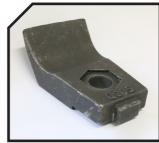

- 1. Pushing frame
- 2. Rear hydraulic hood

Transmission by cardan to side belts RAIL BOX System (optional) with freewheel included System antiwire in rotor

Blades DRR FIXE TOP System