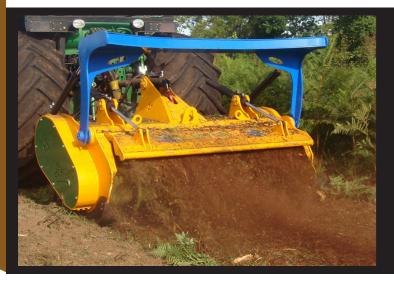

Heavy duty forestry mulcher for tractors between 200 and 350 HP.

Equipped with swinging hammers for the cleaning of brushwood, which favors the growth of trees, the reclamation of land, the maintenance and restoration of banks, the maintenance of areas under power lines, forestry roads, fire blocking lines.

Equipped with rotor of fixed tooth with system FIXE TOP, for thick wood and stumps. This mulcher integrates all the necessary options for an optimal forest work.