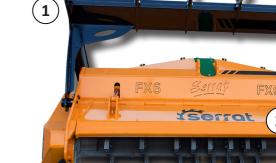

- 1. Pushing frame
- 2. Rear hydraulic hood

Transmission by cardan to side belts RAIL BOX System (optional) with freewheel included System antiwire in rotor

Blades DRR FIXE TOP System