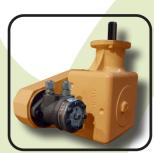

## **CHARACTERISTICS**

- ▶ Steel-plate chassis, thickness 12 mm.
- ▶ Rotor POLSER + of Ø 725 mm.
- ▶ Gearbox with freewheel included.
- ▶ 2 x 5 XPC side belt transmission.
- ► Swinging 360° forged forestry hammers SERRAT or fixed tooth with tip in tungsten or blades DRR.
- ▶ Supports of bearing rotor in steel.
- Oscillating bearings of double row of rollers.
- ▶ Double front safety chains.
- ▶ PTO 1,000 rpm.
- ► Steel counter hammers.

- Front skid shoes.
- ► Rear hydraulic hood.
- ► Hydraulic pushing frame.
- ► System antiwire in rotor.
- ► Compact drive cover.
- ► Chassis internal reinforcements.
- ► Transmission by cardan to side belts.
- ▶ Pulleys of diameter 350 mm.
- ▶ Model built under EC Normative.
- ▶ Safety indicators visible to personnel.

- 1. Pushing frame
- 2. Rear hydraulic hood

Transmission by cardan to side belts RAIL BOX System (optional) with freewheel included System antiwire in rotor

Blades DRR FIXE TOP System