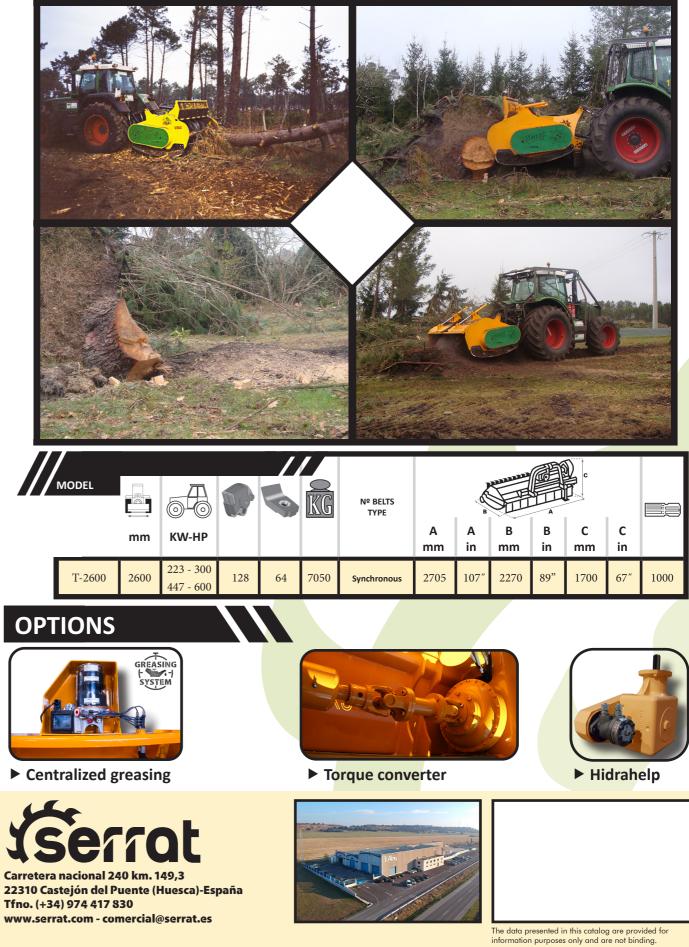

## Transmission by cardan to side belts System antiwire in rotor

| A A B B C C   nchronous 2705 107" 2270 89" 1700 67" 1000 | Nº BELTS<br>TYPE | Real Property in the second se |      |      |     |      |     |      |
|----------------------------------------------------------|------------------|--------------------------------------------------------------------------------------------------------------------------------------------------------------------------------------------------------------------------------------------------------------------------------------------------------------------------------------------------------------------------------------------------------------------------------------------------------------------------------------------------------------------------------------------------------------------------------------------------------------------------------------------------------------------------------------------------------------------------------------------------------------------------------------------------------------------------------------------------------------------------------------------------------------------------------------------------------------------------------------------------------------------------------------------------------------------------------------------------------------------------------------------------------------------------------------------------------------------------------------------------------------------------------------------------------------------------------------------------------------------------------------------------------------------------------------------------------------------------------------------------------------------------------------------------------------------------------------------------------------------------------------------------------------------------------------------------------------------------------------------------------------------------------------------------------------------------------------------------------------------------------------------------------------------------------------------------------------------------------------------------------------------------------------------------------------------------------------------------------------------------------|------|------|-----|------|-----|------|
| nchronous 2705 107" 2270 89" 1700 67" 1000               |                  |                                                                                                                                                                                                                                                                                                                                                                                                                                                                                                                                                                                                                                                                                                                                                                                                                                                                                                                                                                                                                                                                                                                                                                                                                                                                                                                                                                                                                                                                                                                                                                                                                                                                                                                                                                                                                                                                                                                                                                                                                                                                                                                                |      | -    | -   | •    | -   |      |
|                                                          | nchronous        | 2705                                                                                                                                                                                                                                                                                                                                                                                                                                                                                                                                                                                                                                                                                                                                                                                                                                                                                                                                                                                                                                                                                                                                                                                                                                                                                                                                                                                                                                                                                                                                                                                                                                                                                                                                                                                                                                                                                                                                                                                                                                                                                                                           | 107″ | 2270 | 89" | 1700 | 67″ | 1000 |