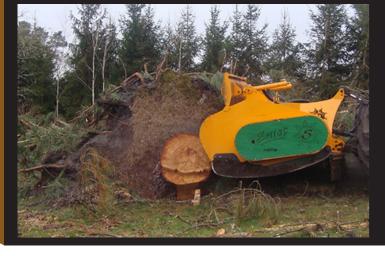

Heavy duty forestry mulcher for tractors between 300 and 600 HP.

Equipped with swinging hammers for the cleaning of brushwood, which favors the growth of trees, the reclamation of land, the maintenance and restoration of banks, the maintenance of areas under power lines, forestry roads, fire blocking lines. Equipped with rotor of fixed tooth with system FIXE TOP, for thick wood and stumps. This mulcher integrates all the necessary options for an optimal forest work.