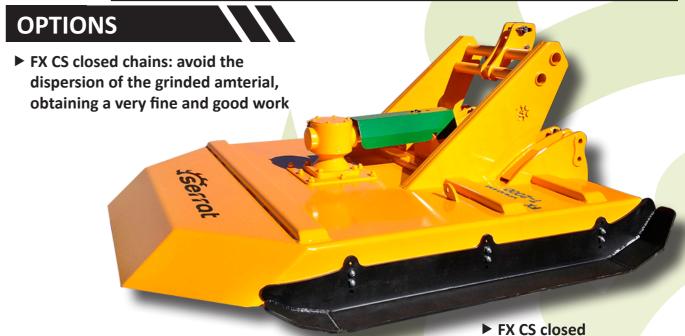

## Serrat // FXCS

Forestry heavy brush culter with unit-body construction of 10 mm of thickness. Gearbox up to 120 HP.

Suitable for work of clearing brush, creation of grassland, follow fields and electrical lines, with bushes in foot up to 60 mm.

Frame with unit-body construction. Top reinforcements and plates antispoil lower, to avoid the shock of the chains against the chassis of 5 mm.

Plate with system of anchorage of chains with linkage parts, diameter 16 mm.

## **CHARACTERISTICS**

- ▶ Steel-plate closed chassis, thickness of 10 mm + 5 mm.
- ▶ PTO 540 rpm.
- ► SERRAT rotor with 4 chains with links of Ø 16 mm.
- ► Front protection curtain.
- ► Lower reinforcements (links of chains).

- ► Top reinforcements.
- ► Height-adjustable skid shoes.
- ► Transmission with freewheel.
- ► High-power gearbox.
- ▶ Model built under EC Normative.
- ► Safety indicators visible to personnel.