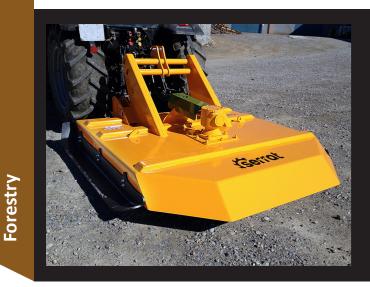

## Serrat // FXCS

Forestry heavy brush culter with unit-body construction of 10 mm of thickness. Gearbox up to 120 HP.

Suitable for work of clearing brush, creation of grassland, follow fields and electrical lines, with bushes in foot up to 60 mm.

## **CHARACTERISTICS**

- ▶ Steel-plate closed chassis, thickness of 10 mm + 5 mm.
- ▶ PTO 540 rpm.
- ► SERRAT rotor with 4 chains with links of Ø 16 mm.
- ► Front protection curtain.
- ► Lower reinforcements (links of chains).