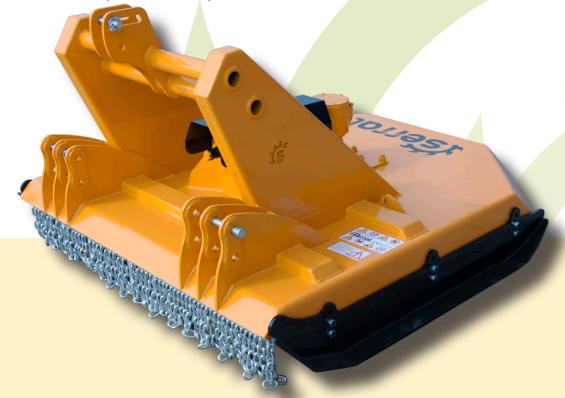

Frame with unit-body construction. Top reinforcements and plates antispoil lower, to avoid the shock of the chains against the chassis of 5 mm.

Plate with system of anchorage of chains with linkage parts, diameter 16 mm.

## **CHARACTERISTICS**

- ▶ Steel-plate closed chassis, thickness of 10 mm + 5 mm.
- ▶ PTO 540 rpm.
- ► SERRAT rotor with 4 chains with links of Ø 16 mm.
- ► Front protection curtain.
- ► Lower reinforcements (links of chains).

## **SERRAT** plate with interchangeable chains

| MODEL |        |      |                      |    |     | ©<br>KG |         | · · · · · · · · · · · · · · · · · · · |         |         |         |         |     |
|-------|--------|------|----------------------|----|-----|---------|---------|---------------------------------------|---------|---------|---------|---------|-----|
|       |        | mm   | KW-HP                | ø  | Ud. |         | A<br>mm | A<br>in                               | B<br>mm | B<br>in | C<br>mm | C<br>in |     |
|       | T-1400 | 1400 | 45 - 60<br>75 - 100  | 16 | 4   | 600     | 1757    | 69"                                   | 1860    | 73"     | 1186    | 47"     | 540 |
|       | T-1600 | 1600 | 60 - 80<br>88 - 120  | 16 | 4   | 650     | 1957    | 77"                                   | 2050    | 81"     | 1186    | 47"     | 540 |
|       | T-1800 | 1800 | 74 - 100<br>88 - 120 | 16 | 4   | 800     | 2160    | 85"                                   | 2200    | 87"     | 1186    | 47"     | 540 |
|       | T-2000 | 2000 | 81 - 110<br>88 - 120 | 16 | 4   | 1120    | 2357    | 93"                                   | 2303    | 91"     | 1186    | 47"     | 540 |