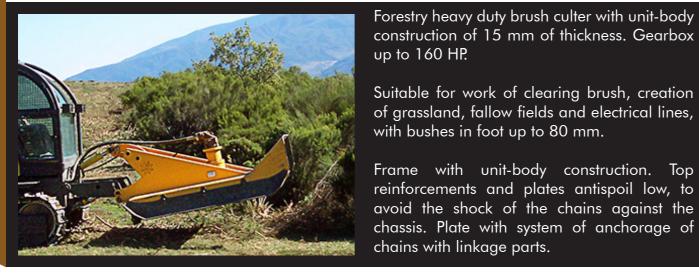

## **CHARACTERISTICS**

- Steel-plate closed or open chassis, thickness 15 mm + 10 mm.
- ▶ PTO 1,000 rpm.
- ► SERRAT rotor with 4 chains with links of Ø 16 mm.
- ► Front protection curtain.
- Lower reinforcements (links of chains).

- ► Top reinforcements.
- Height-adjustable skid shoes.
- Transmission with freewheel.
- ► High-power gearbox.
- Model built under EC Normative.
- Safety indicators visible to personnel.

| MODEL |        |      |                       |    |     | O<br>KG | C C C C C C C C C C C C C C C C C C C |         |         |         |         |         |      |
|-------|--------|------|-----------------------|----|-----|---------|---------------------------------------|---------|---------|---------|---------|---------|------|
|       |        | mm   | KW-HP                 | ø  | Ud. |         | A<br>mm                               | A<br>in | B<br>mm | B<br>in | C<br>mm | C<br>in |      |
|       | T-1400 | 1400 | 60 - 80<br>119 - 160  | 16 | 4   | 1031    | 1757                                  | 69"     | 1860    | 73"     | 1615    | 64"     | 1000 |
|       | T-1600 | 1600 | 67 - 90<br>119 - 160  | 16 | 4   | 1184    | 1957                                  | 77"     | 2050    | 81"     | 1615    | 64"     | 1000 |
|       | T-1800 | 1800 | 75 - 100<br>119 - 160 | 16 | 4   | 1318    | 2160                                  | 85"     | 2200    | 87"     | 1615    | 64"     | 1000 |
|       | T-2000 | 2000 | 82 - 110<br>119 - 160 | 16 | 4   | 1435    | 2357                                  | 93"     | 2305    | 91"     | 1615    | 64"     | 1000 |