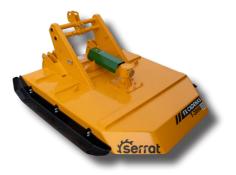

## **CHARACTERISTICS**

- Steel-plate closed or open chassis, thickness 15 mm + 10 mm.
- ▶ PTO 1,000 rpm.
- ► SERRAT rotor with 4 chains with links of Ø 16 mm.
- ► Front protection curtain.
- Lower reinforcements (links of chains).

- ► Top reinforcements.
- Height-adjustable skid shoes.
- Transmission with freewheel.
- ► High-power gearbox.
- Model built under EC Normative.
- Safety indicators visible to personnel.

| MODEL |        |      |                       |    |     | O<br>KG | C C C C C C C C C C C C C C C C C C C |         |         |         |         |         |      |
|-------|--------|------|-----------------------|----|-----|---------|---------------------------------------|---------|---------|---------|---------|---------|------|
|       |        | mm   | KW-HP                 | ø  | Ud. |         | A<br>mm                               | A<br>in | B<br>mm | B<br>in | C<br>mm | C<br>in |      |
|       | T-1400 | 1400 | 60 - 80<br>119 - 160  | 16 | 4   | 1031    | 1757                                  | 69"     | 1860    | 73"     | 1615    | 64"     | 1000 |
|       | T-1600 | 1600 | 67 - 90<br>119 - 160  | 16 | 4   | 1184    | 1957                                  | 77"     | 2050    | 81"     | 1615    | 64"     | 1000 |
|       | T-1800 | 1800 | 75 - 100<br>119 - 160 | 16 | 4   | 1318    | 2160                                  | 85"     | 2200    | 87"     | 1615    | 64"     | 1000 |
|       | T-2000 | 2000 | 82 - 110<br>119 - 160 | 16 | 4   | 1435    | 2357                                  | 93"     | 2305    | 91"     | 1615    | 64"     | 1000 |