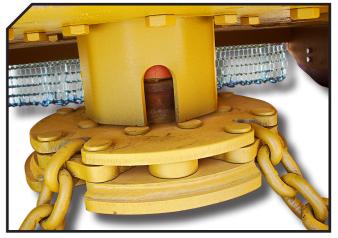

SERRAT plate with interchangeable chains Chains of  $\emptyset$  19 mm (optional)

## **CHARACTERISTICS**

- Steel-plate closed or open chassis, thickness 15 mm + 10 mm.
- ▶ PTO 1,000 rpm.
- ► SERRAT rotor with 4 chains with links of Ø 16 mm.
- ► Front protection curtain.
- Lower reinforcements (links of chains).