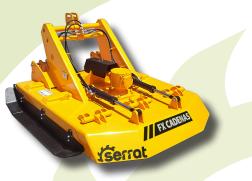

## SERIE

**FXC closed** 

**FXC closed chains: avoid the** dispersion of the grinded amterial, obtaining a very fine and good work

## **OPTIONS**

FXC Opened

Carretera nacional 240 km. 149.3 22310 Castejón del Puente (Huesca)-España Tfno. (+34) 974 417 830 www.serrat.com - comercial@serrat.es

FXC Opened: it allows to attack big volumes **FXC Rear Hydraulic hood: Combines the two existing** working conditions of the previous designs with an hydraulic opening and closing rear hood