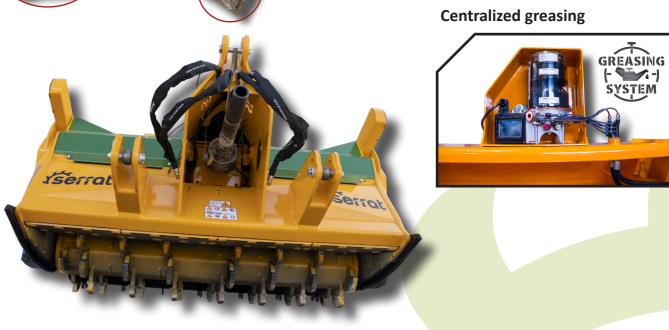

## **CHARACTERISTICS**

- ► Steel-plate chassis, thickness 12 mm.
- ▶ Rotor FIXE TOP of Ø 700 mm.
- Centralising greasing system.
- ► Gearbox SERRAT for 400 HP with Synkrodos-600.
- ► Double synchronous belt transmission.
- ► Supports of bearing rotor in steel.
- Oscillating bearings of double row of rollers.
- ▶ PTO 1,000 rpm.

Soil

- ▶ Rear hydraulic hood.
- ► Front hydraulic hood anti projections.
- Chassis internal reinforcements, thickness 10 mm.
- ► Anvil interchangeable.
- System antiwire in rotor.

- Compact drive cover.
- ► Hydraulic levelling roller.
- Model built under EC Normative.
- Safety indicators visible to personnel.

- 2. Compact drive cover
- 3. Hydraulic levelling roller