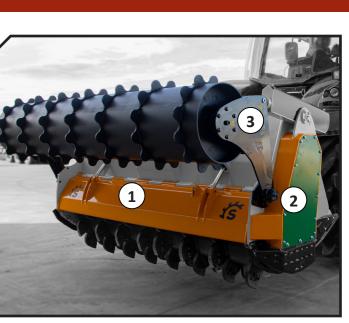

## **CHARACTERISTICS**

- ► Steel-plate chassis, thickness 12 mm.
- ▶ Rotor FIXE TOP of Ø 700 mm.
- Centralising greasing system.
- ► Gearbox SERRAT for 400 HP with Synkrodos-600.
- ► Double synchronous belt transmission.
- ► Supports of bearing rotor in steel.
- Oscillating bearings of double row of rollers.
- ▶ PTO 1,000 rpm.

Soil

- ▶ Rear hydraulic hood.
- ► Front hydraulic hood anti projections.
- Chassis internal reinforcements, thickness 10 mm.
- ► Anvil interchangeable.
- System antiwire in rotor.

- Compact drive cover.
- ► Hydraulic levelling roller.
- Model built under EC Normative.
- Safety indicators visible to personnel.

- 2. Compact drive cover
- 3. Hydraulic levelling roller

## **FIXE TOP System**