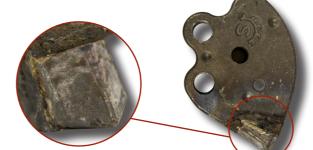

rocks, in land for cultivation avoiding accidents in later processes.

## **CHARACTERISTICS**

- ► Steel-plate chassis, thickness 12 mm.
- ▶ Rotor FIXE TOP of Ø 700 mm.
- Centralising greasing system.
- ► Gearbox SERRAT for 400 HP with Synkrodos-600.
- ► Double synchronous belt transmission.
- ► Supports of bearing rotor in steel.
- Oscillating bearings of double row of rollers.
- ▶ PTO 1,000 rpm.

Soil

- ▶ Rear hydraulic hood.
- ► Front hydraulic hood anti projections.
- Chassis internal reinforcements, thickness 10 mm.
- ► Anvil interchangeable.
- System antiwire in rotor.

- Compact drive cover.
- ► Hydraulic levelling roller.
- Model built under EC Normative.
- Safety indicators visible to personnel.



- 2. Compact drive cover
- 3. Hydraulic levelling roller

## **FIXE TOP System**





## \*For working in depth it is recommended that the tractor has a Cree





22310 Castejón del Puente (Huesca)-España Tfno. (+34) 974 417 830 www.serrat.com - comercial@serrat.es





The data presented in this catalog are provided fo information purposes only and are not binding.



| LTS<br>E | Real and a second secon |         |         |         |         |         |      |
|----------|------------------------------------------------------------------------------------------------------------------------------------------------------------------------------------------------------------------------------------------------------------------------------------------------------------------------------------------------------------------------------------------------------------------