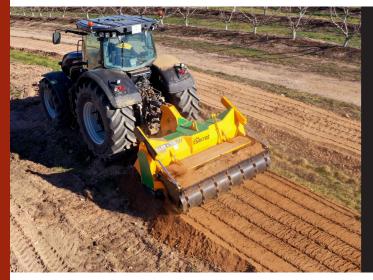

Soil preparation machine up to a depth of 500 mm, for tractors between 300 - 400 HP. Transforms forest land, with stumps and rocks, in land for cultivation avoiding accidents in later processes.

Soil

- ▶ Rear hydraulic hood.
- ► Front hydraulic hood anti projections.
- Chassis internal reinforcements, thickness 10 mm.
- ► Anvil interchangeable.
- System antiwire in rotor.

- Compact drive cover.
- ► Hydraulic levelling roller.
- Model built under EC Normative.
- Safety indicators visible to personnel.