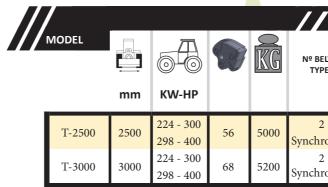

| LTS<br>E | Real and a second secon |         |         |         |         |         |      |
|----------|--------------------------------------------------------------------------------------------------------------------------------------------------------------------------------------------------------------------------------------------------------------------------------------------------------------------------------------------------------------------------------------------------------------------------------------------------------------------------------------------------------------------------------------------------------------------------------------------------------------------------------------------------------------------------------------------------------------------------------------------------------------------------------------------------------------------------------------------------------------------------------------------------------------------------------------------------------------------------------------------------------------------------------------------------------------------------------------------------------------------------------------------------------------------------------------------------------------------------------------------------------------------------------------------------------------------------------------------------------------------------------------------------------------------------------------------------------------------------------------------------------------------------------------------------------------------------------------------------------------------------------------------------------------------------------------------------------------------------------------------------------------------------------------------------------------------------------------------------------------------------------------------------------------------------------------------------------------------------------------------------------------------------------------------------------------------------------------------------------------------------------|---------|---------|---------|---------|---------|------|
|          | A<br>mm                                                                                                                                                                                                                                                                                                                                                                                                                                                                                                                                                                                                                                                                                                                                                                                                                                                                                                                                                                                                                                                                                                                                                                                                                                                                                                                                                                                                                                                                                                                                                                                                                                                                                                                                                                                                                                                                                                                                                                                                                                                                                                                        | A<br>in | B<br>mm | B<br>in | C<br>mm | C<br>in |      |
| onous    | 2890                                                                                                                                                                                                                                                                                                                                                                                                                                                                                                                                                                                                                                                                                                                                                                                                                                                                                                                                                                                                                                                                                                                                                                                                                                                                                                                                                                                                                                                                                                                                                                                                                                                                                                                                                                                                                                                                                                                                                                                                                                                                                                                           | 114″    | 2400    | 94"     | 1610    | 63″     | 1000 |
| onous    | 3390                                                                                                                                                                                                                                                                                                                                                                                                                                                                                                                                                                                                                                                                                                                                                                                                                                                                                                                                                                                                                                                                                                                                                                                                                                                                                                                                                                                                                                                                                                                                                                                                                                                                                                                                                                                                                                                                                                                                                                                                                                                                                                                           | 134″    | 2400    | 94"     | 1610    | 63″     | 1000 |
|          |                                                                                                                                                                                                                                                                                                                                                                                                                                                                                                                                                                                                                                                                                                                                                                                                                                                                                                                                                                                                                                                                                                                                                                                                                                                                                                                                                                                                                                                                                                                                                                                                                                                                                                                                                                                                                                                                                                                                                                                                                                                                                                                                |         |         | 1       |         |         |      |

| eper or | Vario. |
|---------|--------|
|---------|--------|

Soil