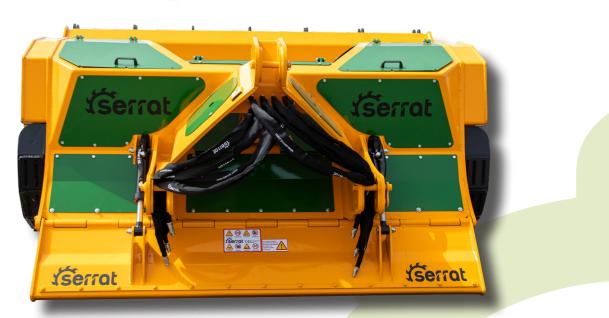

Soil preparation machine up to a depth of 600 mm, for tractors between 400 - 500 HP. Transforms forest land, with stumps and rocks, in land for cultivation avoiding accidents in later processes.

## **CHARACTERISTICS**

- ► Steel-plate chassis, thickness 12 mm.
- ▶ Rotor FIXE TOP of Ø 700 mm.
- ► Gearbox SERRAT for 500 HP with gears.
- Speed change with gears (Optional).
- ► Supports of bearing rotor in steel.
- Oscillating bearings of double row of rollers.
- ▶ PTO 1,000 rpm.
- ▶ Rear hydraulic hood.

- Front hydraulic hood anti projections.
- Chassis internal reinforcements, thickness 10 mm.
- Interchangeable anvil.
- System antiwire in rotor.
- Hydraulic levelling roller.
- Model built under EC Normative.
- Safety indicators visible to personnel.