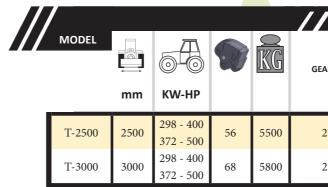

| IRS | B A A A A A A A A A A A A A A A A A A A |         |         |         |         |         |      |
|-----|-----------------------------------------|---------|---------|---------|---------|---------|------|
|     | A<br>mm                                 | A<br>in | B<br>mm | B<br>in | C<br>mm | C<br>in |      |
| 2   | 2890                                    | 114″    | 2400    | 94"     | 1610    | 63″     | 1000 |
| 2   | 3390                                    | 134″    | 2400    | 94"     | 1610    | 63″     | 1000 |