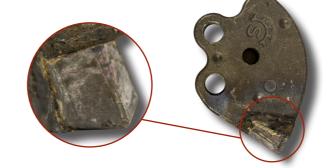

- Front hydraulic hood anti projections.
- Chassis internal reinforcements, thickness 10 mm.
- Interchangeable anvil.
- System antiwire in rotor.
- Hydraulic levelling roller.
- Model built under EC Normative.
- Safety indicators visible to personnel.

1. Rear hydraulic hood 2. Hydraulic levelling roller

**FIXE TOP System** 

\*For working in depth it is recommended that the tractor has a Creeper or Vario.

serrot Carretera nacional 240 km. 149.3 22310 Castejón del Puente (Huesca)-España Tfno. (+34) 974 417 830 www.serrat.com - comercial@serrat.es