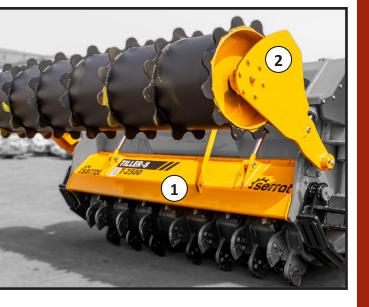

1. Rear hydraulic hood 2. Hydraulic levelling roller

**FIXE TOP System** 

\*For working in depth it is recommended that the tractor has a Creeper or Vario.

serrot Carretera nacional 240 km. 149.3 22310 Castejón del Puente (Huesca)-España Tfno. (+34) 974 417 830 www.serrat.com - comercial@serrat.es