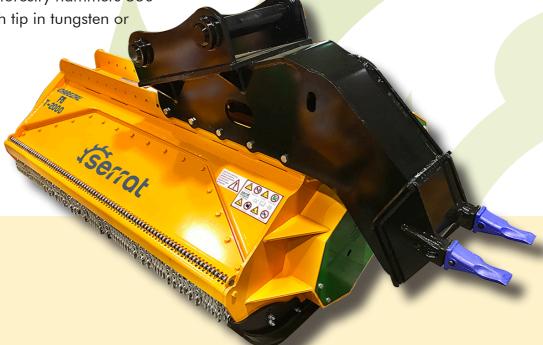

# **CHARACTERISTICS**

- ► Non-wear steel-plate chassis, thickness 10 mm.
- ▶ Rotor POLSER + of Ø 625 mm.
- ► Mulcher for excavators having a weight between 25 and 50 T.
- ▶ 5 XPC side belt transmission.
- ▶ Double safety chains.
- ► Swinging forged forestry hammers 360° or fixed tooth with tip in tungsten or blades DRR.

- ▶ High speed and high strength bearings.
- ► Hydraulic engine with pistons.
- ► Valve of recirculation incorporated into the motor.
- Front skid shoes.
- ► Model built under EC Normative.
- ► Safety indicators visible to personnel.

#### **Compact drive cover**

Hydraulic engine with pistons

**Blades DRR** 

Swinging forged forestry hammers 360°

**FIXE TOP System** 

| MODEL |        |      | HORSE POWER      |              |    |    | 10 | KG   | Nº BELTS<br>TYPE | C A A   |         |         |         |         |         | (0)                  |
|-------|--------|------|------------------|--------------|----|----|----|------|------------------|---------|---------|---------|---------|---------|---------|----------------------|
|       |        | mm   | min.<br>req.     | max.<br>aut. |    |    |    |      |                  | A<br>mm | A<br>in | B<br>mm | B<br>in | C<br>mm | C<br>in | RPM<br>Rotor<br>max. |
|       | T-2000 | 2000 | 200-220<br>l/min | 350 bar      | 20 | 50 | 26 | 1820 | 5 XPC            | 2278    | 90"     | 1316    | 52"     | 912     | 36"     | 1800                 |
|       | T-2300 | 2300 | 200-220<br>l/min | 350 bar      | 20 | 56 | 30 | 2250 | 5 XPC            | 2580    | 102"    | 1316    | 52"     | 912     | 36"     | 1800                 |