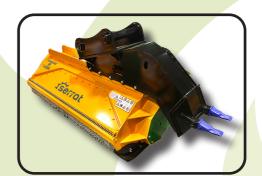

Adaptable for excavators and special carriers having a weight between 25 and 50 t.

Steel-plate chassis of 10 mm with the hooking screwed on the top of the mulcher which reinforce the chassis, giving the possibility of several positions of use.

Suitable for the maintenance of forest, riverbanks, bushes up to 250 mm of diameter.