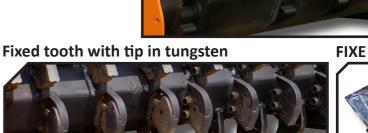

# **CHARACTERISTICS**

- ► Non-wear steel-plate chassis, thickness 10 mm.
- ▶ Rotor POLSER + of Ø 625 mm.
- ► Mulcher for excavators having a weight between 25 and 50 T.
- ▶ 5 XPC side belt transmission.
- ▶ Double safety chains.
- ► Swinging forged forestry hammers 360° or fixed tooth with tip in tungsten or blades DRR.