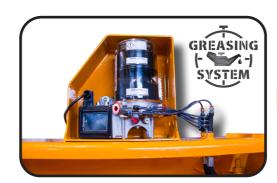

| (0)                  |
|-------|--------|------|------------------|--------------|----|----|----|------|------------------|---------|---------|---------|---------|---------|---------|----------------------|
|       |        | mm   | min.<br>req.     | max.<br>aut. |    |    |    |      |                  | A<br>mm | A<br>in | B<br>mm | B<br>in | C<br>mm | C<br>in | RPM<br>Rotor<br>max. |
|       | T-2000 | 2000 | 200-220<br>l/min | 350 bar      | 20 | 50 | 26 | 1820 | 5 XPC            | 2278    | 90"     | 1316    | 52"     | 912     | 36"     | 1800                 |
|       | T-2300 | 2300 | 200-220<br>l/min | 350 bar      | 20 | 56 | 30 | 2250 | 5 XPC            | 2580    | 102"    | 1316    | 52"     | 912     | 36"     | 1800                 |

## **OPTIONS**

► Hydraulic hood



► Centralized greasing

### ► Mechanical hood



**▶** Hooking

**▶** Ripper



22310 Castejón del Puente (Huesca)-España Tfno. (+34) 974 417 830 www.serrat.com - comercial@serrat.es





The data presented in this catalog are provided fo information purposes only and are not binding.