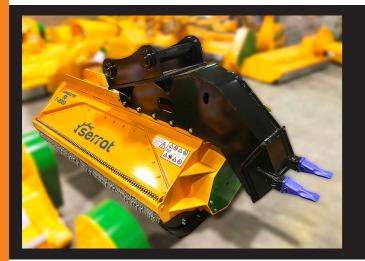

Adaptable for excavators and special carriers having a weight between 25 and 50 t.

Steel-plate chassis of 10 mm with the hooking screwed on the top of the mulcher which reinforce the chassis, giving the possibility of several positions of use.

Suitable for the maintenance of forest, riverbanks, bushes up to 250 mm of diameter.

# **CHARACTERISTICS**

- ► Non-wear steel-plate chassis, thickness 10 mm.
- ▶ Rotor POLSER + of Ø 625 mm.
- ► Mulcher for excavators having a weight between 25 and 50 T.
- ▶ 5 XPC side belt transmission.
- ▶ Double safety chains.
- ► Swinging forged forestry hammers 360° or fixed tooth with tip in tungsten or blades DRR.