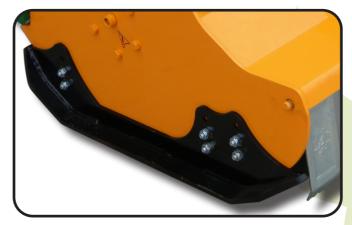

- ▶ PTO 540 rpm.
- ► Short skid shoes.
- ► Height-adjustable rear roller.

- ► Safety indicators visible to personnel.

#### **▶** Freewheel

► Long skid shoes

**▶** Front chains

22310 Castejón del Puente (Huesca)-España Tfno. (+34) 974 417 830 www.serrat.com - comercial@serrat.es

Biomass

The data presented in this catalog are provided fo information purposes only and are not binding.