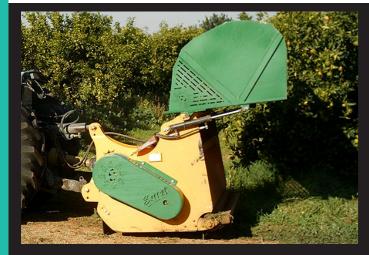

# Serrat

Mulcher for the cut and withdrawal of grass and branches up to 80 mm of diameter.

Cleanliness of gardens, facilies sports and withdrawal of pruning in vineyard and fruitbearing trees.

Great capacity of absorption for the withdrawal of leaves and all kinds of garbages (tins, papers, bottles of plastic, bags, etc.). Collection of aromatic plants.

# **CHARACTERISTICS**

- ▶ Non-wear steel-plate chassis, thickness 8 mm. ▶ Hydraulic unload.
- ▶ Rotor POLSER of Ø 550 mm.
- ► Hammers guaranteed against breakage.
- ▶ Side belt transmission.
- ► GIROSTOP system into the bolt of the hammer. ► Model built under EC Normative.
- ▶ Basket of storage.

- ▶ PTO 540 rpm.
- ► Short skid shoes.
- ► Height-adjustable rear roller.

- ► Safety indicators visible to personnel.