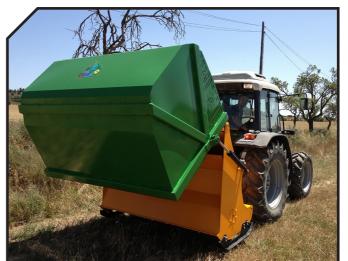

# **CHARACTERISTICS**

- ▶ Non-wear steel-plate chassis, thickness 8 mm. ▶ Hydraulic unload.
- ▶ Rotor POLSER of Ø 550 mm.
- ► Hammers guaranteed against breakage.
- ▶ Side belt transmission.
- ► GIROSTOP system into the bolt of the hammer. ► Model built under EC Normative.
- ▶ Basket of storage.

- ▶ PTO 540 rpm.
- ► Short skid shoes.
- ► Height-adjustable rear roller.

- ► Safety indicators visible to personnel.