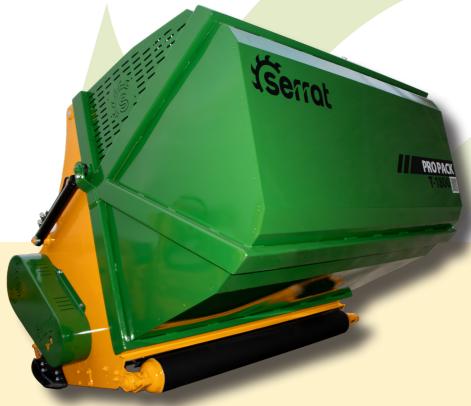

# **CHARACTERISTICS**

- ▶ Non-wear steel-plate chassis, thickness 8 mm. ▶ Hydraulic unload.
- ▶ Rotor POLSER of Ø 550 mm.
- ► Hammers guaranteed against breakage.
- ▶ Side belt transmission.
- ► GIROSTOP system into the bolt of the hammer. ► Model built under EC Normative.
- ▶ Basket of storage.

- ▶ PTO 540 rpm.
- ► Short skid shoes.
- ► Height-adjustable rear roller.

- ► Safety indicators visible to personnel.