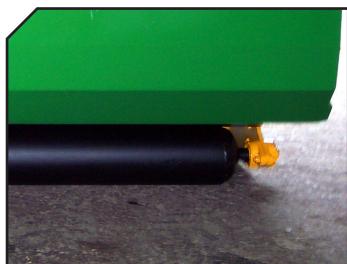

## Rear height-adjustable roller

| MODEL  | mm   | © W-HP              |    | CAPACITY<br>HOPPER | KG   | Nº BELTS<br>TYPE | A<br>mm | A<br>in | B    | B in | C<br>mm | C<br>in |     |
|--------|------|---------------------|----|--------------------|------|------------------|---------|---------|------|------|---------|---------|-----|
| T-1800 | 1800 | 63 - 85<br>96 - 130 | 16 | 2,3 m <sup>3</sup> | 1170 | 3 XPC            | 2060    | 81"     | 2179 | 86"  | 1558    | 61"     | 540 |
| T-2000 | 2000 | 63 - 85<br>96 - 130 | 16 | 2,5 m <sup>3</sup> | 1255 | 3 XPC            | 2260    | 89″     | 2179 | 86"  | 1558    | 61"     | 540 |