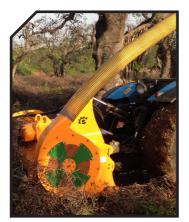

The SERRAT Biomass recovery mulcher consists in a pick-up rotor which lifts up the pruning of fruit trees, vineyard and branches in a second rotor to mulch it.

It can be operated by tractors from 80 to 120 HP and 120 to 130 HP with power take off on the front lift.

In the case of a standard tractor with a front power takeoff, it's possible to hitch a trailer behind to store the mulched material.

Mulcher with double reversible hydraulic feeder (system BRALAKC).

This mulcher is capable of mulching branches up to 60 mm of diameter. The size grading is adapted so that the material can be directly used in waste heat boiler of biomasse.