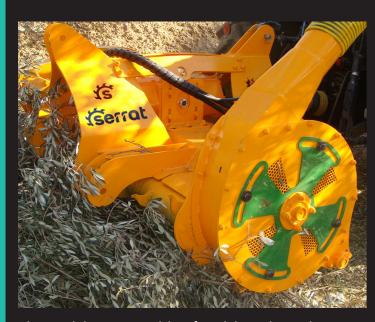

The SERRAT Biomass recovery mulcher consists in a pick-up rotor which lifts up the pruning of fruit trees, vineyard and branches in a second rotor to mulch it.

It can be operated by tractors from 80 to 120 HP and 120 to 130 HP with power take off on the front lift.

In the case of a standard tractor with a front power takeoff, it's possible to hitch a trailer behind to store the mulched material.

Mulcher with double reversible hydraulic feeder (system BRALAKC).

This mulcher is capable of mulching branches up to 60 mm of diameter. The size grading is adapted so that the material can be directly used in waste heat boiler of biomasse.

## **CHARACTERISTICS**

- ▶ 3 point hitch category II.
- ▶ Double hydraulic feeder, system BRALAKC.
- ▶ 3+4 XPC / XPB side belt transmission.
- ► Rotor with system RHENDUEL of Ø 350 mm. ► Safety indicators visible to personnel.
- ► Triple feed chain.
- Reaction and impulse turbine with independent transmission.
- ► Start system HIDRAHELP.
- ▶ PTO 1,000 rpm.