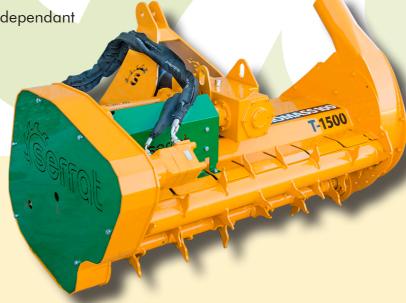

## **CHARACTERISTICS**

- ▶ 3 point hitch category II.
- ▶ Double hydraulic feeder, system BRALAKC.
- ▶ 3+4 XPC / XPB side belt transmission.
- ► Rotor with system RHENDUEL of Ø 350 mm. ► Safety indicators visible to personnel.
- ► Triple feed chain.
- Reaction and impulse turbine with independent transmission.
- ► Start system HIDRAHELP.
- ▶ PTO 1,000 rpm.

- ▶ Non-wear steel-plate chassis, thickness 8 mm. ▶ Cardan transmission with mechanical protection.
  - ▶ It includes 10 meters of tube.
  - ▶ Model built under EC Normative.

**Reaction and impulse** turbine

## **Triple feed chain**

Feeder BRALAKC

Hidrahelp

| MODEL |        |      | RHENDUEL            |        | KG   | Nº BELTS<br>TYPE |         |         |         |         |         |         |      |
|-------|--------|------|---------------------|--------|------|------------------|---------|---------|---------|---------|---------|---------|------|
|       |        | mm   | KW-HP               |        |      |                  | A<br>mm | A<br>in | B<br>mm | B<br>in | C<br>mm | C<br>in |      |
|       | T-1500 | 1500 | 59 - 80<br>88 - 120 | 4 x 7  | 1358 | 3 + 4<br>XPC/XPB | 1860    | 63"     | 1255    | 49"     | 1180    | 46"     | 1000 |
|       | T-1700 | 1700 | 59 - 80<br>88 - 120 | 4 x 8  | 1459 | 3 + 4<br>XPC/XPB | 2060    | 81"     | 1255    | 49″     | 1180    | 46"     | 1000 |
|       | T-2000 | 2000 | 61 - 80<br>88 - 120 | 4 x 10 | 1616 | 3 + 4<br>XPC/XPB | 2360    | 93″     | 1255    | 49"     | 1180    | 46"     | 1000 |