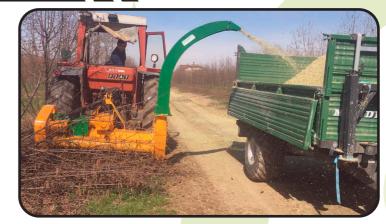

The SERRAT Biomass recovery mulcher consists in a pick-up rotor which lifts up the pruning of fruit trees, vineyard and branches in a second rotor to mulch it.

It can be operated by tractors from 80 to 120 HP and 120 to 130 HP with power take off on the front lift.

In the case of a standard tractor with a front power takeoff, it's possible to hitch a trailer behind to store the mulched material.

Mulcher with double reversible hydraulic feeder (system BRALAKC).

This mulcher is capable of mulching branches up to 60 mm of diameter. The size grading is adapted so that the material can be directly used in waste heat boiler of biomasse.