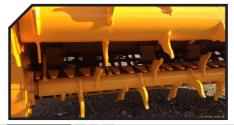

## **CHARACTERISTICS**

- ▶ 3 point hitch category II.
- ▶ Double hydraulic feeder, system BRALAKC.
- ▶ 3+4 XPC / XPB side belt transmission.
- ► Rotor with system RHENDUEL of Ø 350 mm. ► Safety indicators visible to personnel.
- ► Triple feed chain.
- Reaction and impulse turbine with independent transmission.
- ► Start system HIDRAHELP.
- ▶ PTO 1,000 rpm.

- ▶ Non-wear steel-plate chassis, thickness 8 mm. ▶ Cardan transmission with mechanical protection.
  - ▶ It includes 10 meters of tube.
  - ▶ Model built under EC Normative.

**Reaction and impulse** turbine

## **Triple feed chain**

Feeder BRALAKC

Hidrahelp

| MODEL |        |      | RHENDUEL            |        | KG   | Nº BELTS<br>TYPE |         |         |         |         |         |         |      |
|-------|--------|------|---------------------|--------|------|------------------|---------|---------|---------|---------|---------|---------|------|
|       |        | mm   | KW-HP               |        |      |                  | A<br>mm | A<br>in | B<br>mm | B<br>in | C<br>mm | C<br>in |      |
|       | T-1500 | 1500 | 59 - 80<br>88 - 120 | 4 x 7  | 1358 | 3 + 4<br>XPC/XPB | 1860    | 63"     | 1255    | 49"     | 1180    | 46"     | 1000 |
|       | T-1700 | 1700 | 59 - 80<br>88 - 120 | 4 x 8  | 1459 | 3 + 4<br>XPC/XPB | 2060    | 81"     | 1255    | 49″     | 1180    | 46"     | 1000 |
|       | T-2000 | 2000 | 61 - 80<br>88 - 120 | 4 x 10 | 1616 | 3 + 4<br>XPC/XPB | 2360    | 93″     | 1255    | 49"     | 1180    | 46"     | 1000 |