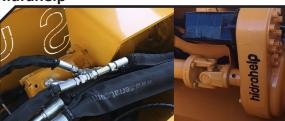

## **CHARACTERISTICS**

- ▶ 3 point hitch category II.
- ▶ Double hydraulic feeder, system BRALAKC.
- ▶ 3+4 XPC / XPB side belt transmission.
- ► Rotor with system RHENDUEL of Ø 350 mm. ► Safety indicators visible to personnel.
- ► Triple feed chain.
- Reaction and impulse turbine with independent transmission.
- ► Start system HIDRAHELP.
- ▶ PTO 1,000 rpm.

- ▶ Non-wear steel-plate chassis, thickness 8 mm. ▶ Cardan transmission with mechanical protection.
  - ▶ It includes 10 meters of tube.
  - ▶ Model built under EC Normative.

**Reaction and impulse** turbine