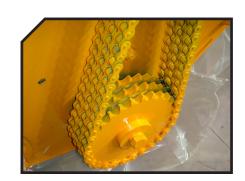

## **Triple feed chain**

Hidrahelp

| MODEL |        |      |                        | RHENDUEL | KG   | Nº BELTS<br>TYPE | B A     |         |         |         |         |         |      |
|-------|--------|------|------------------------|----------|------|------------------|---------|---------|---------|---------|---------|---------|------|
|       |        | mm   | KW-HP                  |          |      |                  | A<br>mm | A<br>in | B<br>mm | B<br>in | C<br>mm | C<br>in |      |
|       | T-2000 | 2000 | 112 - 150<br>134 - 180 | 4 x 10   | 2135 | 4 + 4<br>XPC/XPB | 2480    | 98"     | 1345    | 53"     | 1390    | 55"     | 1000 |