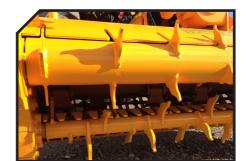

## **Triple feed chain**

Hidrahelp

| MODEL |        |      |                        | RHENDUEL | KG   | Nº BELTS<br>TYPE | B A     |         |         |         |         |         |      |
|-------|--------|------|------------------------|----------|------|------------------|---------|---------|---------|---------|---------|---------|------|
|       |        | mm   | KW-HP                  |          |      |                  | A<br>mm | A<br>in | B<br>mm | B<br>in | C<br>mm | C<br>in |      |
|       | T-2000 | 2000 | 112 - 150<br>134 - 180 | 4 x 10   | 2135 | 4 + 4<br>XPC/XPB | 2480    | 98"     | 1345    | 53"     | 1390    | 55"     | 1000 |