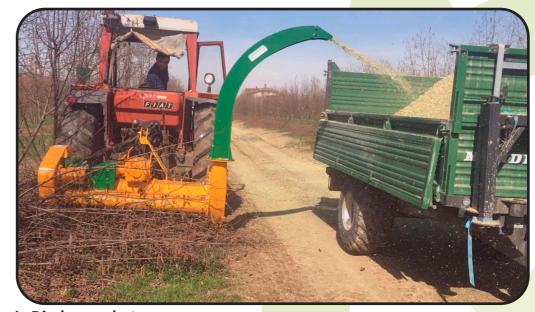

# Serrat

The SERRAT Biomass recovery mulcher consists in a pick-up rotor which lifts up the pruning of fruit trees, vineyard and branches in a second rotor to mulch it.

It can be operated by tractors from 150 to 180 HP and 160 to 180 HP with power take off on the front lift.

In the case of a standard tractor with a front power takeoff, it's possible to hitch a trailer behind to store the mulched material.

Mulcher with double reversible hydraulic feeder (system BRALAKC).

► Cardan transmission with mechanical protection.

This mulcher is capable of mulching branches up to 80 - 100 mm of diameter. The size grading is adapted so that the material can be directly used in waste heat boiler of biomasse.

# **OPTIONS**

▶ Discharge chute

22310 Castejón del Puente (Huesca)-España Tfno. (+34) 974 417 830 www.serrat.com - comercial@serrat.es

The data presented in this catalog are provided for information purposes only and are not binding.