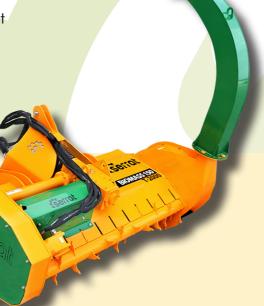

### Feeder BRALAKC

In the case of a standard tractor with a front power takeoff, it's possible to hitch a trailer behind to store the mulched material.

Mulcher with double reversible hydraulic feeder (system BRALAKC).

► Cardan transmission with mechanical protection.