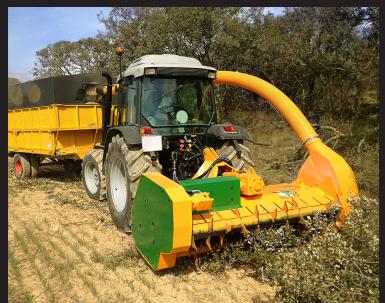

# Serrat

The SERRAT Biomass recovery mulcher consists in a pick-up rotor which lifts up the pruning of fruit trees, vineyard and branches in a second rotor to mulch it.

It can be operated by tractors from 150 to 180 HP and 160 to 180 HP with power take off on the front lift.

In the case of a standard tractor with a front power takeoff, it's possible to hitch a trailer behind to store the mulched material.

Mulcher with double reversible hydraulic feeder (system BRALAKC).

► Cardan transmission with mechanical protection.

This mulcher is capable of mulching branches up to 80 - 100 mm of diameter. The size grading is adapted so that the material can be directly used in waste heat boiler of biomasse.