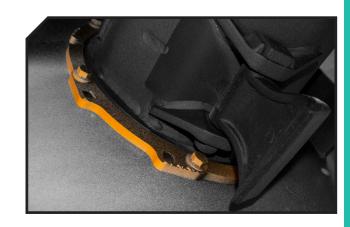

### System antiwire in rotor

Lateral view. Settings on high flotation tractor

| MODEL |        | mm   | ₩-HP                  |    | Q<br>KG | Nº BELTS<br>TYPE | A              | A    | В         | В         | c             | c   |      |
|-------|--------|------|-----------------------|----|---------|------------------|----------------|------|-----------|-----------|---------------|-----|------|
|       | T-2000 | 2000 | 88 - 120<br>134 - 180 | 16 | 1505    | 5 XPC            | <b>mm</b> 2460 | 97"  | <b>mm</b> | in<br>45" | <b>mm</b> 950 | 37" | 1000 |
|       | T-2300 | 2300 | 88 - 120<br>134 - 180 | 20 | 1700    | 5 XPC            | 2760           | 109" | 1150      | 45″       | 950           | 37" | 1000 |