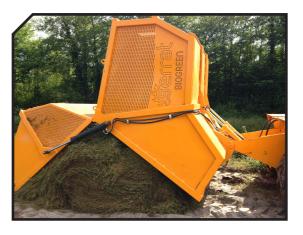

roadsides and abores all. wetlands exporting the remains directly to a deposit or a trailer.

# **CHARACTERISTICS**

- ▶ Non-wear steel-plate chassis, thickness 8 mm.
- ▶ Rotor POLSER of Ø 600 mm.
- ► Gearbox SERRAT.
- ▶ 5 XPC side belt transmission.
- ► GIROSTOP system into the bolt of the hammer.
- ▶ Steel counter hammers.
- ► Reaction and impulse turbine with independent transmission.
- ▶ PTO 1,000 rpm.

- ▶ High speed and high strength bearings.
- ► Front protection curtain.
- ► System antiwire in rotor.
- ► Steel worm screw Ø 300 mm.
- ► Supports of bearing rotor in steel.
- ► Forged hammers SERRAT special "grass".
- ▶ Model built under EC Normative.
- Safety indicators visible to personnel.



### **Recivering about 98% of the product** from the ground



## Unloading to the ground



### System antiwire in rotor



Lateral view. Settings on high flotation tractor



| MODEL |        | mm   | ₩-HP                  |    | Q<br>KG | Nº BELTS<br>TYPE | A              | A    | В         | В         | c             | c   |      |
|-------|--------|------|-----------------------|----|---------|------------------|----------------|------|-----------|-----------|---------------|-----|------|
|       | T-2000 | 2000 | 88 - 120<br>134 - 180 | 16 | 1505    | 5 XPC            | <b>mm</b> 2460 | 97"  | <b>mm</b> | in<br>45" | <b>mm</b> 950 | 37" | 1000 |
|       | T-2300 | 2300 | 88 - 120<br>134 - 180 | 20 | 1700    | 5 XPC            | 2760           | 109" | 1150      | 45″       | 950           | 37" | 1000 |

# **OPTIONS**

- ► Second turbine
- **▶** Freewheel
- ► Rear roller