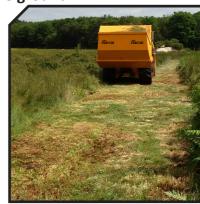

maintenace of natural areas, roadsides and abores all. wetlands exporting the remains directly to a deposit or a trailer.

# **CHARACTERISTICS**

- ▶ Non-wear steel-plate chassis, thickness 8 mm.
- ▶ Rotor POLSER of Ø 600 mm.
- ► Gearbox SERRAT.
- ▶ 5 XPC side belt transmission.
- ► GIROSTOP system into the bolt of the hammer.
- ▶ Steel counter hammers.
- ► Reaction and impulse turbine with independent transmission.
- ▶ PTO 1,000 rpm.

- ▶ High speed and high strength bearings.
- ► Front protection curtain.
- ► System antiwire in rotor.
- ► Steel worm screw Ø 300 mm.
- ► Supports of bearing rotor in steel.
- ► Forged hammers SERRAT special "grass".
- ▶ Model built under EC Normative.
- Safety indicators visible to personnel.



### **Recivering about 98% of the product** from the ground



## Unloading to the ground



### System antiwire in rotor



Lateral view. Settings on high flotation tractor



| MODEL |        | mm   | ₩-HP                  |    | Q<br>KG | Nº BELTS<br>TYPE | A              | A    | В         | В         | c             | c   |      |
|-------|--------|------|-----------------------|----|---------|------------------|----------------|------|-----------|-----------|---------------|-----|------|
|       | T-2000 | 2000 | 88 - 120<br>134 - 180 | 16 | 1505    | 5 XPC            | <b>mm</b> 2460 | 97"  | <b>mm</b> | in<br>45" | <b>mm</b> 950 | 37" | 1000 |
|       | T-2300 | 2300 | 88 - 120<br>134 - 180 | 20 | 1700    | 5 XPC            | 2760           | 109" | 1150      | 45″       | 950           | 37" | 1000 |

# **OPTIONS**

- ► Second turbine
- **▶