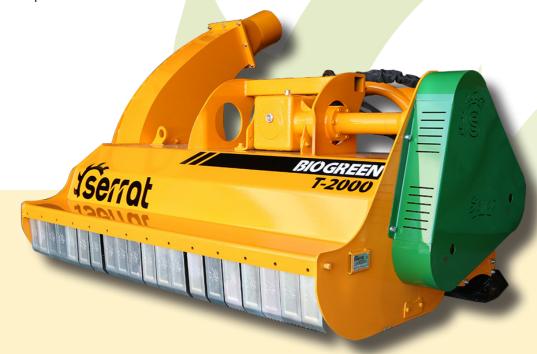

# **CHARACTERISTICS**

- ▶ Non-wear steel-plate chassis, thickness 8 mm.
- ▶ Rotor POLSER of Ø 600 mm.
- ► Gearbox SERRAT.
- ▶ 5 XPC side belt transmission.
- ► GIROSTOP system into the bolt of the hammer.
- ▶ Steel counter hammers.
- ► Reaction and impulse turbine with independent transmission.
- ▶ PTO 1,000 rpm.

- ▶ High speed and high strength bearings.
- ► Front protection curtain.
- ► System antiwire in rotor.
- ► Steel worm screw Ø 300 mm.
- ► Supports of bearing rotor in steel.
- ► Forged hammers SERRAT special "grass".
- ▶ Model built under EC Normative.
- Safety indicators visible to personnel.

### System antiwire in rotor

Lateral view. Settings on high flotation tractor

| MODEL |        | mm   | ₩-HP                  |    | Q<br>KG | Nº BELTS<br>TYPE | A              | A    | В         | В         | c             | c   |      |
|-------|--------|------|-----------------------|----|---------|------------------|----------------|------|-----------|-----------|---------------|-----|------|
|       | T-2000 | 2000 | 88 - 120<br>134 - 180 | 16 | 1505    | 5 XPC            | <b>mm</b> 2460 | 97"  | <b>mm</b> | in<br>45" | <b>mm</b> 950 | 37" | 1000 |
|       | T-2300 | 2300 | 88 - 120<br>134 - 180 | 20 | 1700    | 5 XPC            | 2760           | 109" | 1150      | 45″       | 950           | 37" | 1000 |