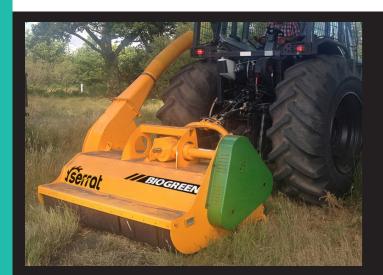

Biomass

Biogreen mulcher, in just one operation and with the usual speed is able to cut and launch the grass and branches to a deposit to remove them from the ground.

With this special application SERRAT wants to contribute to the maintenace of natural areas, roadsides and abores all. wetlands exporting the remains directly to a deposit or a trailer.