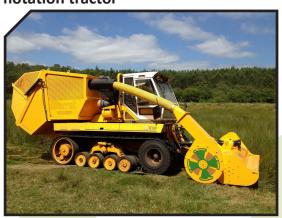

Biomass

Biogreen mulcher, in just one operation and with the usual speed is able to cut and launch the grass and branches to a deposit to remove them from the ground.

With this special application SERRAT wants to contribute to the maintenace of natural areas, roadsides and abores all. wetlands exporting the remains directly to a deposit or a trailer.

### System antiwire in rotor

Lateral view. Settings on high flotation tractor

| MODEL |        | mm   | ₩-HP                  |    | Q<br>KG | Nº BELTS<br>TYPE | A              | A    | В         | В         | c             | c   |      |
|-------|--------|------|-----------------------|----|---------|------------------|----------------|------|-----------|-----------|---------------|-----|------|
|       | T-2000 | 2000 | 88 - 120<br>134 - 180 | 16 | 1505    | 5 XPC            | <b>mm</b> 2460 | 97"  | <b>mm</b> | in<br>45" | <b>mm</b> 950 | 37" | 1000 |
|       | T-2300 | 2300 | 88 - 120<br>134 - 180 | 20 | 1700    | 5 XPC            | 2760           | 109" | 1150      | 45″       | 950           | 37" | 1000 |