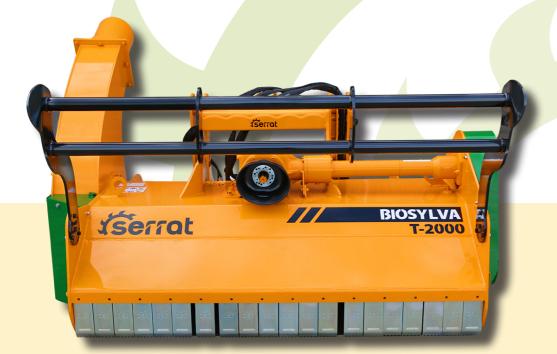

## **CHARACTERISTICS**

- ▶ Non-wear steel-plate chassis, thickness 10 mm.
- ▶ Rotor POLSER + of Ø 600 mm.
- ► Gearbox SERRAT for tractors of 180 HP.
- ▶ 5 XPC side belt transmission.
- ► Forged forestry hammers SERRAT.
- ► Steel counter hammers.
- ▶ Reaction and impulse turbine with independent transmission.

- ▶ PTO 1,000 rpm.
- ▶ High speed and high strength bearings.
- ► System antiwire in rotor.
- ► Front protection curtain.
- ► Steel worm screw Ø 300 mm.
- ▶ Supports of bearing rotor in steel.
- ▶ Model built under EC Normative.
- ▶ Safety indicators visible to personnel.

## Recivering about 98% of the product from the ground

Unloading to the ground

**SERRAT hammer. Double impact** 

Lateral view. Settings on high flotation tractor

| MODEL |        |      |                        |    | KG   | Nº BELTS<br>TYPE | B       |         |         |         |         | :       |      |
|-------|--------|------|------------------------|----|------|------------------|---------|---------|---------|---------|---------|---------|------|
|       |        | mm   | KW-HP                  |    |      |                  | A<br>mm | A<br>in | B<br>mm | B<br>in | C<br>mm | C<br>in |      |
|       | T-2000 | 2000 | 134 - 180<br>164 - 220 | 32 | 2050 | 5 XPC            | 2460    | 97″     | 1150    | 45"     | 950     | 37"     | 1000 |
|       | T-2300 | 2300 | 134 - 180<br>164 - 220 | 40 | 2300 | 5 XPC            | 2760    | 109"    | 1150    | 45"     | 950     | 37"     | 1000 |