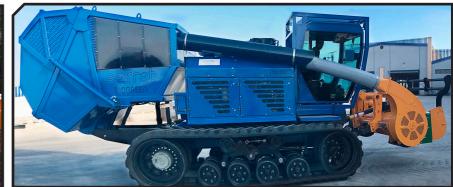

## **CHARACTERISTICS**

- ▶ Non-wear steel-plate chassis, thickness 10 mm.
- ▶ Rotor POLSER + of Ø 600 mm.
- ► Gearbox SERRAT for tractors of 180 HP.
- ▶ 5 XPC side belt transmission.
- ► Forged forestry hammers SERRAT.
- ► Steel counter hammers.
- ▶ Reaction and impulse turbine with independent transmission.

- ▶ PTO 1,000 rpm.
- ▶ High speed and high strength bearings.
- ► System antiwire in rotor.
- ► Front protection curtain.
- ► Steel worm screw Ø 300 mm.
- ▶ Supports of bearing rotor in steel.
- ▶ Model built under EC Normative.
- ▶ Safety indicators visible to personnel.