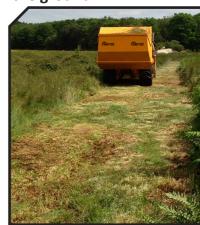

Biosylva mulcher, in just one operation and with the usual speed is able to cut and launch the grass and branches, up to 100 mm of diameter, to a deposit to remove them from the ground.

With this special application SERRAT wants to contribute to the maintenance of natural areas, roadsides and above all wetlands exporting the remains directly to a deposit or a trailer and to use them later for the production of compost or for biogas.