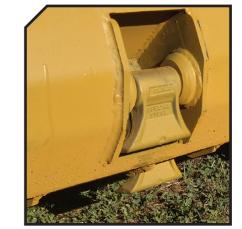

## **CHARACTERISTICS**

- ▶ Non-wear steel-plate chassis, thickness 10 mm.
- ▶ Rotor POLSER + of Ø 600 mm.
- ► Gearbox SERRAT for tractors of 180 HP.
- ▶ 5 XPC side belt transmission.
- ► Forged forestry hammers SERRAT.
- ► Steel counter hammers.
- ▶ Reaction and impulse turbine with independent transmission.

- ▶ PTO 1,000 rpm.
- ▶ High speed and high strength bearings.
- ► System antiwire in rotor.
- ► Front protection curtain.
- ► Steel worm screw Ø 300 mm.
- ▶ Supports of bearing rotor in steel.
- ▶ Model built under EC Normative.
- ▶ Safety indicators visible to personnel.