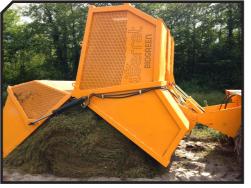

Biosylva mulcher, in just one operation and with the usual speed is able to cut and launch the grass and branches, up to 100 mm of diameter, to a deposit to remove them from the ground.

With this special application SERRAT wants to contribute to the maintenance of natural areas, roadsides and above all wetlands exporting the remains directly to a deposit or a trailer and to use them later for the production of compost or for biogas.

## Recivering about 98% of the product from the ground

Unloading to the ground

**SERRAT hammer. Double impact** 

Lateral view. Settings on high flotation tractor

| MODEL |        |      |                        |    | KG   | Nº BELTS<br>TYPE | B       |         |         |         |         | :       |      |
|-------|--------|------|------------------------|----|------|------------------|---------|---------|---------|---------|---------|---------|------|
|       |        | mm   | KW-HP                  |    |      |                  | A<br>mm | A<br>in | B<br>mm | B<br>in | C<br>mm | C<br>in |      |
|       | T-2000 | 2000 | 134 - 180<br>164 - 220 | 32 | 2050 | 5 XPC            | 2460    | 97″     | 1150    | 45"     | 950     | 37"     | 1000 |
|       | T-2300 | 2300 | 134 - 180<br>164 - 220 | 40 | 2300 | 5 XPC            | 2760    | 109"    | 1150    | 45"     | 950     | 37"     | 1000 |