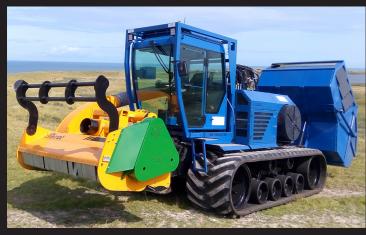

Biosylva mulcher, in just one operation and with the usual speed is able to cut and launch the grass and branches, up to 100 mm of diameter, to a deposit to remove them from the ground.

With this special application SERRAT wants to contribute to the maintenance of natural areas, roadsides and above all wetlands exporting the remains directly to a deposit or a trailer and to use them later for the production of compost or for biogas.