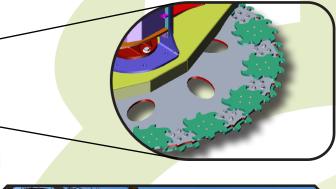

Mechanically operated vertical axis disc for cutting fruit tree trunks. Up to 150-200 mm in diameter.

Mechanical transmission by power take-off for tractors between 70 and 105 HP.

Requiring a double effect hydraulic's service for the slope and a simple effect service for the hydropneumatic suspension. Pushing control by hydropneumatic suspension (adjustable) Hydraulic recovery control (adjustable)

## **CHARACTERISTICS**

- ▶ 3 point hitch cat. II.
- ► Cutting width of 1,200 mm (47 inches).
- Backwardation from the axis of the tractor of 3,100 mm (122 inches).
- Lenght for the transport of 3,000 mm (118 inches).
- ► 24 tooth HighCut disc.
- Mechanical transmission by power take-off.
- Pushing control by hydropneumatic suspension (adjustable).
- Hydraulic recovery control (adjustable).
- Hydraulic location according to the necessity activated from the tractor (1 double effect's service).
- ▶ PTO 540 rpm.
- Rubber sleeve around the plate.
- Lower bowl of control on the ground.