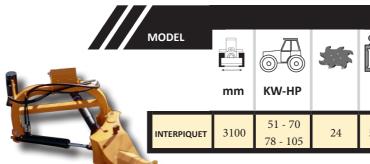

## **CHARACTERISTICS**

- ▶ 3 point hitch cat. II.
- ► Cutting width of 1,200 mm (47 inches).
- Backwardation from the axis of the tractor of 3,100 mm (122 inches).
- Lenght for the transport of 3,000 mm (118 inches).
- ► 24 tooth HighCut disc.
- Mechanical transmission by power take-off.
- Pushing control by hydropneumatic suspension (adjustable).
- Hydraulic recovery control (adjustable).
- Hydraulic location according to the necessity activated from the tractor (1 double effect's service).
- ▶ PTO 540 rpm.
- Rubber sleeve around the plate.
- Lower bowl of control on the ground.

## Height adjustable rear wheel

| o<br>KG |         |         |         |         |         |         |     |
|---------|---------|---------|---------|---------|---------|---------|-----|
|         | A<br>mm | A<br>in | B<br>mm | B<br>in | C<br>mm | C<br>in |     |
| 540     | 3000    | 118"    | 3100    | 122"    | 1200    | 47"     | 540 |