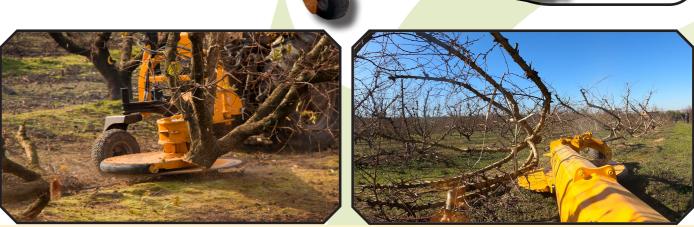

Mechanically operated vertical axis disc for cutting fruit tree trunks. Up to 150-200 mm in diameter.

Mechanical transmission by power take-off for tractors between 70 and 105 HP.

Requiring a double effect hydraulic's service for the slope and a simple effect service for the hydropneumatic suspension. Pushing control by hydropneumatic suspension (adjustable) Hydraulic recovery control (adjustable)

## **CHARACTERISTICS**

- ▶ 3 point hitch cat. II.
- ► Cutting width of 1,200 mm (47 inches).
- Backwardation from the axis of the tractor of 3,100 mm (122 inches).
- Lenght for the transport of 3,000 mm (118 inches).
- ► 24 tooth HighCut disc.
- Mechanical transmission by power take-off.
- Pushing control by hydropneumatic suspension (adjustable).
- Hydraulic recovery control (adjustable).
- Hydraulic location according to the necessity activated from the tractor (1 double effect's service).
- ▶ PTO 540 rpm.
- Rubber sleeve around the plate.
- Lower bowl of control on the ground.