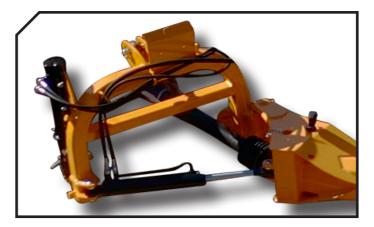

Mechanically operated vertical axis disc for cutting fruit tree trunks. Up to 150-200 mm in diameter.

Mechanical transmission by power take-off for tractors between 70 and 105 HP.

Requiring a double effect hydraulic's service for the slope and a simple effect service for the hydropneumatic suspension. Pushing control by hydropneumatic suspension (adjustable) Hydraulic recovery control (adjustable)

## **CHARACTERISTICS**

- ▶ 3 point hitch cat. II.
- ► Cutting width of 1,200 mm (47 inches).
- Backwardation from the axis of the tractor of 3,100 mm (122 inches).
- Lenght for the transport of 3,000 mm (118 inches).
- ► 24 tooth HighCut disc.
- Mechanical transmission by power take-off.
- Pushing control by hydropneumatic suspension (adjustable).
- Hydraulic recovery control (adjustable).
- Hydraulic location according to the necessity activated from the tractor (1 double effect's service).
- ▶ PTO 540 rpm.
- Rubber sleeve around the plate.
- Lower bowl of control on the ground.