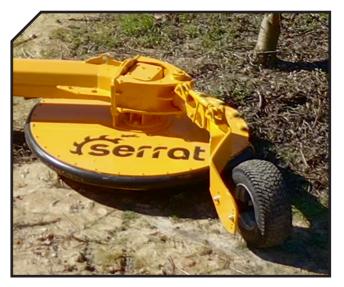

## **CHARACTERISTICS**

- ▶ 3 point hitch cat. II.
- ► Cutting width of 1,200 mm (47 inches).
- Backwardation from the axis of the tractor of 3,100 mm (122 inches).
- Lenght for the transport of 3,000 mm (118 inches).
- ► 24 tooth HighCut disc.
- Mechanical transmission by power take-off.
- Pushing control by hydropneumatic suspension (adjustable).
- Hydraulic recovery control (adjustable).
- Hydraulic location according to the necessity activated from the tractor (1 double effect's service).
- ▶ PTO 540 rpm.
- Rubber sleeve around the plate.
- Lower bowl of control on the ground.

- Height adjustable rear wheel.
- Model built under EC Normative.
- ► Safety indicators visible to personnel.

Carretera nacional 240 km. 149,3 22310 Castejón del Puente (Huesca)-España Tfno. (+34) 974 417 830 www.serrat.com - comercial@serrat.es

## Height adjustable rear wheel

| o<br>KG |         |         |         |         |         |         |     |
|---------|---------|---------|---------|---------|---------|---------|-----|
|         | A<br>mm | A<br>in | B<br>mm | B<br>in | C<br>mm | C<br>in |     |
| 540     | 3000    | 118"    | 3100    | 122"    | 1200    | 47"     | 540 |