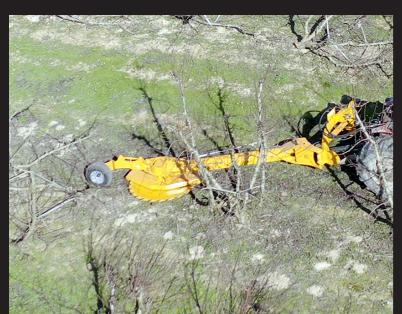

Mechanically operated vertical axis disc for cutting fruit tree trunks. Up to 150-200 mm in diameter.

Mechanical transmission by power take-off for tractors between 70 and 105 HP.

Requiring a double effect hydraulic's service for the slope and a simple effect service for the hydropneumatic suspension. Pushing control by hydropneumatic suspension (adjustable) Hydraulic recovery control (adjustable)

## **CHARACTERISTICS**

- ▶ 3 point hitch cat. II.
- ► Cutting width of 1,200 mm (47 inches).
- Backwardation from the axis of the tractor of 3,100 mm (122 inches).
- Lenght for the transport of 3,000 mm (118 inches).
- ► 24 tooth HighCut disc.
- Mechanical transmission by power take-off.
- Pushing control by hydropneumatic suspension (adjustable).
- Hydraulic recovery control (adjustable).
- Hydraulic location according to the necessity activated from the tractor (1 double effect's service).
- ▶ PTO 540 rpm.
- Rubber sleeve around the plate.
- Lower bowl of control on the ground.