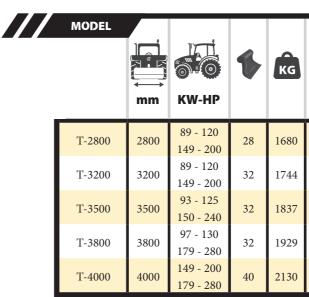

## **OPTIONS**

- ► Hydraulic side shift
- Double geardrives

Front chains

| N° BELTS<br>TYPE | A B C<br>mm-in mm-in mm-in |          |          |      |
|------------------|----------------------------|----------|----------|------|
| 5 XPC            | 3071-121"                  | 1570-62" | 1300-51" | 1000 |
| 5 XPC            | 3471-137"                  | 1570-62" | 1300-51" | 1000 |
| 5 XPC            | 3771-148"                  | 1570-62" | 1300-51" | 1000 |
| 5 XPC            | 4071-160"                  | 1570-62" | 1300-51" | 1000 |
| 5 XPC            | 4271-168"                  | 1570-62" | 1300-51" | 1000 |