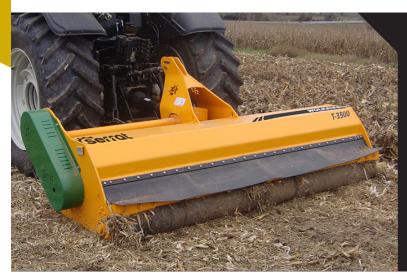

## **CHARACTERISTICS**

- Steel-plate chassis, thickness 12 mm.
- ▶ Rotor POLSER of Ø 650 mm.
- Gearbox SERRAT 280 HP.

**i**serrat

- ► 5 XPC side belt transmission.
- Forged agricultural hammers SERRAT.
- ► GIROSTOP system into the bolt of the hammer.
- Supports of bearing rotor in steel.

High speed and high strength bearings.

The WOLKAVIA born before the need to realize a work of more quantity and quality, for the preparation of the area before the direct sowing, as well as for the regeneration of grassland.

The rotor POLSER of 650 mm of diameter provides a great aspiration to the soil, likewise, thanks to his large diametre, it retains the remains more time in its interior and mulch them 3 times more than a conventional machine.

- Front protection curtain.
- ► System antiwire in rotor.
- Double bearing on rear roller.
- Rear height-adjustable roller; Ø 323 mm.
- ▶ PTO 1,000 rpm.
- ▶ 3 lines of counter hammers.
- Model built under EC Normative.
- Safety indicators visible to personnel.