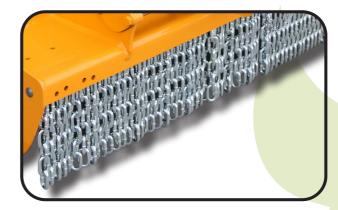

## **OPTIONS**

- ► Hydraulic side shift
- Double geardrives

Front chains

| N° BELTS<br>TYPE | A B C<br>mm-in mm-in mm-in |          |          |      |
|------------------|----------------------------|----------|----------|------|
| 5 XPC            | 3071-121"                  | 1570-62" | 1300-51" | 1000 |
| 5 XPC            | 3471-137"                  | 1570-62" | 1300-51" | 1000 |
| 5 XPC            | 3771-148"                  | 1570-62" | 1300-51" | 1000 |
| 5 XPC            | 4071-160"                  | 1570-62" | 1300-51" | 1000 |
| 5 XPC            | 4271-168"                  | 1570-62" | 1300-51" | 1000 |