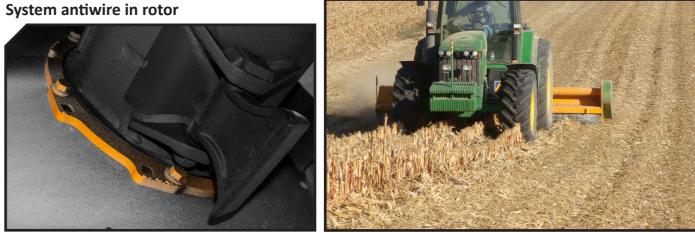

- Front protection curtain.
- ► System antiwire in rotor.
- Double bearing on rear roller.
- Rear height-adjustable roller; Ø 323 mm.
- ▶ PTO 1,000 rpm.
- ▶ 3 lines of counter hammers.
- Model built under EC Normative.
- Safety indicators visible to personnel.