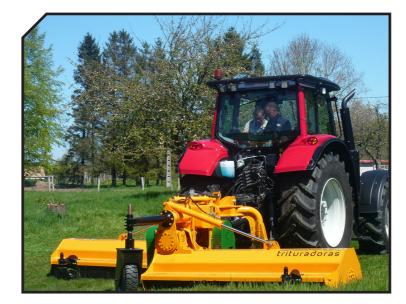

# ABATIBLE EVOLUTION SEKURLAST POLSER ABATIBLE EVOLUTION SEKURLAST GIROSTOP SEKURLAST

Mulcher conceived for very large farms and agricultural contractors. Robust machine designed for very intensive mulching, intended for mulching grass in orchards, nurseries and park maintenance, straw, maize stalks, and on fallow land. Depending on the plantation, different working widths can be set between 3.60 m and 4 m thanks to our hydraulic beam. The innovative and practical device for opening and closing the rotors is equipped

with special hitches and safety valves for transport. The 450 mm diameter mulching rotor delivers maximum throughput. A heavy steel beam forms a fixed leveling point, relative to which the two rotor structure can be lifted and lowered, the two rotor overlap and can work independently of each other. It gives also better users visibility across the whole working width. The inside belt transmission allows us to approach the lateral edges as close as possible to the feet of the trees.