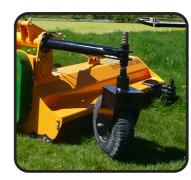

- ► System antiwire in rotor.
- ► Double bearing on rear roller.
- ▶ Rear height-adjustable rollers Ø 210 mm.
- ▶ PTO 1,000 rpm.
- ▶ Hydraulic folding exclusive design by SERRAT.
- ▶ Model built under EC Normative.
- ► Safety indicators visible to personnel.