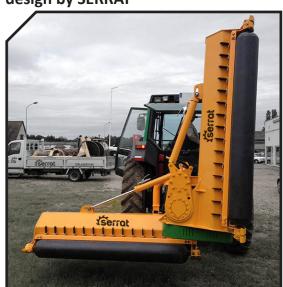

# ABATIBLE EVOLUTION SEKURLAST POLSER ABATIBLE EVOLUTION SEKURLAST GIROSTOP SEKURLAST

Mulcher conceived for very large farms and agricultural contractors. Robust machine designed for very intensive mulching, intended for mulching grass in orchards, nurseries and park maintenance, straw, maize stalks, and on fallow land. Depending on the plantation, different working widths can be set between 3.60 m and 4 m thanks to our hydraulic beam. The innovative and practical device for opening and closing the rotors is equipped

with special hitches and safety valves for transport. The 450 mm diameter mulching rotor delivers maximum throughput. A heavy steel beam forms a fixed leveling point, relative to which the two rotor structure can be lifted and lowered, the two rotor overlap and can work independently of each other. It gives also better users visibility across the whole working width. The inside belt transmission allows us to approach the lateral edges as close as possible to the feet of the trees.