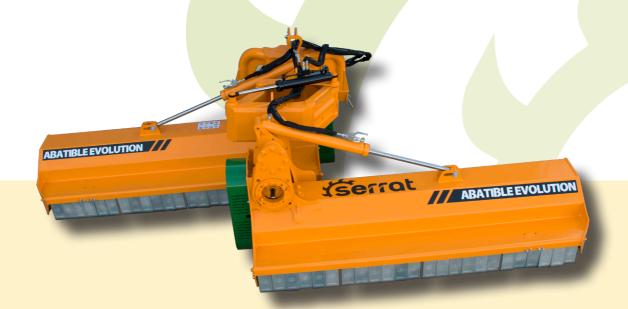

# ABATIBLE EVOLUTION SEKURLAST POLSER ABATIBLE EVOLUTION SEKURLAST GIROSTOP SEKURLAST

Mulcher conceived for very large farms and agricultural contractors. Robust machine designed for very intensive mulching, intended for mulching grass in orchards, nurseries and park maintenance, straw, maize stalks, and on fallow land. Depending on the plantation, different working widths can be set between 3.60 m and 4 m thanks to our hydraulic beam. The innovative and practical device for opening and closing the rotors is equipped

with special hitches and safety valves for transport. The 450 mm diameter mulching rotor delivers maximum throughput. A heavy steel beam forms a fixed leveling point, relative to which the two rotor structure can be lifted and lowered, the two rotor overlap and can work independently of each other. It gives also better users visibility across the whole working width. The inside belt transmission allows us to approach the lateral edges as close as possible to the feet of the trees.

# CHARACTERISTICS

- ▶ Steel-plate chassis, thickness 10 mm.
- ▶ Rotor POLSER of Ø 450 mm.
- ► Gearbox SERRAT with freewheel.
- ▶ 2 x 3 XPC side belt transmission.
- ► Forged agricultural hammers SERRAT.
- ► GIROSTOP system into the bolt of the hammer. ► Reversible.
- ▶ Supports of bearing rotor in steel.
- ▶ High speed and high strength bearings.
- ► Front protection curtain.

- ► System antiwire in rotor.
- ► Double bearing on rear roller.
- ▶ Rear height-adjustable rollers Ø 210 mm.
- ▶ PTO 1,000 rpm.
- ▶ Hydraulic folding exclusive design by SERRAT.
- ▶ Model built under EC Normative.
- ► Safety indicators visible to personnel.