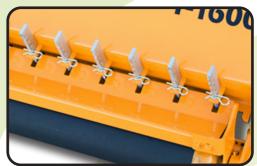

# CHARACTERISTICS

- ▶ Steel-plate chassis, thickness 10 mm.
- ▶ Rotor POLSER of Ø 450 mm.
- ► Gearbox SERRAT with freewheel.
- ▶ 2 x 3 XPC side belt transmission.
- ► Forged agricultural hammers SERRAT.
- ► GIROSTOP system into the bolt of the hammer. ► Reversible.
- ▶ Supports of bearing rotor in steel.
- ▶ High speed and high strength bearings.
- ► Front protection curtain.