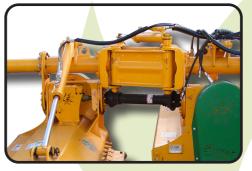

## Hydraulic folding exclusive design by SERRAT

\gricultura

| MODEL  | mm   | 6 6<br>KW-HP          | •       | КG   | N° BELTS<br>TYPE | A<br>mm-in | B<br>mm-in | C<br>mm-in |      |
|--------|------|-----------------------|---------|------|------------------|------------|------------|------------|------|
| T-3600 | 3600 | 74 - 100<br>104 - 140 | 16 + 16 | 1742 | 2 x 3 XPC        | 3700-146"  | 2085-82"   | 1220-48"   | 1000 |
| T-4000 | 4000 | 74 - 100<br>104 - 140 | 20 + 20 | 1845 | 2 x 3 XPC        | 4100-161"  | 2085-82"   | 1220-48"   | 1000 |