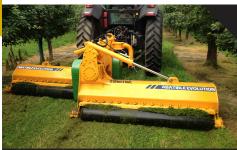

# ABATIBLE EVOLUTION SEKURLAST POLSER ABATIBLE EVOLUTION SEKURLAST GIROSTOP SEKURLAST

Mulcher conceived for very large farms and agricultural contractors. Robust machine designed for very intensive mulching, intended for mulching grass in orchards, nurseries and park maintenance, straw, maize stalks, and on fallow land. Depending on the plantation, different working widths can be set between 3.60 m and 4 m thanks to our hydraulic beam. The innovative and practical device for opening and closing the rotors is equipped

with special hitches and safety valves for transport. The 450 mm diameter mulching rotor delivers maximum throughput. A heavy steel beam forms a fixed leveling point, relative to which the two rotor structure can be lifted and lowered, the two rotor overlap and can work independently of each other. It gives also better users visibility across the whole working width. The inside belt transmission allows us to approach the lateral edges as close as possible to the feet of the trees.