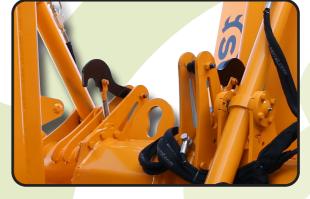

----|------------|------|
| T-3800 | 3800 | 92 - 125<br>164 - 220  | 16 + 16 | 2574 | 2 x 4 XPC        | 3936-155"  | 2235-88"   | 1595-63"   | 1000 |
| T-4000 | 4000 | 99 - 135<br>164 - 220  | 20 + 20 | 2650 | 2 x 4 XPC        | 4174-164"  | 2235-88"   | 1595-63"   | 1000 |
| T-4800 | 4800 | 112 - 150<br>164 - 220 | 24 + 24 | 2900 | 2 x 4 XPC        | 4936-194"  | 2235-88"   | 1595-63"   | 1000 |
| T-5400 | 5400 | 125 - 170<br>164 - 220 | 24 + 24 | 3063 | 2 x 4 XPC        | 5536-218"  | 2235-88"   | 1595-63"   | 1000 |
| T-6300 | 6300 | 147 - 200<br>164 - 220 | 28 + 28 | 3334 | 2 x 4 XPC        | 6436-253"  | 2235-88"   | 1595-63"   | 1000 |

## **OPTIONS**

Vertical support leg



 Preparation for reversible tractor



www.serrat.com - comercial@serrat.com

Tel. (+34) 974 417 830









## Hydraulic safety systems for transport



55