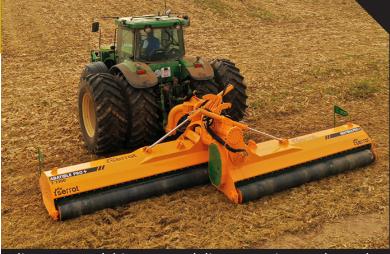

Heavy-duty high body mulcher conceived for very large farms and agricultural contractors. Robust machine designed for very intensive mulching, intended for mulching grass in orchards, nurseries and park maintenance, straw, maize stalks, and on fallow land. Depending on the plantation, different working widths can be set between 3.80 m and 6.30 m thanks to our hydraulic beam. The innovative and practical device for opening and closing the rotors is equipped with special hitches and safety valves for transport. The 550 mm

diameter mulching rotor delivers maximum throughput. A heavy steel beam forms a fixed leveling point, relative to which the two rotor structure can be lifted and lowered, the two rotor overlap and can work independently of each other. It gives also better users visibility across the whole working width. The inside belt transmission allows us to approach the lateral edges as close as possible to the feet of the trees and towards the field edge.