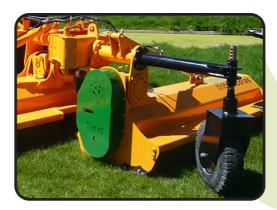

## **CHARACTERISTICS**

- ► Steel-plate chassis, thickness 10 mm.
- ▶ Rotor POLSER of Ø 550 mm.
- ► Gearbox SERRAT with freewheel.
- ► 2 x 4 XPC side belt transmission.
- Forged agricultural hammers SERRAT.
- GIROSTOP system into the bolt of the hammer.
- Supports of bearing rotor in steel.
- High speed and high strength bearings.
- Front protection curtain.

- System antiwire in rotor.
- Double bearing on rear roller.
- ▶ Rear height-adjustable rollers Ø 280 mm.
- ▶ PTO 1,000 rpm.
- Hydraulic folding exclusive design by SERRAT.
- ▶ Reversible.
- Rear gum over the roller.
- Model built under EC Normative.
- Safety indicators visible to personnel.