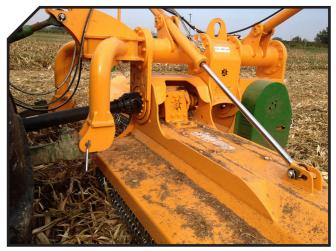

Heavy-duty high body mulcher conceived for very large farms and agricultural contractors. Robust machine designed for very intensive mulching, intended for mulching grass in orchards, nurseries and park maintenance, straw, maize stalks, and on fallow land. Depending on the plantation, different working widths can be set between 3.80 m and 6.30 m thanks to our hydraulic beam. The innovative and practical device for opening and closing the rotors is equipped with special hitches and safety valves for transport. The 550 mm

diameter mulching rotor delivers maximum throughput. A heavy steel beam forms a fixed leveling point, relative to which the two rotor structure can be lifted and lowered, the two rotor overlap and can work independently of each other. It gives also better users visibility across the whole working width. The inside belt transmission allows us to approach the lateral edges as close as possible to the feet of the trees and towards the field edge.

## **CHARACTERISTICS**

- ► Steel-plate chassis, thickness 10 mm.
- ▶ Rotor POLSER of Ø 550 mm.
- ► Gearbox SERRAT with freewheel.
- ► 2 x 4 XPC side belt transmission.
- Forged agricultural hammers SERRAT.
- GIROSTOP system into the bolt of the hammer.
- Supports of bearing rotor in steel.
- High speed and high strength bearings.
- Front protection curtain.

- System antiwire in rotor.
- Double bearing on rear roller.
- ▶ Rear height-adjustable rollers Ø 280 mm.
- ▶ PTO 1,000 rpm.
- Hydraulic folding exclusive design by SERRAT.
- ▶ Reversible.
- Rear gum over the roller.
- Model built under EC Normative.
- Safety indicators visible to personnel.