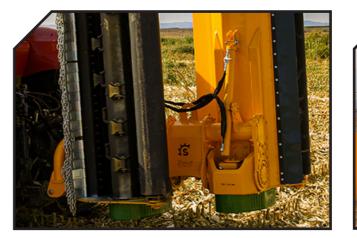

## **CHARACTERISTICS**

- Steel-plate chassis, thickness 10 mm.
- ▶ Rotor POLSER of Ø 650 mm.
- ► Gearbox SERRAT with freewheel.
- ► 2 x 5 XPC belts transmission.
- Hydraulic starter system HIDRAHELP.
- Forged agricultural hammers SERRAT.
- Hammers guaranteed against breakage.
- ► GIROSTOP system into the bolt of the hammer.
- Supports of bearing rotor in steel.
- High speed and high strength bearings.

- Front protection curtain.
- System antiwire in rotor.
- Double bearing on rear roller.
- Rear height-adjustable rollers Ø 325 mm.
- ▶ PTO 1,000 rpm.
- Hydraulic folding exclusive design by SERRAT.
- ▶ Reversible.
- Rear gum over the roller.
- Model built under EC Normative.
- Safety indicators visible to personnel.