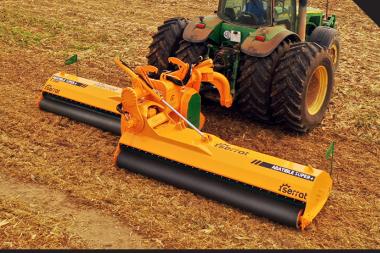

Heavy-duty high body mulcher conceived for very large farms and agricultural contractors. Robust machine designed for very intensive mulching, intended for mulching grass in orchards, nurseries and park maintenance, straw, maize stalks, and on fallow land. Depending on the plantation, different working widths can be set between 6.30 m and 7.30 m thanks to our hydraulic beam. The innovative and practical device for opening and closing the rotors is equipped with special hitches and safety valves for transport. The 550 mm

diameter mulching rotor delivers maximum throughput. A heavy steel beam forms a fixed leveling point, relative to which the two rotor structure can be lifted and lowered, the two rotor overlap and can work independently of each other. It gives also better users visibility across the whole working width. The inside belt transmission allows us to approach the lateral edges as close as possible to the feet of the trees and towards the field edge.