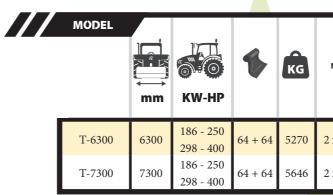

| N° BELTS<br>TYPE |            |            |            |      |
|------------------|------------|------------|------------|------|
|                  | A<br>mm-in | B<br>mm-in | C<br>mm-in |      |
| x 5 XPC          | 6450-254"  | 2860-113"  | 2030-80"   | 1000 |
| x 5 XPC          | 7450-293"  | 2860-113"  | 2030-80"   | 1000 |
|                  |            |            |            |      |