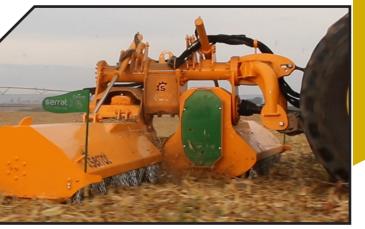

Heavy-duty high body mulcher conceived for very large farms and agricultural contractors. Robust machine designed for very intensive mulching, intended for mulching grass in orchards, nurseries and park maintenance, straw, maize stalks, and on fallow land. Depending on the plantation, different working widths can be set between 6.30 m and 7.30 m thanks to our hydraulic beam. The innovative and practical device for opening and closing the rotors is equipped with special hitches and safety valves for transport. The 550 mm

diameter mulching rotor delivers maximum throughput. A heavy steel beam forms a fixed leveling point, relative to which the two rotor structure can be lifted and lowered, the two rotor overlap and can work independently of each other. It gives also better users visibility across the whole working width. The inside belt transmission allows us to approach the lateral edges as close as possible to the feet of the trees and towards the field edge.

## **CHARACTERISTICS**

- Steel-plate chassis, thickness 10 mm.
- ▶ Rotor POLSER of Ø 650 mm.
- ► Gearbox SERRAT with freewheel.
- ► 2 x 5 XPC belts transmission.
- Hydraulic starter system HIDRAHELP.
- Forged agricultural hammers SERRAT.
- Hammers guaranteed against breakage.
- ► GIROSTOP system into the bolt of the hammer.
- Supports of bearing rotor in steel.
- High speed and high strength bearings.