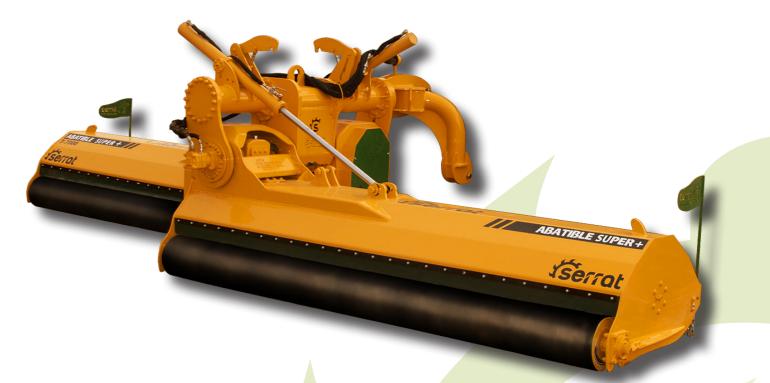

Heavy-duty high body mulcher conceived for very large farms and agricultural contractors. Robust machine designed for very intensive mulching, intended for mulching grass in orchards, nurseries and park maintenance, straw, maize stalks, and on fallow land. Depending on the plantation, different working widths can be set between 6.30 m and 7.30 m thanks to our hydraulic beam. The innovative and practical device for opening and closing the rotors is equipped with special hitches and safety valves for transport. The 550 mm

diameter mulching rotor delivers maximum throughput. A heavy steel beam forms a fixed leveling point, relative to which the two rotor structure can be lifted and lowered, the two rotor overlap and can work independently of each other. It gives also better users visibility across the whole working width. The inside belt transmission allows us to approach the lateral edges as close as possible to the feet of the trees and towards the field edge.