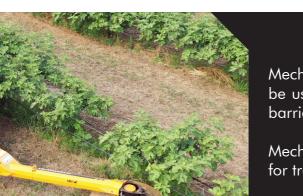

# Seficient // INTERPIQUET SEKURLAST

Mechanical driven swing arm mower can be used to mow around trees, posts, crash barrier, etc. Without any damage.

Mechanical transmission by power take-off for tractors between 40 and 100 HP.

# CHARACTERISTICS

- ► 3 point hitch cat. II.
- Cutting width of 1,200 mm (47 inches).
- ► Backwardation from the axis of the tractor of 3,100 mm (122 inches).
- ► Lenght for the transport of 3,000 mm (118 inches).