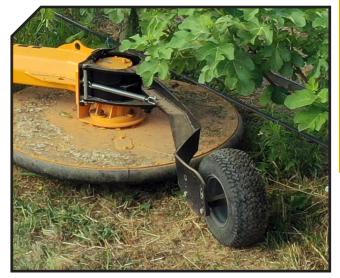

nsion.







# CHARACTERISTICS

- ► 3 point hitch cat. II.
- Cutting width of 1,200 mm (47 inches).
- ► Backwardation from the axis of the tractor of 3,100 mm (122 inches).
- ► Lenght for the transport of 3,000 mm (118 inches).

TEURITETET

- ▶ 3 retractable knives.
- Mechanical transmission by power take-off.
- Pushing control by hydropneumatic suspension (adjustable).

- Hydraulic recovery control (adjustable).
- Hydraulic location according to the necessity activated from the tractor (1 double effect's service).
- ▶ PTO 540 rpm.
- Rubber sleeve around the plate.
- Lower bowl of control on the ground.
- Height adjustable rear wheel.
- Model built under EC Normative.
- Safety indicators visible to personnel.





www.serrat.com - comercial@serrat.com



### Height adjustable rear wheel



Agricultura

## **OPTIONS**



he data presented in this catalog are pro on purposes only and are not b

65