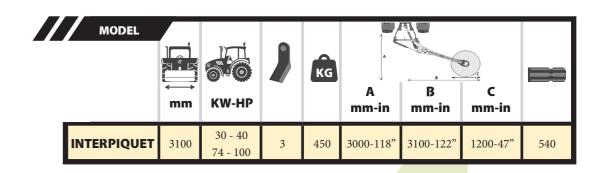

# CHARACTERISTICS

- ► 3 point hitch cat. II.
- Cutting width of 1,200 mm (47 inches).
- ► Backwardation from the axis of the tractor of 3,100 mm (122 inches).
- ► Lenght for the transport of 3,000 mm (118 inches).