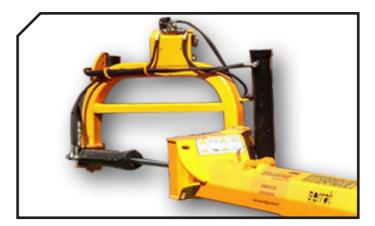

TEURITETET

- ▶ 3 retractable knives.
- Mechanical transmission by power take-off.
- Pushing control by hydropneumatic suspension (adjustable).

- Hydraulic recovery control (adjustable).
- Hydraulic location according to the necessity activated from the tractor (1 double effect's service).
- ▶ PTO 540 rpm.
- Rubber sleeve around the plate.
- Lower bowl of control on the ground.
- Height adjustable rear wheel.
- Model built under EC Normative.
- Safety indicators visible to personnel.

### Height adjustable rear wheel

Agricultura