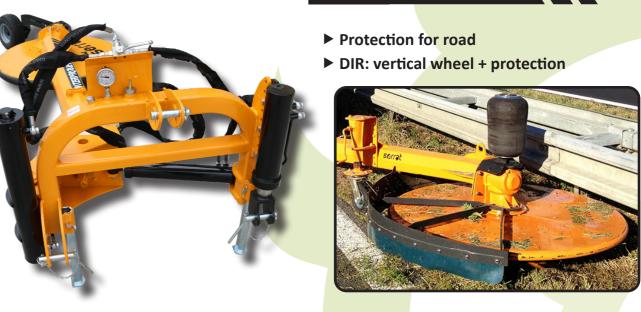

# CHARACTERISTICS

- ► 3 point hitch cat. II.
- Cutting width of 1,200 mm (47 inches).
- ► Backwardation from the axis of the tractor of 3,100 mm (122 inches).
- ► Lenght for the transport of 3,000 mm (118 inches).

TEURITETET

- ▶ 3 retractable knives.
- Mechanical transmission by power take-off.
- Pushing control by hydropneumatic suspension (adjustable).

- Hydraulic recovery control (adjustable).
- Hydraulic location according to the necessity activated from the tractor (1 double effect's service).
- ▶ PTO 540 rpm.
- Rubber sleeve around the plate.
- Lower bowl of control on the ground.
- Height adjustable rear wheel.
- Model built under EC Normative.
- Safety indicators visible to personnel.