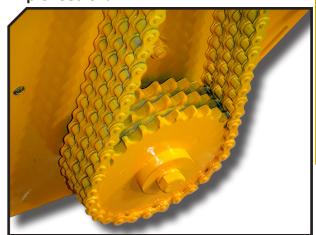

## Feeder BRALAKC

Triple feed chain

| <b>′</b> | MODEL  | mm   | KW-HP                | RHENDUEL | KG   | N° BELTS<br>TYPE | A<br>mm-in | B<br>mm-in | C<br>mm-in |      |
|----------|--------|------|----------------------|----------|------|------------------|------------|------------|------------|------|
|          | T-1600 | 1600 | 44 - 60<br>88 - 120  | 4 x 8    | 1356 | 3 XPC            | 1835-72"   | 1197-47"   | 1185-47"   | 540  |
|          | T-1800 | 1800 | 60 - 80<br>88 - 120  | 4 x 9    | 1475 | 3 XPC            | 2037-80"   | 1197-47"   | 1185-47"   | 540  |
|          | T-2000 | 2000 | 75 - 100<br>88 - 120 | 4 x 10   | 1590 | 3 XPC            | 2235-88"   | 1197-47"   | 1185-47"   | 1000 |