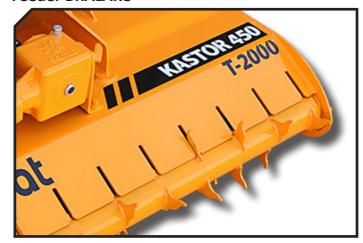

It has a rotor of crenellated cleavers, crossing with fixed palate.

- ▶ High speed and high strength bearings.
- ► Double bearing on rear roller.
- ► Triple feed chain.
- ▶ Double lines of counter blades RHENDUEL.
- ▶ Model built under EC Normative.
- ► Safety indicators visible to personnel.