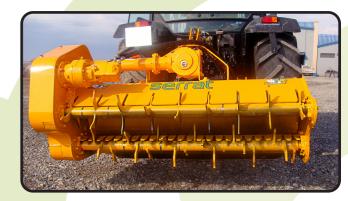

## **CHARACTERISTICS**

- ► Steel-plate chassis, thickness 10 mm.
- ▶ Rotor with system RHENDUEL of Ø 450 mm. ▶ PTO 540 rpm (1,000 rpm from T-2000).
- ▶ Power of tractor between 60 120 HP.
- ▶ 3 XPC side belt transmission.
- ► Treated blades.
- ► Feeder with system BRALAKC.
- ► High torque hydraulic motor reversible.
- ► Supports of bearing rotor in steel.

- ▶ High speed and high strength bearings.
- ► Double bearing on rear roller.
- ► Triple feed chain.
- ▶ Double lines of counter blades RHENDUEL.
- ▶ Model built under EC Normative.
- ► Safety indicators visible to personnel.

## Feeder BRALAKC

Triple feed chain

| <b>′</b> | MODEL  | mm   | KW-HP                | RHENDUEL | KG   | N° BELTS<br>TYPE | A<br>mm-in | B<br>mm-in | C<br>mm-in |      |
|----------|--------|------|----------------------|----------|------|------------------|------------|------------|------------|------|
|          | T-1600 | 1600 | 44 - 60<br>88 - 120  | 4 x 8    | 1356 | 3 XPC            | 1835-72"   | 1197-47"   | 1185-47"   | 540  |
|          | T-1800 | 1800 | 60 - 80<br>88 - 120  | 4 x 9    | 1475 | 3 XPC            | 2037-80"   | 1197-47"   | 1185-47"   | 540  |
|          | T-2000 | 2000 | 75 - 100<br>88 - 120 | 4 x 10   | 1590 | 3 XPC            | 2235-88"   | 1197-47"   | 1185-47"   | 1000 |