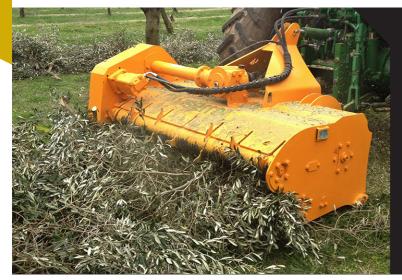

## Serrat

Mulcher with reversible hydraulic feeder, ideal for pruning of vineyard, dessert grapes, chestnut-trees, olive trees, almondtrees, citrus fruits, walnuts, hazels, etc.

For tractors between 60 and 120 HP. Machine for demanding works, with need to deposit very thin remains in the area, avoiding possible plagues and helping to their elimination, for later processes.

It has a rotor of crenellated cleavers, crossing with fixed palate.