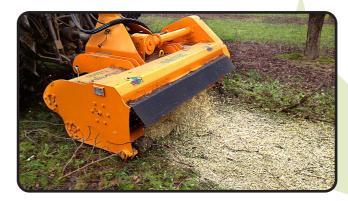

## Serrat

Mulcher with reversible hydraulic feeder, ideal for pruning of vineyard, dessert grapes, chestnut-trees, olive trees, almondtrees, citrus fruits, walnuts, hazels, etc.

For tractors between 60 and 120 HP. Machine for demanding works, with need to deposit very thin remains in the area, avoiding possible plagues and helping to their elimination, for later processes.

It has a rotor of crenellated cleavers, crossing with fixed palate.