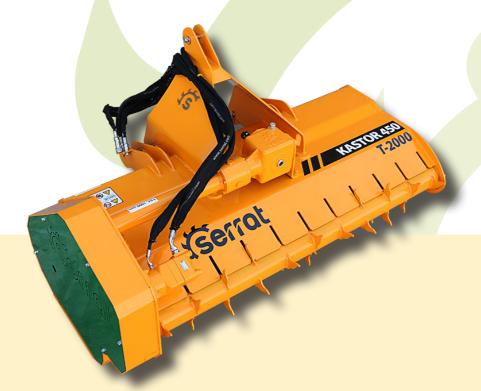

## **CHARACTERISTICS**

- ► Steel-plate chassis, thickness 10 mm.
- ▶ Rotor with system RHENDUEL of Ø 450 mm. ▶ PTO 540 rpm (1,000 rpm from T-2000).
- ▶ Power of tractor between 60 120 HP.
- ▶ 3 XPC side belt transmission.
- ► Treated blades.
- ► Feeder with system BRALAKC.
- ► High torque hydraulic motor reversible.
- ► Supports of bearing rotor in steel.

- ▶ High speed and high strength bearings.
- ► Double bearing on rear roller.
- ► Triple feed chain.
- ▶ Double lines of counter blades RHENDUEL.
- ▶ Model built under EC Normative.
- ► Safety indicators visible to personnel.